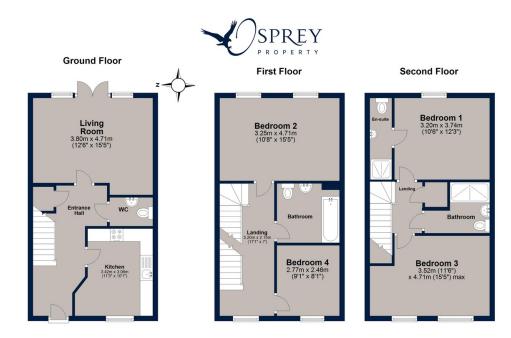

## Langton Walk, Stamford

Total area: approx. 122.4 sq. metres (1317.7 sq. feet) Plan is for illustration purposes only and may not be representative of the property. Plan is not to scale. Plan produced by M-Photo Plan produced using Plant/p.