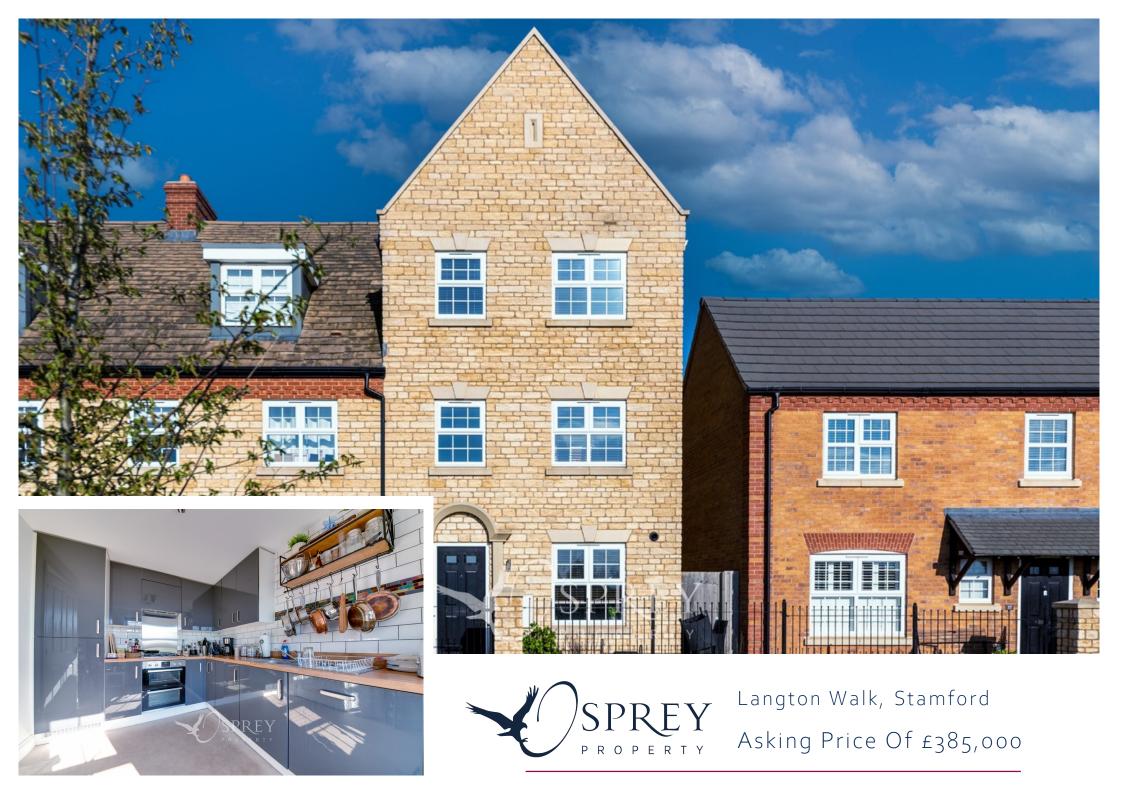

We are delighted to present this Three/Four Bedroom End of Terrace located on Langton Walk in the very sought-after town of Stamford. The property offers an ideal family home with ample living space. The property comprises: Three/Four bedrooms, a family bathroom with bath, shower room, modern en suite, living room, kitchen/diner, downstairs toilet & ample storage. To the outside is an enclosed garden with a patio area, a private driveway with a single garage & additional on-street parking. Close to local amenities, bus routes, school catchment area for Malcolm Sargent primary school which is less than a five min walk away, nearby local park, a short walk to Stamford town centre, a short drive to Peterborough & motorway networks. Ideal Family Home, viewing highly recommended.

The Danbury is a spacious three storey four bedroom stone built end town house ideal for growing families and situated in a prime location of Stamford close to the popular primary school of Malcolm Sargent.

## Osprey Melton

8 Burton Road Melton Leicestershire, LE13 1AE 01664 778170 melton@osprey-property.co.uk This smart 4-bedroomed home boasts a great floorplan configured over three floors enjoying a green and pleasant outlook overlooking fields and a designated green space. Built by the highly reputable builders 'Taylor Wimpey' this property offers modern touches throughout and the remainder of its 10-year NHBC warranty. Externally, the property offers a fully enclosed private rear garden, a single garage and parking for several vehicles. No onward chain.