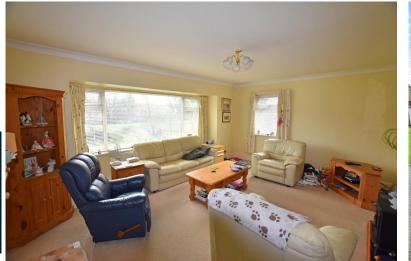

# **Property Description**

The property when briefly described comprises entrance lobby, hallway, kitchen diner, large bay windowed living room, two well-appointed double bedrooms, family bathroom with whirlpool bath, large rear garden and garage. The property also benefits from gas central heating and upvc double glazing.

## **GROUND FLOOR**

LOBBY

HALLWAY

LIVING ROOM 17' 3" x 14' 3" (5.26m x 4.34m) into bay

KITCHEN/DINER 10' 9" x 10' 6" (3.28m x 3.2m)

BEDROOM 14' 0" x 11' 9" (4.27m x 3.58m)

BEDROOM 12' 4" × 10' 4" (3.76m × 3.15m)