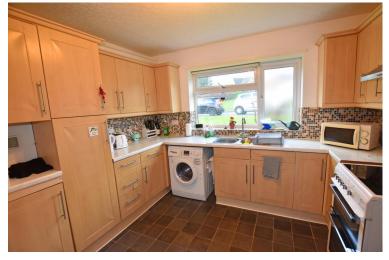

# **Property Description**

The property when briefly described comprises entrance lobby, hallway, kitchen diner, large bay windowed living room, two well-appointed double bedrooms, family bathroom with whirlpool bath, large rear garden and garage. The property also benefits from gas central heating and upvc double glazing.

## **GROUND FLOOR**

LOBBY

HALLWAY

LIVING ROOM 17' 3" x 14' 3" (5.26m x 4.34m) into bay

KITCHEN/DINER 10' 9" x 10' 6" (3.28m x 3.2m)

BEDROOM 14' 0" x 11' 9" (4.27m x 3.58m)

BEDROOM 12' 4" × 10' 4" (3.76m × 3.15m)