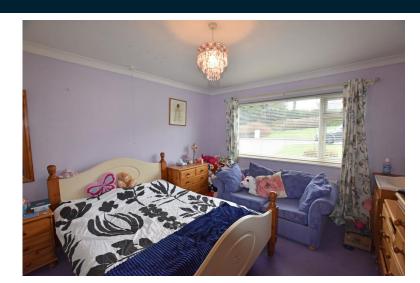

# **Property Description**

The property when briefly described comprises entrance lobby, hallway, kitchen diner, large bay windowed living room, two well-appointed double bedrooms, family bathroom with whirlpool bath, large rear garden and garage. The property also benefits from gas central heating and upvc double glazing.

## **GROUND FLOOR**

LOBBY

HALLWAY

LIVING ROOM 17' 3" x 14' 3" (5.26m x 4.34m) into bay

KITCHEN/DINER 10' 9" x 10' 6" (3.28m x 3.2m)

BEDROOM 14' 0" x 11' 9" (4.27m x 3.58m)

BEDROOM 12' 4" × 10' 4" (3.76m × 3.15m)