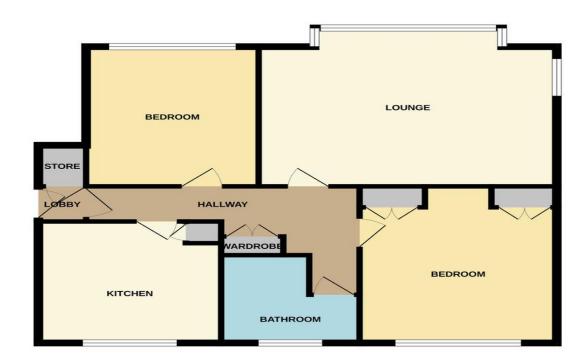

### 7a Scalby Beck Road, Scalby, Scarborough, YO13 0RE

GROUND FLOOR 819 sq.ft. (76.1 sq.m.) approx.

White every attempt has been made to ensure the accuracy of the Roopstan contained here, measurement with the every attempt has been made to ensure the accuracy of the Roopstan contained here, measurement will be according to the Roopstan contained here. The Roopstan contained here according to the Roopstan Contained to the Roop

## **GROUND FLOOR**

LOBBY

HALLWAY

LIVING ROOM 17' 3" x 14' 3" (5.26m x 4.34m) into bay

KITCHEN/DINER 10' 9" x 10' 6" (3.28m x 3.2m)

BEDROOM 14' 0" x 11' 9" (4.27m x 3.58m)

BEDROOM 12' 4" × 10' 4" (3.76m × 3.15m)

BATHROOM

**OUTSIDE** 

GARAGE

GARDEN