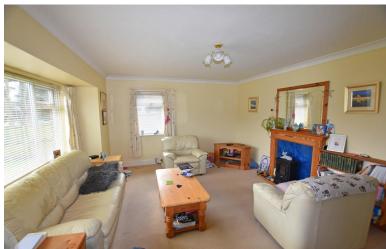

# **Property Description**

The property when briefly described comprises entrance lobby, hallway, kitchen diner, large bay windowed living room, two well-appointed double bedrooms, family bathroom with whirlpool bath, large rear garden and garage. The property also benefits from gas central heating and upvc double glazing.

## **GROUND FLOOR**

LOBBY

HALLWAY

LIVING ROOM 17' 3" x 14' 3" (5.26m x 4.34m) into bay

KITCHEN/DINER 10' 9" x 10' 6" (3.28m x 3.2m)

BEDROOM 14' 0" x 11' 9" (4.27m x 3.58m)

BEDROOM 12' 4" × 10' 4" (3.76m × 3.15m)