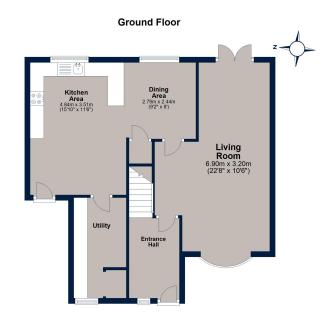

The property has been thoughtfully configured to provide an entrance hall, contemporary kitchen dining room, separate living room which all overlooking the garden. The first floor offers three well-appointed bedrooms along with a single bedroom and a family bathroom; the principal bedroom has an en-suite shower room. Outside is a southeast facing garden mainly laid to lawn garden with a patio, decked area, large wooden shed and outside bar area. There is a driveway to the front of the property for several vehicles. The current owners have lovingly refurbished the property this includes new windows, external and internal doors, kitchen and bathroom, integrated appliances which includes electric oven, microwave, induction hob, double fridge and freezer are just some of the contemporary features. Call for more details and to arrange a viewing.

# Bedroom 2 3.5/m x 3.20m (11'6" x 10'6") Bedroom 1 5.04m (16'7") max x 3.26m (10'8") Bedroom 3 3.29m x 3.01m (10'10" x 9'10")

First Floor

Total area: approx. 124.4 sq. metres (1338.6 sq. feet)

Plan is for illustration purposes only and may not be representative of the property. Plan is not to scale. Plan produced by M-Photo Plan produced using PlanUp.