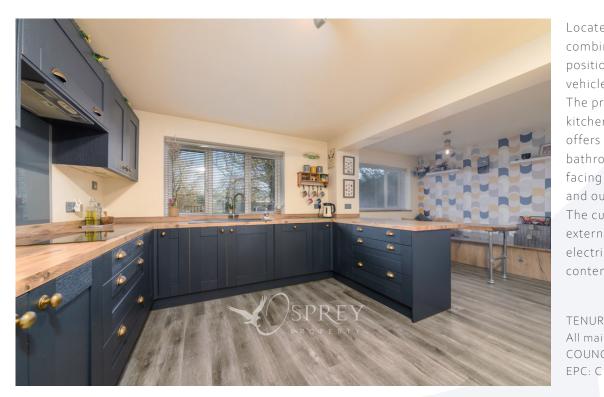

The property has been thoughtfully configured to provide an entrance hall, contemporary kitchen dining room, separate living room which all overlooking the garden. The first floor offers three well-appointed bedrooms along with a single bedroom and a family bathroom; the principal bedroom has an en-suite shower room. Outside is a southeast facing garden mainly laid to lawn garden with a patio, decked area, large wooden shed and outside bar area. There is a driveway to the front of the property for several vehicles. The current owners have lovingly refurbished the property this includes new windows, external and internal doors, kitchen and bathroom, integrated appliances which includes electric oven, microwave, induction hob, double fridge and freezer are just some of the contemporary features. Call for more details and to arrange a viewing.