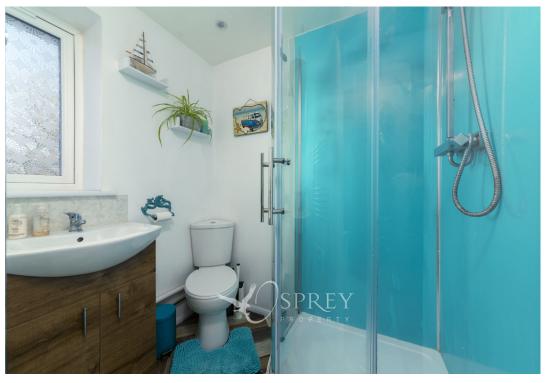

The property has been thoughtfully configured to provide an entrance hall, contemporary kitchen dining room, separate living room which all overlooking the garden. The first floor offers three well-appointed bedrooms along with a single bedroom and a family bathroom; the principal bedroom has an en-suite shower room. Outside is a southeast facing garden mainly laid to lawn garden with a patio, decked area, large wooden shed and outside bar area. There is a driveway to the front of the property for several vehicles. The current owners have lovingly refurbished the property this includes new windows, external and internal doors, kitchen and bathroom, integrated appliances which includes electric oven, microwave, induction hob, double fridge and freezer are just some of the contemporary features. Call for more details and to arrange a viewing.