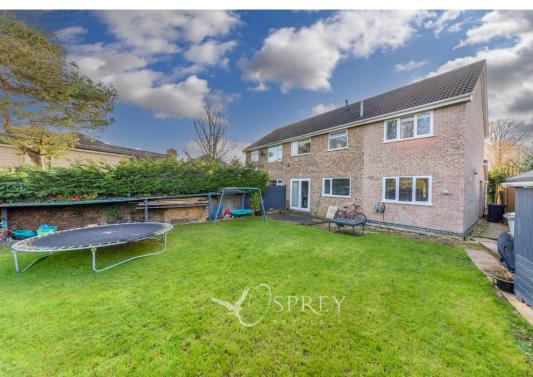

Cresswell Drive, Cottesmore Asking Price Of £350,000

Located on a quiet and sought after estate in Cottesmore, this extended property combines modern open plan family living with generous proportions. The home is positioned on a good-sized plot with field views to the rear and parking for multiple vehicles.

The property has been thoughtfully configured to provide an entrance hall, contemporary kitchen dining room, separate living room which all overlooking the garden. The first floor offers three well-appointed bedrooms along with a single bedroom and a family bathroom; the principal bedroom has an en-suite shower room. Outside is a southeast facing garden mainly laid to lawn garden with a patio, decked area, large wooden shed and outside bar area. There is a driveway to the front of the property for several vehicles. The current owners have lovingly refurbished the property this includes new windows, external and internal doors, kitchen and bathroom, integrated appliances which includes electric oven, microwave, induction hob, double fridge and freezer are just some of the contemporary features. Call for more details and to arrange a viewing.