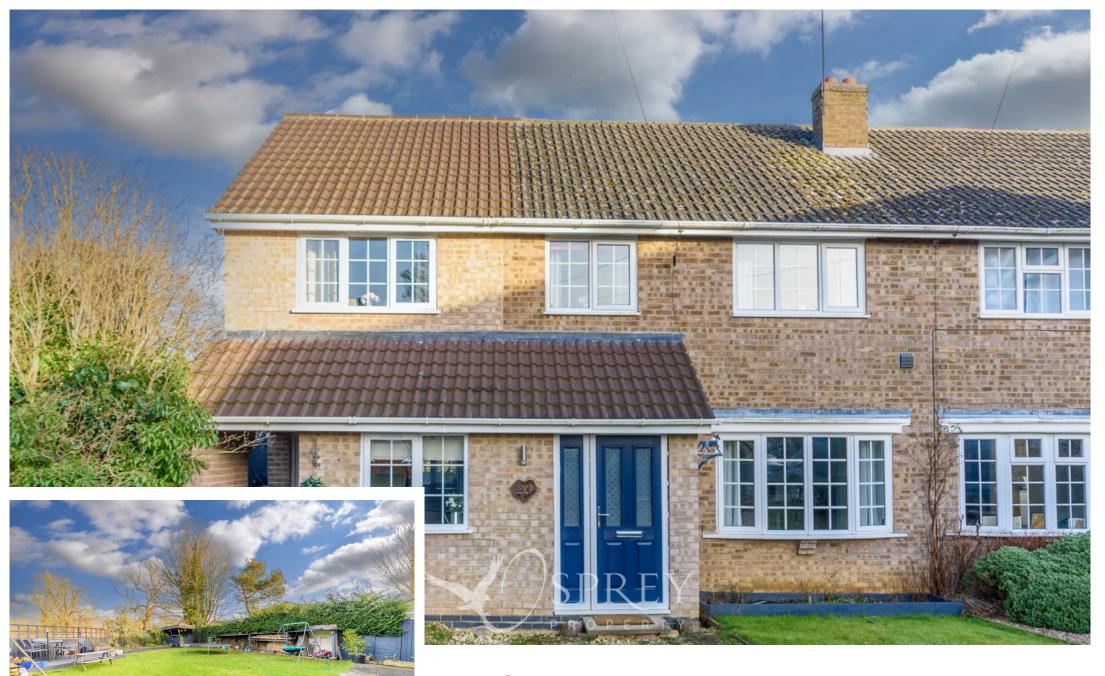

Cresswell Drive, Cottesmore Asking Price Of £350,000

Located on a quiet and sought after estate in Cottesmore, this extended property combines modern open plan family living with generous proportions. The home is positioned on a good-sized plot with field views to the rear and parking for multiple vehicles.

The property has been thoughtfully configured to provide an entrance hall, contemporary kitchen dining room, separate living room which all overlooking the garden. The first floor offers three well-appointed bedrooms along with a single bedroom and a family bathroom; the principal bedroom has an en-suite shower room. Outside is a southeast facing garden mainly laid to lawn garden with a patio, decked area, large wooden shed and outside bar area. There is a driveway to the front of the property for several vehicles. The current owners have lovingly refurbished the property this includes new windows, external and internal doors, kitchen and bathroom, integrated appliances which includes electric oven, microwave, induction hob, double fridge and freezer are just some of the contemporary features. Call for more details and to arrange a viewing.