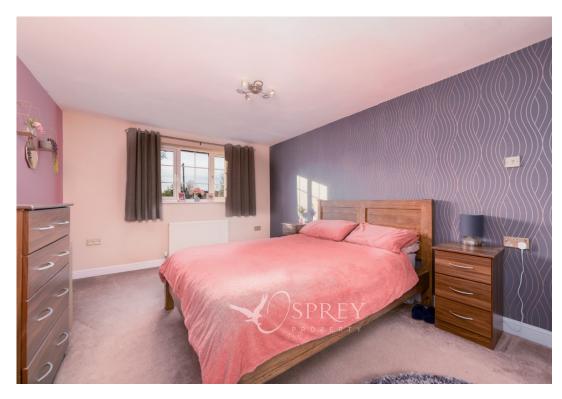

The property has been thoughtfully configured to provide an entrance hall, contemporary kitchen dining room, separate living room which all overlooking the garden. The first floor offers three well-appointed bedrooms along with a single bedroom and a family bathroom; the principal bedroom has an en-suite shower room. Outside is a southeast facing garden mainly laid to lawn garden with a patio, decked area, large wooden shed and outside bar area. There is a driveway to the front of the property for several vehicles. The current owners have lovingly refurbished the property this includes new windows, external and internal doors, kitchen and bathroom, integrated appliances which includes electric oven, microwave, induction hob, double fridge and freezer are just some of the contemporary features. Call for more details and to arrange a viewing.

# Bedroom 2 3.5/m x 3.20m (11'6" x 10'6") Bedroom 1 5.04m (16'7") max x 3.26m (10'8") Bedroom 3 3.29m x 3.01m (10'10" x 9'10")

First Floor

Total area: approx. 124.4 sq. metres (1338.6 sq. feet)

Plan is for illustration purposes only and may not be representative of the property. Plan is not to scale. Plan produced by M-Photo Plan produced using PlanUp.