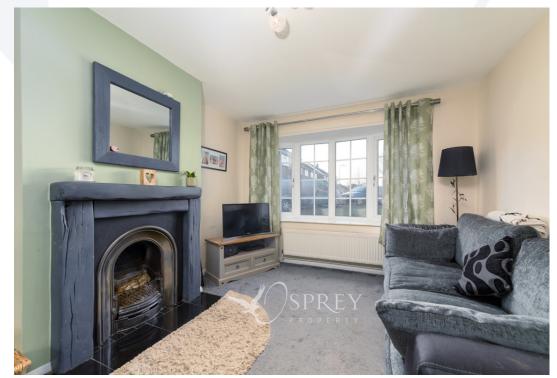

The property has been thoughtfully configured to provide an entrance hall, contemporary kitchen dining room, separate living room which all overlooking the garden. The first floor offers three well-appointed bedrooms along with a single bedroom and a family bathroom; the principal bedroom has an en-suite shower room. Outside is a southeast facing garden mainly laid to lawn garden with a patio, decked area, large wooden shed and outside bar area. There is a driveway to the front of the property for several vehicles. The current owners have lovingly refurbished the property this includes new windows, external and internal doors, kitchen and bathroom, integrated appliances which includes electric oven, microwave, induction hob, double fridge and freezer are just some of the contemporary features. Call for more details and to arrange a viewing.