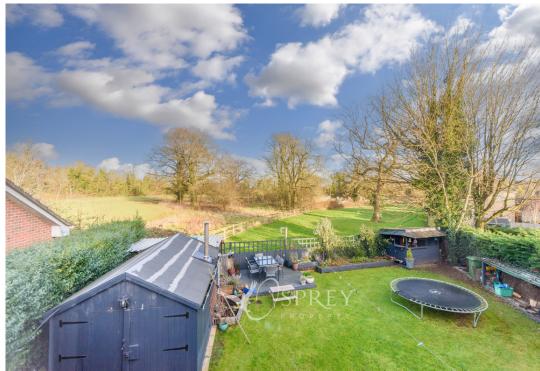

Cresswell Drive, Cottesmore Asking Price Of £350,000

Located on a quiet and sought after estate in Cottesmore, this extended property combines modern open plan family living with generous proportions. The home is positioned on a good-sized plot with field views to the rear and parking for multiple vehicles.

The property has been thoughtfully configured to provide an entrance hall, contemporary kitchen dining room, separate living room which all overlooking the garden. The first floor offers three well-appointed bedrooms along with a single bedroom and a family bathroom; the principal bedroom has an en-suite shower room. Outside is a southeast facing garden mainly laid to lawn garden with a patio, decked area, large wooden shed and outside bar area. There is a driveway to the front of the property for several vehicles. The current owners have lovingly refurbished the property this includes new windows, external and internal doors, kitchen and bathroom, integrated appliances which includes electric oven, microwave, induction hob, double fridge and freezer are just some of the contemporary features. Call for more details and to arrange a viewing.