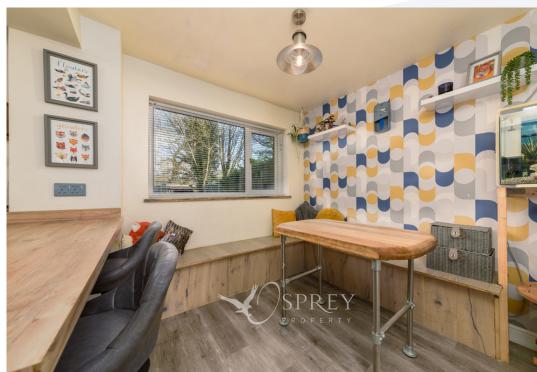

The property has been thoughtfully configured to provide an entrance hall, contemporary kitchen dining room, separate living room which all overlooking the garden. The first floor offers three well-appointed bedrooms along with a single bedroom and a family bathroom; the principal bedroom has an en-suite shower room. Outside is a southeast facing garden mainly laid to lawn garden with a patio, decked area, large wooden shed and outside bar area. There is a driveway to the front of the property for several vehicles. The current owners have lovingly refurbished the property this includes new windows, external and internal doors, kitchen and bathroom, integrated appliances which includes electric oven, microwave, induction hob, double fridge and freezer are just some of the contemporary features. Call for more details and to arrange a viewing.