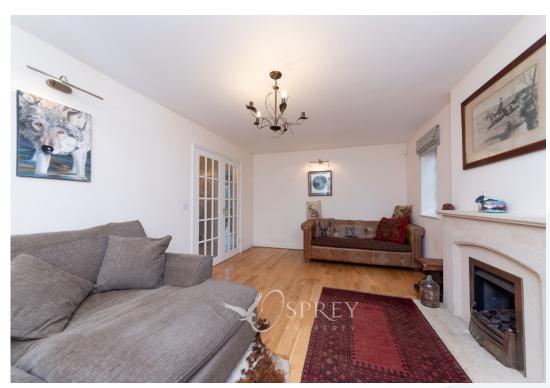

SPREY Marefield Lane, Tilton on the Hill PROPERTY Asking Price Of £372,500

Situated within this select development on the edge of this hilltop village with outstanding uninterrupted views to the front aspect, this spacious three double bedroom home, constructed circa 2005 and featuring two reception room, breakfast kitchen, utility room and downstairs W/C. To the first floor are three sizable bedrooms, principle and guest with en-suites, a family bathroom with bath and separate free-standing shower completes this floor. A brick built detached garage and an enclosed rear garden which is mainly laid to lawn with a paved patio area. to the front is a lawn area and driveway to the garage. Ideal for those seeking a three-bedroom home of a size normally associated with a four-bedroom property, viewing is essential to appreciate the size and position of the property.