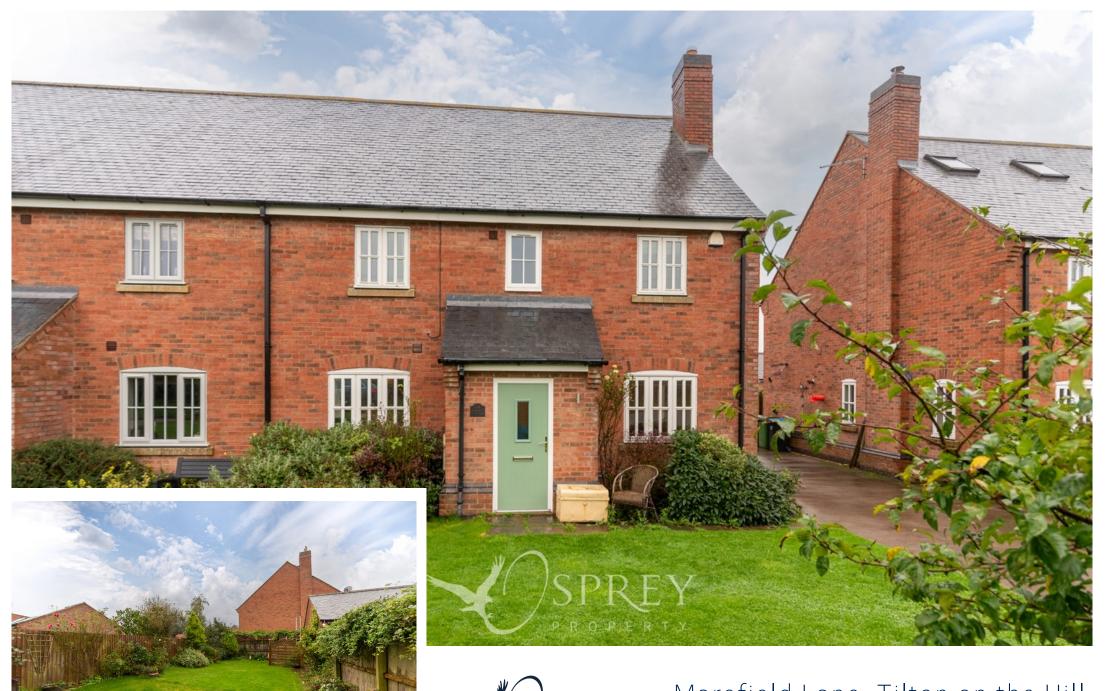

SPREY Marefield Lane, Tilton on the Hill PROPERTY Asking Price Of £372,500

Situated within this select development on the edge of this hilltop village with outstanding uninterrupted views to the front aspect, this spacious three double bedroom home, constructed circa 2005 and featuring two reception room, breakfast kitchen, utility room and downstairs W/C. To the first floor are three sizable bedrooms, principle and guest with en-suites, a family bathroom with bath and separate free-standing shower completes this floor. A brick built detached garage and an enclosed rear garden which is mainly laid to lawn with a paved patio area. to the front is a lawn area and driveway to the garage. Ideal for those seeking a three-bedroom home of a size normally associated with a four-bedroom property, viewing is essential to appreciate the size and position of the property.