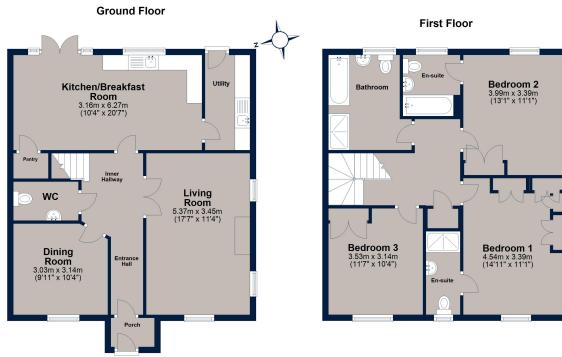

# Marefield Lane, Tilton on the Hill

Total area: approx. 137.2 sq. metres (1477.3 sq. feet)

Plan is for illustration purposes only and may not be representative of the property. Plan is not to scale. Plan produced by M-Photo Plan produced using PlanUp.