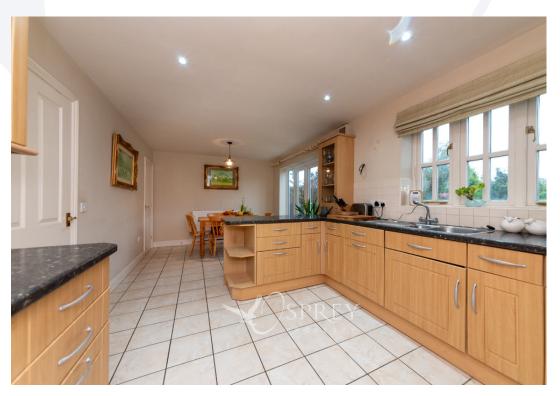

SPREY Marefield Lane, Tilton on the Hill PROPERTY Asking Price Of £372,500

Situated within this select development on the edge of this hilltop village with outstanding uninterrupted views to the front aspect, this spacious three double bedroom home, constructed circa 2005 and featuring two reception room, breakfast kitchen, utility room and downstairs W/C. To the first floor are three sizable bedrooms, principle and guest with en-suites, a family bathroom with bath and separate free-standing shower completes this floor. A brick built detached garage and an enclosed rear garden which is mainly laid to lawn with a paved patio area. to the front is a lawn area and driveway to the garage. Ideal for those seeking a three-bedroom home of a size normally associated with a four-bedroom property, viewing is essential to appreciate the size and position of the property.