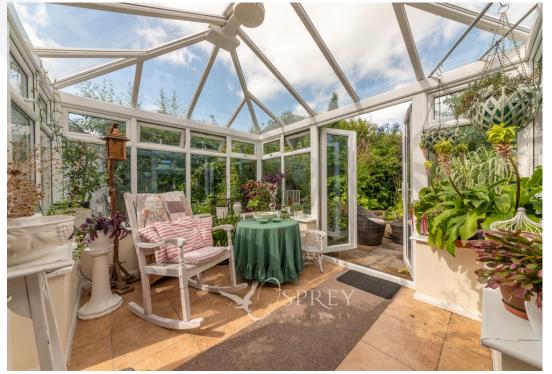

The traditional layout of the living and dining areas creates an inviting atmosphere, with abundant natural light enhancing the elegant interiors. The well-appointed kitchen breakfast room features sleek countertops, appliances, and ample storage, making it a focal point for both cooking and entertaining, along with a lovely conservatory and small utility room / W/C.