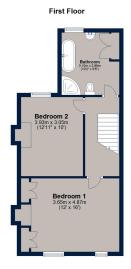

# Brooke Road, Oakham

Total area: approx. 120.1 sq. metres (1292.3 sq. feet)
an is for illustration purposes only and may not be representative of the property. Plan is not to scale. Plan produced by M-Photi