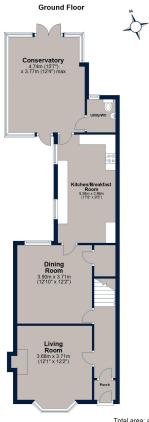

# Brooke Road, Oakham

Total area: approx. 120.1 sq. metres (1292.3 sq. feet)
an is for illustration purposes only and may not be representative of the property. Plan is not to scale. Plan produced by M-Photi