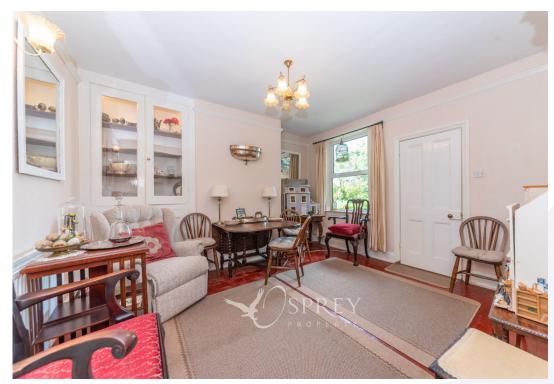

The traditional layout of the living and dining areas creates an inviting atmosphere, with abundant natural light enhancing the elegant interiors. The well-appointed kitchen breakfast room features sleek countertops, appliances, and ample storage, making it a focal point for both cooking and entertaining, along with a lovely conservatory and small utility room / W/C.