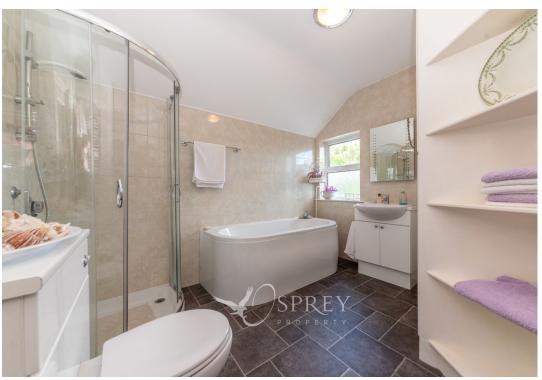

The traditional layout of the living and dining areas creates an inviting atmosphere, with abundant natural light enhancing the elegant interiors. The well-appointed kitchen breakfast room features sleek countertops, appliances, and ample storage, making it a focal point for both cooking and entertaining, along with a lovely conservatory and small utility room / W/C.