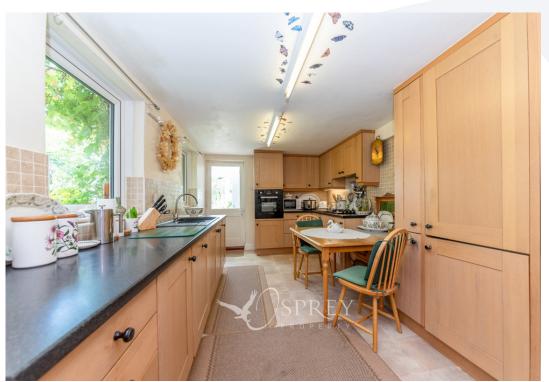

The traditional layout of the living and dining areas creates an inviting atmosphere, with abundant natural light enhancing the elegant interiors. The well-appointed kitchen breakfast room features sleek countertops, appliances, and ample storage, making it a focal point for both cooking and entertaining, along with a lovely conservatory and small utility room / W/C.