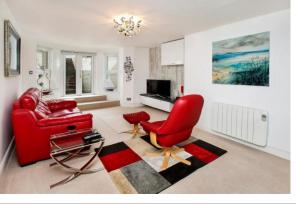

#### LIVING ROOM

Contemporary styled living room with fitted TV unit and cupboards below, wall mounted storage, wall mounted electric remote controlled fire, digitally controlled oil filled radiator. Opening through to: