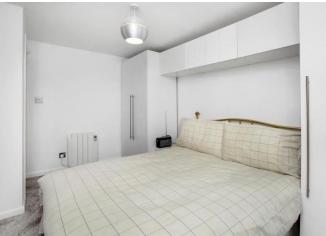

#### BEDROOM

uPVC double glazed window overlooking rear courtyard, wall mounted oil filled heater, range of bedroom furniture.