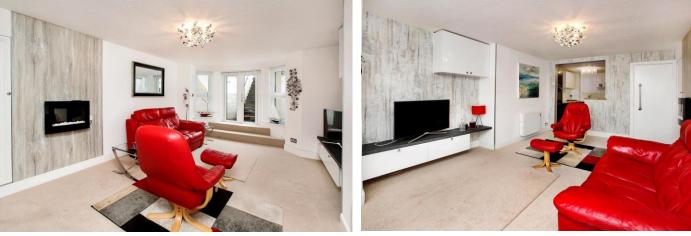

#### LIVING ROOM

Contemporary styled living room with fitted TV unit and cupboards below, wall mounted storage, wall mounted electric remote controlled fire, digitally controlled oil filled radiator. Opening through to:

## **KITCHEN**

Range of wall and base units with laminate roll edge work surface, splash backs, breakfast bar, integrated 'New World' electric oven, a four ringed electric induction hob, single drainer stainless steel sink unit with strong electrical mixer tap having instant hot and cold water, space and plumbing for automatic washing machine, further under counter appliance space, fitted extractor, door to deep storage cupboard with fitted shelving, door into: