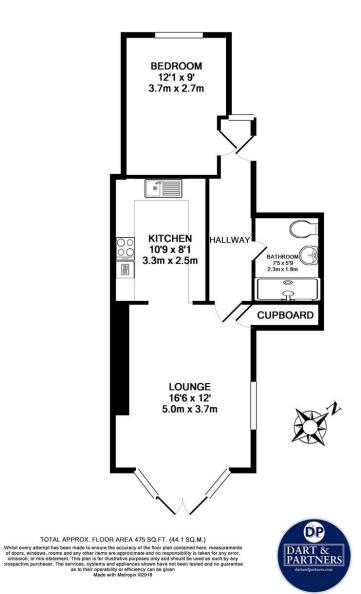

#### LIVING ROOM

Contemporary styled living room with fitted TV unit and cupboards below, wall mounted storage, wall mounted electric remote controlled fire, digitally controlled oil filled radiator. Opening through to:

## **KITCHEN**

Range of wall and base units with laminate roll edge work surface, splash backs, breakfast bar, integrated 'New World' electric oven, a four ringed electric induction hob, single drainer stainless steel sink unit with strong electrical mixer tap having instant hot and cold water, space and plumbing for automatic washing machine, further under counter appliance space, fitted extractor, door to deep storage cupboard with fitted shelving, door into:

#### INNER HALLWAY

Wall mounted digital oil filled electric heater, fitted shelving, door to shower room, door through to communal entrance.

#### BEDROOM

uPVC double glazed window overlooking rear courtyard, wall mounted oil filled heater, range of bedroom furniture.

## SHOWER ROOM

Wash hand basin set into vanity unit, low level WC with concealed plumbing, cupboards, chrome effect ladder style towel rail/radiator, tiled flooring, walk in oversized shower cubicle with glazed screen and fitted shower, fitted extractor fan.