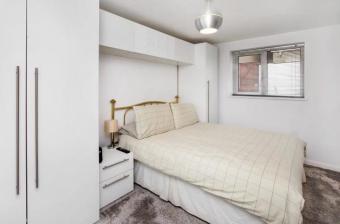

#### BEDROOM

uPVC double glazed window overlooking rear courtyard, wall mounted oil filled heater, range of bedroom furniture.