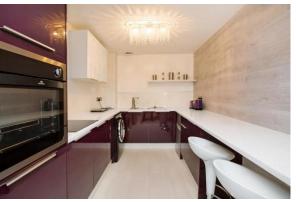

## **KITCHEN**

Range of wall and base units with laminate roll edge work surface, splash backs, breakfast bar, integrated 'New World' electric oven, a four ringed electric induction hob, single drainer stainless steel sink unit with strong electrical mixer tap having instant hot and cold water, space and plumbing for automatic washing machine, further under counter appliance space, fitted extractor, door to deep storage cupboard with fitted shelving, door into: