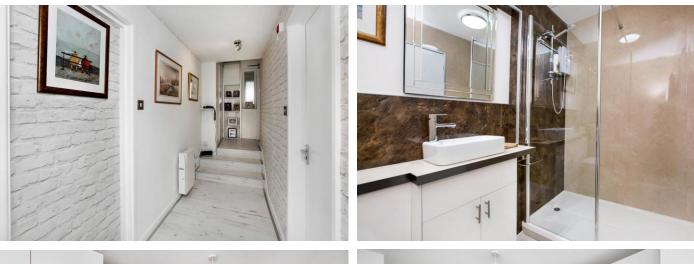

#### INNER HALLWAY

Wall mounted digital oil filled electric heater, fitted shelving, door to shower room, door through to communal entrance.

## SHOWER ROOM

Wash hand basin set into vanity unit, low level WC with concealed plumbing, cupboards, chrome effect ladder style towel rail/radiator, tiled flooring, walk in oversized shower cubicle with glazed screen and fitted shower, fitted extractor fan.