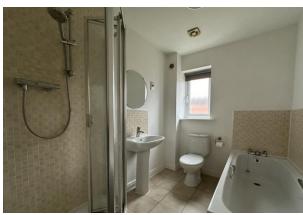

BATHROOM 8' 1" x 6' 2" (2.46m x 1.88m) The family bathroom has a suite comprising of a panelled bath, close coupled WC, pedestal wash hand basin with vanity mirror over and corner shower cubicle with chrome coloured shower fitment, feature wall tiling, ceiling light point, extractor fan, electric shaver point, radiator, obscure UPVC double glazed window.