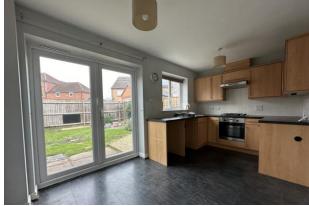

LIVING ROOM 15' 7" x 11' 4" (4.75m x 3.45m) UPVC double glazed window to the front, ceiling light point, two radiators, laminate flooring, door leading through to:

KITCHEN/DINING ROOM 14' 8" x 8' 1" (4.47m x 2.46m) This full width kitchen diner has UPVC double glazed French doors leading out onto the garden and is fitted with an excellent range of matching base units and drawers with roll top work surfaces over and tiling surrounds, inset single drainer stainless steel sink unit w hich sits below a UPVC double glazed w indow which overlooks the rear garden, built-in stainless steel oven with matching four ring hob and extractor hood over, recess and plumbing for automatic washing machine, further space and point for additional electrical appliance, further range of matching wall mounted cupboards, two ceiling light points, radiator built-in understairs storage cupboard. FIRST FLOOR LANDING With access to loft, ceiling light point, doors to: