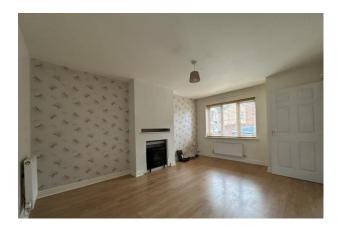

LIVING ROOM 15' 7" x 11' 4" (4.75m x 3.45m) UPVC double glazed window to the front, ceiling light point, two radiators, laminate flooring, door leading through to:

KITCHEN/DINING ROOM 14' 8" x 8' 1" (4.47m x 2.46m) This full width kitchen diner has UPVC double glazed French doors leading out onto the garden and is fitted with an excellent range of matching base units and drawers with roll top work surfaces over and tiling surrounds, inset single drainer stainless steel sink unit w hich sits below a UPVC double glazed w indow which overlooks the rear garden, built-in stainless steel oven with matching four ring hob and extractor hood over, recess and plumbing for automatic washing machine, further space and point for additional electrical appliance, further range of matching wall mounted cupboards, two ceiling light points, radiator built-in understairs storage cupboard. FIRST FLOOR LANDING With access to loft, ceiling light point, doors to: