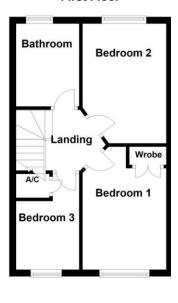

BEDROOM ONE 11' 11"  $\times$  8' 1" (3.63m  $\times$  2.46m) This double bedroom has a built-in wardrobe, UPVC double glazed w indow to the front, ceiling light point, radiator.

BEDROOM TWO 11' 8" x 8' 2" (3.56m x 2.49m) A further double bedroomwhich enjoys an outlook over the rear garden via the UPVC double glazed window, and has a ceiling light point, radiator. BEDROOM THREE 9' 7" x 6' 3" (2.92m x 1.91m) Bedroom three has a built-in airing cupboard housing the boiler, UPVC double glazed window to the front, ceiling light point, radiator.

BATHROOM 8' 1" x 6' 2" (2.46m x 1.88m) The family bathroom has a suite comprising of a panelled bath, close coupled WC, pedestal wash hand basin with vanity mirror over and corner shower cubicle with chrome coloured shower fitment, feature wall tiling, ceiling light point, extractor fan, electric shaver point, radiator, obscure UPVC double glazed window.