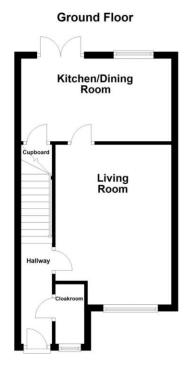

RECEPTION HALLWAY The hallw ay has a staircase leading off to the first floor landing, ceiling light point, radiator, doors to:

GUEST CLOAKROOM Fitted with a suite comprising of close coupled WC, corner pedestal wash hand basin, complementary wall tiling, ceiling light point, radiator, obscure UPVC double glazed window to the front.

LIVING ROOM 15' 7" x 11' 4" (4.75m x 3.45m) UPVC double glazed window to the front, ceiling light point, two radiators, laminate flooring, door leading through to:

KITCHEN/DINING ROOM 14' 8" x 8' 1" (4.47m x 2.46m) This full width kitchen diner has UPVC double glazed French doors leading out onto the garden and is fitted with an excellent range of matching base units and drawers with roll top work surfaces over and tiling surrounds, inset single drainer stainless steel sink unit w hich sits below a UPVC double glazed w indow which overlooks the rear garden, built-in stainless steel oven with matching four ring hob and extractor hood over, recess and plumbing for automatic washing machine, further space and point for additional electrical appliance, further range of matching wall mounted cupboards, two ceiling light points, radiator built-in understairs storage cupboard. FIRST FLOOR LANDING With access to loft, ceiling light point, doors to: