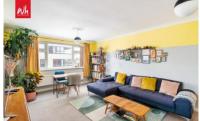

**LIVING/DINING ROOM** UPVC double glazed window, radiator.

**STUDY** Double aspect with UPVC double glazed windows.

**BEDROOM** Range of fitted wardrobes, UPVC double glazed window, radiator.

**BATHROOM** White suite comprising panelled bath with mixer tap and separate shower over, glazed shower screen, wash-hand basin with cupboard under, low level w.c., UPVC double glazed window, part tiled walls, heated towel rail.