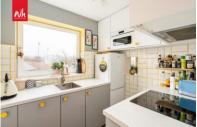

**ENTRANCE HALL** Three fitted cupboards.

**KITCHEN** Incorporating stainless steel sink with mixer tap, adjacent laminate worksurface with cupboards and drawers under, induction hob and electric oven, tiled splashback, space for fridge/freezer, integrated washing machine and dishwasher, UPVC double glazed window.