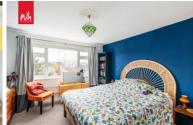

**LIVING/DINING ROOM** UPVC double glazed window, radiator.

**STUDY** Double aspect with UPVC double glazed windows.

**BEDROOM** Range of fitted wardrobes, UPVC double glazed window, radiator.

**BATHROOM** White suite comprising panelled bath with mixer tap and separate shower over, glazed shower screen, wash-hand basin with cupboard under, low level w.c., UPVC double glazed window, part tiled walls, heated towel rail.