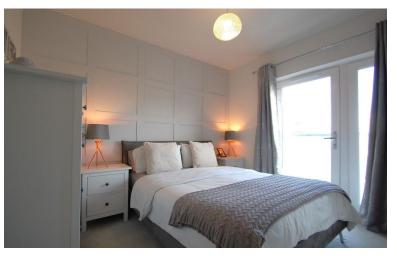

#### MASTER BEDROOM

15' 1" x 9' 2" (4.6m x 2.79m) Spacious double room with door to juliet balcony, thermostat, built in double wardrobes, radiator, door to:

### **ENSUITE**

Low level WC, wash hand basin, shower cubicle partly tiled walls, extractor fan, heated towel rail.