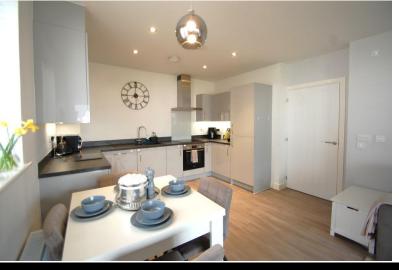

#### OPEN PLAN LOUNGE/KITCHEN/DINER

22' 11" x 12' 8" (6.99m x 3.86m) A spacious open plan room with sliding door leading onto the balcony with river views and window to side aspect. The kitchen comprises of a range of wall and base level units, one and a half sink and drainer with mixer tap over, Bosch integrated appliances including oven and induction hob, extractor fan, washer/dryer, fridge/freezer and dishwasher, Amtico flooring, two radiators.