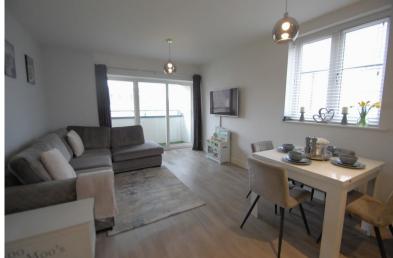

#### OPEN PLAN LOUNGE/KITCHEN/DINER

22' 11" x 12' 8" (6.99m x 3.86m) A spacious open plan room with sliding door leading onto the balcony with river views and window to side aspect. The kitchen comprises of a range of wall and base level units, one and a half sink and drainer with mixer tap over, Bosch integrated appliances including oven and induction hob, extractor fan, washer/dryer, fridge/freezer and dishwasher, Amtico flooring, two radiators.

# OUTSIDE

Outside the property, it benefits from a balcony and two allocated parking spaces, one which is under a carport which also has space for storage shed.