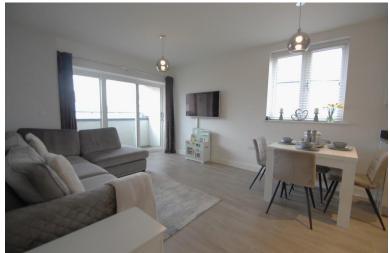

#### OPEN PLAN LOUNGE/KITCHEN/DINER

22' 11" x 12' 8" (6.99m x 3.86m) A spacious open plan room with sliding door leading onto the balcony with river views and window to side aspect. The kitchen comprises of a range of wall and base level units, one and a half sink and drainer with mixer tap over, Bosch integrated appliances including oven and induction hob, extractor fan, washer/dryer, fridge/freezer and dishwasher, Amtico flooring, two radiators.