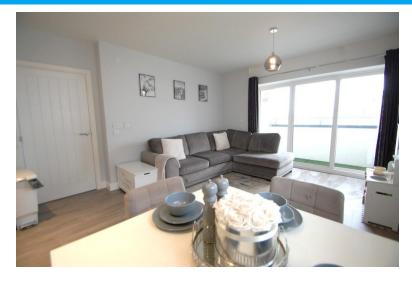

#### OPEN PLAN LOUNGE/KITCHEN/DINER

22' 11" x 12' 8" (6.99m x 3.86m) A spacious open plan room with sliding door leading onto the balcony with river views and window to side aspect. The kitchen comprises of a range of wall and base level units, one and a half sink and drainer with mixer tap over, Bosch integrated appliances including oven and induction hob, extractor fan, washer/dryer, fridge/freezer and dishwasher, Amtico flooring, two radiators.