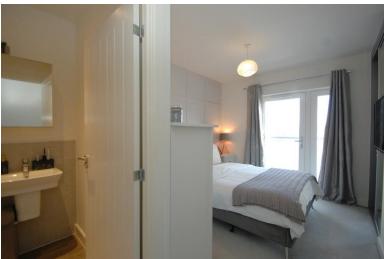

#### MASTER BEDROOM

15' 1" x 9' 2" (4.6m x 2.79m) Spacious double room with door to juliet balcony, thermostat, built in double wardrobes, radiator, door to:

### **ENSUITE**

Low level WC, wash hand basin, shower cubicle partly tiled walls, extractor fan, heated towel rail.