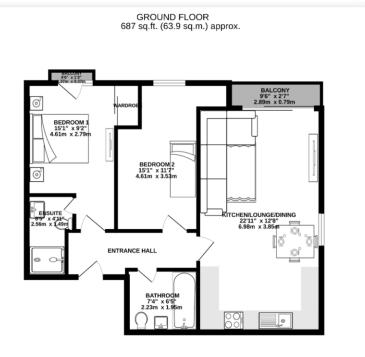

The property itself consists of TWO double bedrooms, with the master bedroom benefitting from an en-suite, a family bathroom and a spacious OPEN PLAN kitchen/lounge/dining room benefiting from doors leading onto to the balcony. There is also a lift within the building making access to the first floor easy. The property was constructed only 4 years ago so still has 6 years under NHBC warranty.

#### OPEN PLAN LOUNGE/KITCHEN/DINER

22' 11" x 12' 8" (6.99m x 3.86m) A spacious open plan room with sliding door leading onto the balcony with river views and window to side aspect. The kitchen comprises of a range of wall and base level units, one and a half sink and drainer with mixer tap over, Bosch integrated appliances including oven and induction hob, extractor fan, washer/dryer, fridge/freezer and dishwasher, Amtico flooring, two radiators.

#### MASTER BEDROOM

15' 1" x 9' 2" (4.6m x 2.79m) Spacious double room with door to juliet balcony, thermostat, built in double wardrobes, radiator, door to:

### **ENSUITE**

Low level WC, wash hand basin, shower cubicle partly tiled walls, extractor fan, heated towel rail.

#### **BEDROOM TWO**

15' 1" x 11' 7 (widest points)" (4.6m x 3.53m) Spacious double room with window to front aspect, radiator.

## **BATHROOM**

7' 4" x 6' 5" (2.24m x 1.96m) Low level WC, wash hand basin, bath with shower over, heated towel rail, partly tiled, amtico flooring.

# OUTSIDE

Outside the property, it benefits from a balcony and two allocated parking spaces, one which is under a carport which also has space for storage shed.