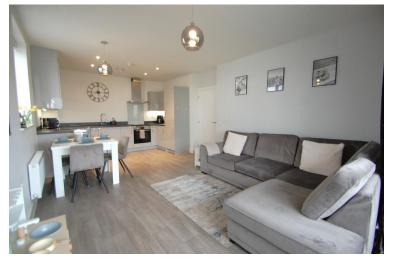

#### OPEN PLAN LOUNGE/KITCHEN/DINER

22' 11" x 12' 8" (6.99m x 3.86m) A spacious open plan room with sliding door leading onto the balcony with river views and window to side aspect. The kitchen comprises of a range of wall and base level units, one and a half sink and drainer with mixer tap over, Bosch integrated appliances including oven and induction hob, extractor fan, washer/dryer, fridge/freezer and dishwasher, Amtico flooring, two radiators.