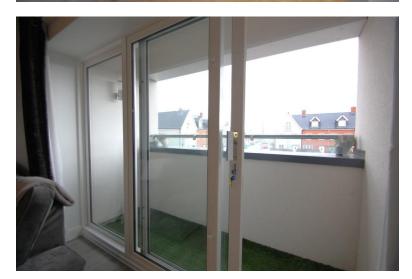

# OUTSIDE

Outside the property, it benefits from a balcony and two allocated parking spaces, one which is under a carport which also has space for storage shed.