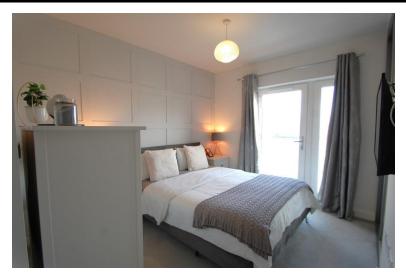

#### MASTER BEDROOM

15' 1" x 9' 2" (4.6m x 2.79m) Spacious double room with door to juliet balcony, thermostat, built in double wardrobes, radiator, door to: