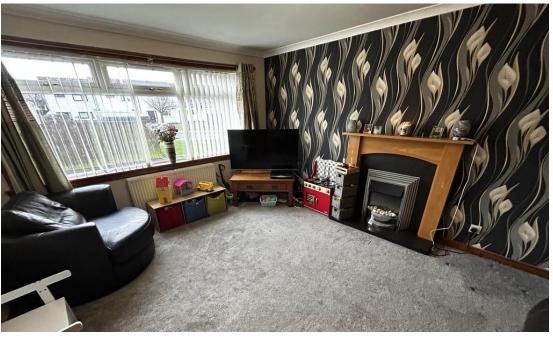

# Property Summary

We are delighted to bring to the market this MID TERRACED TWO BEDROOM PLUS BOX ROOM VILLA situated within a popular residential area.

The accommodation comprises entrance hall; lounge with feature fireplace; breakfasting kitchen with excellent storage and door to rear hall and large utility area which is plumbed for a washing machine and tumble dryer.

### LOUNGE

16'0" x 11'8" (4.88m x 3.56m)