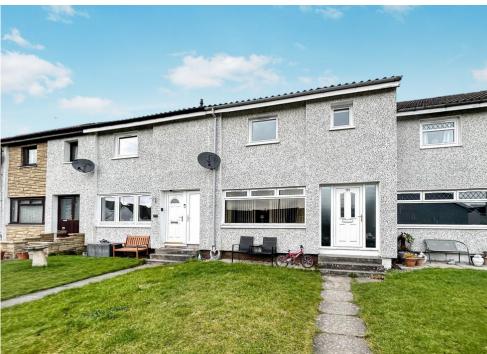

# Property Summary

We are delighted to bring to the market this MID TERRACED TWO BEDROOM PLUS BOX ROOM VILLA situated within a popular residential area.

The accommodation comprises entrance hall; lounge with feature fireplace; breakfasting kitchen with excellent storage and door to rear hall and large utility area which is plumbed for a washing machine and tumble dryer.

Externally parking is available off street and there is a small garden to the rear which is enclosed and a mixture of AstroTurf and decking for ease of maintenance.