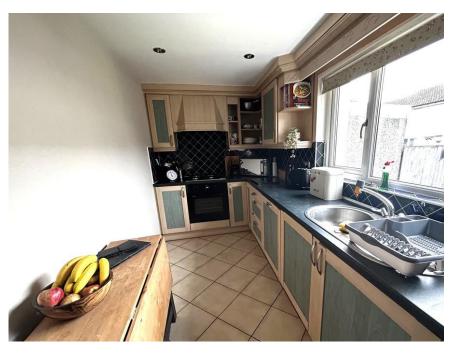

# Property Summary

We are delighted to bring to the market this MID TERRACED TWO BEDROOM PLUS BOX ROOM VILLA situated within a popular residential area.

The accommodation comprises entrance hall; lounge with feature fireplace; breakfasting kitchen with excellent storage and door to rear hall and large utility area which is plumbed for a washing machine and tumble dryer.

### **BREAKFASTING KITCHEN**

17' 11" x 6' 3" (5.46m x 1.91m)