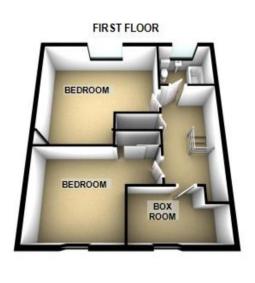

# Floorplans

### BEDROOM

10' 11" x 10' 3" (3.33m x 3.12m)

### BEDROOM

9'7"x8'6" (2.92m x 2.59m)

### **BOX ROOM**

9' 2" x 6' 1" (2.79m x 1.85m)