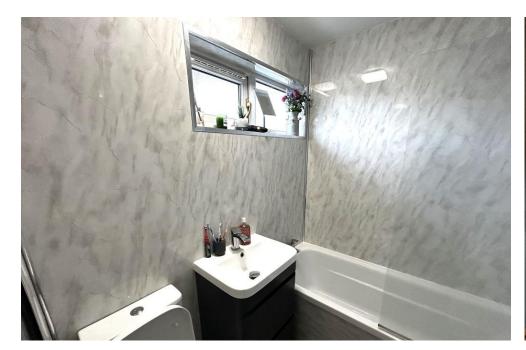

On the first floor there is 2 double bedrooms with storage space and a sizeable boxroom with window to the front currently utilised as a children's bedroom.

The bathroom has been recently modernised with a white suite and shower over the bath. There is double glazing and gas central heating throughout.

### **BATHROOM**

6'8" x 5' 4" (2.03m x 1.63m)

PLEASE NOTE: These particulars whilst believed to be accurate are set out as a general outline only for guidance and do not constitute any part of an offer or contract intending, purchasers should not rely on them as statements or representations of fact, but must satisfy themselves by inspection or otherwise as to their accuracy. No person in this firm's employment has the authority to make or give representation or warranty in respect of the property. All room sizes are approximate and for general guidance only. They cannot be relied upon for fitting carpets, furniture etc.