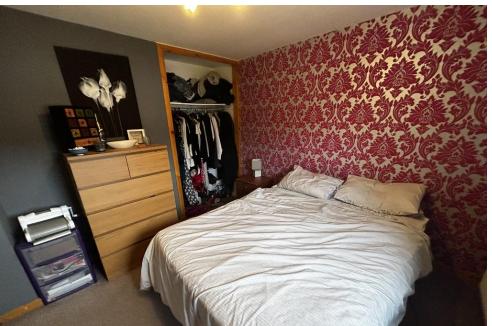

On the first floor there is 2 double bedrooms with storage space and a sizeable boxroom with window to the front currently utilised as a children's bedroom.

The bathroom has been recently modernised with a white suite and shower over the bath. There is double glazing and gas central heating throughout.

### BEDROOM

10' 11" x 10' 3" (3.33m x 3.12m)

### BEDROOM

9'7"x8'6" (2.92m x 2.59m)