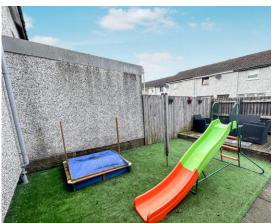

Externally parking is available off street and there is a small garden to the rear which is enclosed and a mixture of AstroTurf and decking for ease of maintenance.