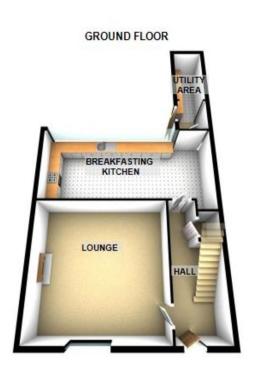

# Floorplans

### LOUNGE

16'0" x 11'8" (4.88m x 3.56m)

### **BREAKFASTING KITCHEN**

17' 11" x 6' 3" (5.46m x 1.91m)

### UTILITY AREA

6'3" x 3' 10" (1.91m x 1.17m)