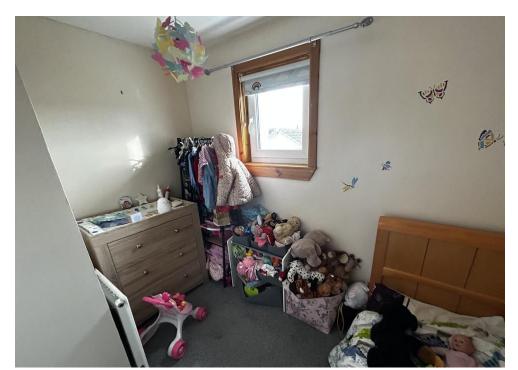

On the first floor there is 2 double bedrooms with storage space and a sizeable boxroom with window to the front currently utilised as a children's bedroom.

The bathroom has been recently modernised with a white suite and shower over the bath. There is double glazing and gas central heating throughout.