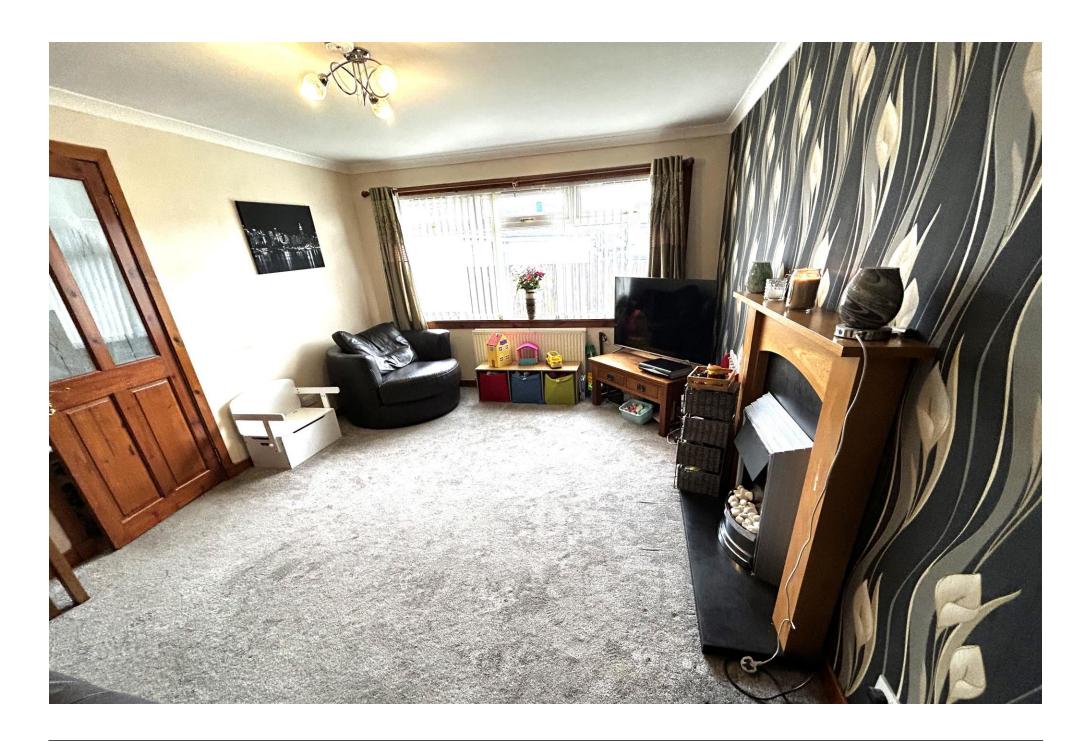

# Property Summary

We are delighted to bring to the market this MID TERRACED TWO BEDROOM PLUS BOX ROOM VILLA situated within a popular residential area.

The accommodation comprises entrance hall; lounge with feature fireplace; breakfasting kitchen with excellent storage and door to rear hall and large utility area which is plumbed for a washing machine and tumble dryer.

### LOUNGE

16'0" x 11'8" (4.88m x 3.56m)