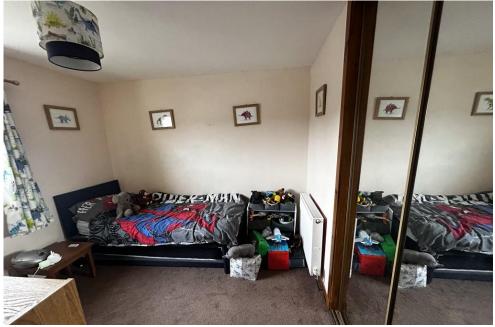

On the first floor there is 2 double bedrooms with storage space and a sizeable boxroom with window to the front currently utilised as a children's bedroom.

The bathroom has been recently modernised with a white suite and shower over the bath. There is double glazing and gas central heating throughout.

### **BOX ROOM**

9' 2" x 6' 1" (2.79m x 1.85m)