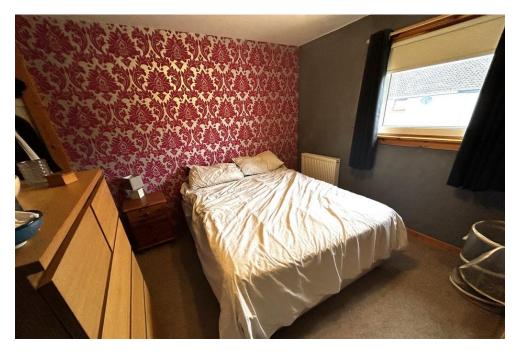

On the first floor there is 2 double bedrooms with storage space and a sizeable boxroom with window to the front currently utilised as a children's bedroom.

The bathroom has been recently modernised with a white suite and shower over the bath. There is double glazing and gas central heating throughout.

### BEDROOM

10' 11" x 10' 3" (3.33m x 3.12m)

### BEDROOM

9'7"x8'6" (2.92m x 2.59m)