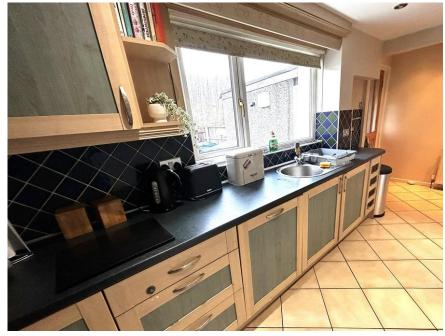

# Property Summary

We are delighted to bring to the market this MID TERRACED TWO BEDROOM PLUS BOX ROOM VILLA situated within a popular residential area.

The accommodation comprises entrance hall; lounge with feature fireplace; breakfasting kitchen with excellent storage and door to rear hall and large utility area which is plumbed for a washing machine and tumble dryer.

### **BREAKFASTING KITCHEN**

17' 11" x 6' 3" (5.46m x 1.91m)