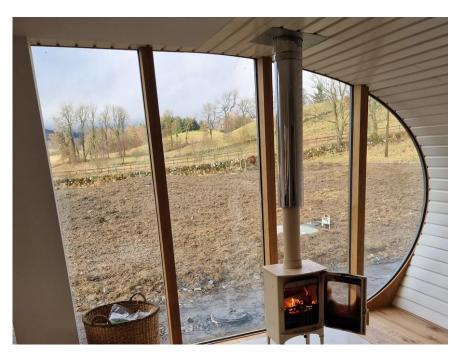

The quirky building truly is a Grand Design and offers magnificent panoramic countryside views.

The bright accommodation comprises entrance hall; open plan living/dining/kitchen with large picture window offering uninterrupted views and wood burning stove together with slimline dishwasher, Smeg fridge/freezer and Belling cooker; Large shower room with white suite; 3 Double Bedrooms, the principal having an en-suite shower room and all having storage facilities; utility room and box room.

There is electric panel heating and double glazing throughout. Water is via a private supply and drainage is via a septic tank.

The property is still to be fully completed and a Sedum roof can be added if preferred. There is also planning permission for the erection of 2 holiday units on the grounds.