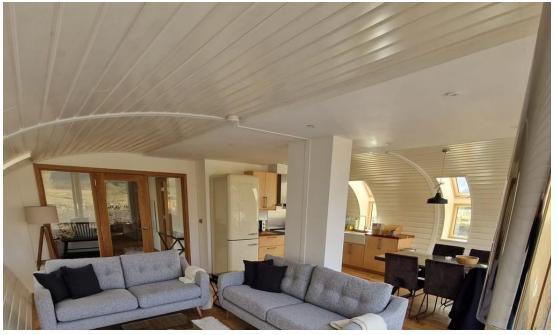

# Property Summary

A rare opportunity to purchase this bespoke Linear Modular Detached Bungalow offering spacious and versatile accommodation situated within a sizeable rural plot extending to approximately 1.8 acres.

The quirky building truly is a Grand Design and offers magnificent panoramic countryside views.

The bright accommodation comprises entrance hall; open plan living/dining/kitchen with large picture window offering uninterrupted views and wood burning stove together with slimline dishwasher, Smeg fridge/freezer and Belling cooker; Large shower room with white suite; 3 Double Bedrooms, the principal having an en-suite shower room and all having storage facilities; utility room and box room.

## Key property features

- ❤ Bespoke Modular Bungalow
- **♥** Rare to the market
- ✓ Set within 1.8 acres of land
- ✓ Magnificent open countryside views
- ✓ Open plan Living Space
- 3 Double Bedrooms
- **♥** Shower Room and En-suite Shower Room
- **৺** Utility Room and Office/Study
- ✓ Planning for 2 holiday units
- **♥** Quiet Location and Beautiful walks