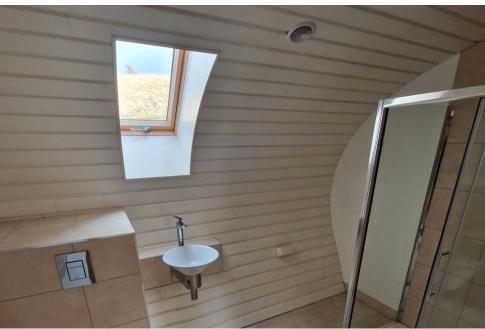

The quirky building truly is a Grand Design and offers magnificent panoramic countryside views.

The bright accommodation comprises entrance hall; open plan living/dining/kitchen with large picture window offering uninterrupted views and wood burning stove together with slimline dishwasher, Smeg fridge/freezer and Belling cooker; Large shower room with white suite; 3 Double Bedrooms, the principal having an en-suite shower room and all having storage facilities; utility room and box room.

### SHOWER ROOM

9'8" x 7'5" (2.95m x 2.26m)