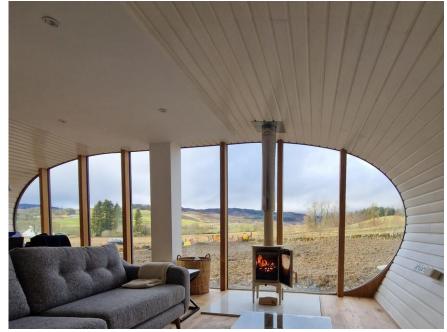

The quirky building truly is a Grand Design and offers magnificent panoramic countryside views.

The bright accommodation comprises entrance hall; open plan living/dining/kitchen with large picture window offering uninterrupted views and wood burning stove together with slimline dishwasher, Smeg fridge/freezer and Belling cooker; Large shower room with white suite; 3 Double Bedrooms, the principal having an en-suite shower room and all having storage facilities; utility room and box room.

## Key property features

- ❤ Bespoke Modular Bungalow
- **♥** Rare to the market
- ✓ Set within 1.8 acres of land
- ✓ Magnificent open countryside views
- ✓ Open plan Living Space
- 3 Double Bedrooms
- **♥** Shower Room and En-suite Shower Room
- **৺** Utility Room and Office/Study
- ✓ Planning for 2 holiday units
- **♥** Quiet Location and Beautiful walks