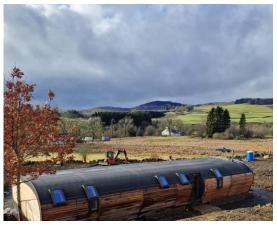

# Property Summary

A rare opportunity to purchase this bespoke Linear Modular Detached Bungalow offering spacious and versatile accommodation situated within a sizeable rural plot extending to approximately 1.8 acres.

The quirky building truly is a Grand Design and offers magnificent panoramic countryside views.

The bright accommodation comprises entrance hall; open plan living/dining/kitchen with large picture window offering uninterrupted views and wood burning stove together with slimline dishwasher, Smeg fridge/freezer and Belling cooker; Large shower room with white suite; 3 Double Bedrooms, the principal having an en-suite shower room and all having storage facilities; utility room and box room.

There is electric panel heating and double glazing throughout. Water is via a private supply and drainage is via a septic tank.

The property is still to be fully completed and a Sedum roof can be added if preferred. There is also planning permission for the erection of 2 holiday units on the grounds.