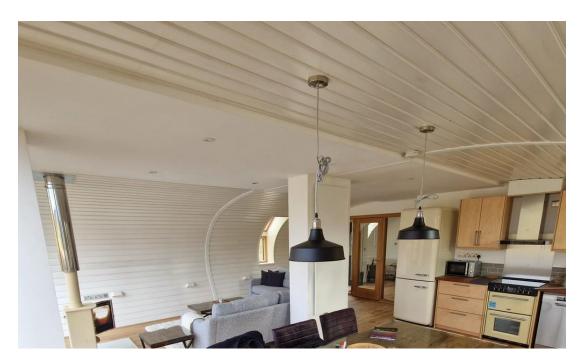

The quirky building truly is a Grand Design and offers magnificent panoramic countryside views.

The bright accommodation comprises entrance hall; open plan living/dining/kitchen with large picture window offering uninterrupted views and wood burning stove together with slimline dishwasher, Smeg fridge/freezer and Belling cooker; Large shower room with white suite; 3 Double Bedrooms, the principal having an en-suite shower room and all having storage facilities; utility room and box room.