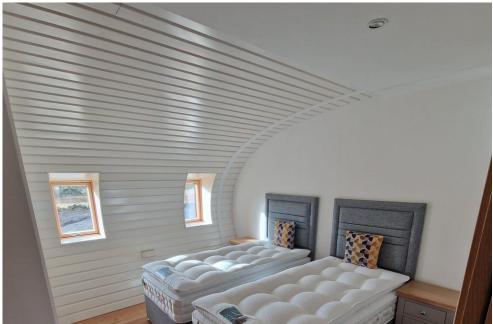

The quirky building truly is a Grand Design and offers magnificent panoramic countryside views.

The bright accommodation comprises entrance hall; open plan living/dining/kitchen with large picture window offering uninterrupted views and wood burning stove together with slimline dishwasher, Smeg fridge/freezer and Belling cooker; Large shower room with white suite; 3 Double Bedrooms, the principal having an en-suite shower room and all having storage facilities; utility room and box room.

### **BEDROOM**

12'5" x 12'8" (3.78m x 3.86m)

### **BEDROOM**

12'0" x 11' 10" (3.66m x 3.61m)