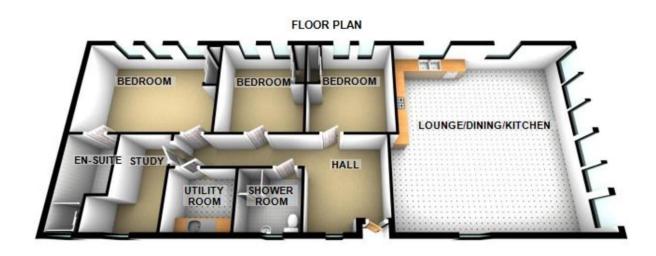

# Floorplans

### Property Room sizes

### LOUNGE/DINING/KITCHEN

23'0" x 21'0" (7.01m x 6.4m)

### BEDROOM

18' 6" x 12' 0" (5.64m x 3.66m)

### **EN-SUITE SHOWER ROOM**

11'8" x 6'5" (3.56m x 1.96m)

### **BEDROOM**

12'5" x 12'8" (3.78m x 3.86m)

### **BEDROOM**

12'0" x 11' 10" (3.66m x 3.61m)

### SHOWER ROOM

9'8" x 7'5" (2.95m x 2.26m)

### **UTILITY ROOM**

9' 4" x 6' 10" (2.84m x 2.08m)

### **STUDY**

11'4" x 7' 8 (W)" (3.45m x 2.34m)

PLEASE NOTE: These particulars whilst believed to be accurate are set out as a general outline only for guidance and do not constitute any part of an offer or contract intending, purchasers should not rely on them as statements or representations of fact, but must satisfy themselves by inspection or otherwise as to their accuracy. No person in this firm's employment has the authority to make or give representation or warranty in respect of the property. All roomsizes are approximate and for general guidance only. They cannot be relied upon for fitting carpets, fumiture etc.