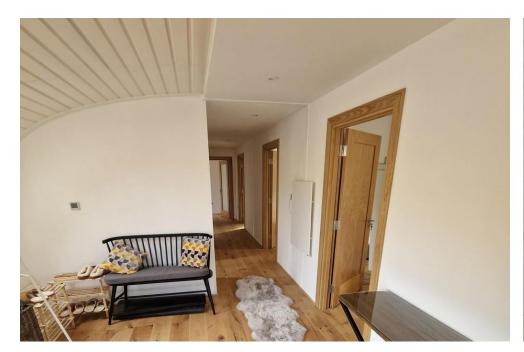

The quirky building truly is a Grand Design and offers magnificent panoramic countryside views.

The bright accommodation comprises entrance hall; open plan living/dining/kitchen with large picture window offering uninterrupted views and wood burning stove together with slimline dishwasher, Smeg fridge/freezer and Belling cooker; Large shower room with white suite; 3 Double Bedrooms, the principal having an en-suite shower room and all having storage facilities; utility room and box room.