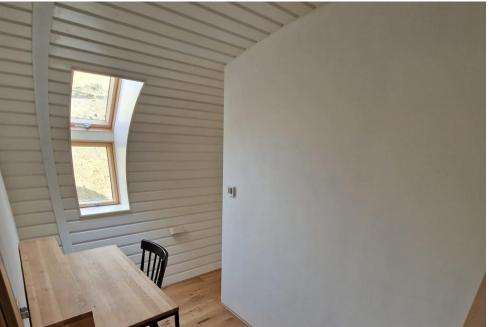

The quirky building truly is a Grand Design and offers magnificent panoramic countryside views.

The bright accommodation comprises entrance hall; open plan living/dining/kitchen with large picture window offering uninterrupted views and wood burning stove together with slimline dishwasher, Smeg fridge/freezer and Belling cooker; Large shower room with white suite; 3 Double Bedrooms, the principal having an en-suite shower room and all having storage facilities; utility room and box room.

### **STUDY**

11'4" x 7' 8 (W)" (3.45m x 2.34m)

PLEASE NOTE: These particulars whilst believed to be accurate are set out as a general outline only for guidance and do not constitute any part of an offer or contract intending, purchasers should not rely on them as statements or representations of fact, but must satisfy themselves by inspection or otherwise as to their accuracy. No person in this firm's employment has the authority to make or give representation or warranty in respect of the property. All roomsizes are approximate and for general guidance only. They cannot be relied upon for fitting carpets, fumiture etc.