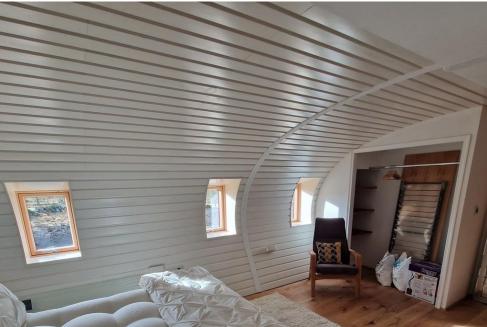

The quirky building truly is a Grand Design and offers magnificent panoramic countryside views.

The bright accommodation comprises entrance hall; open plan living/dining/kitchen with large picture window offering uninterrupted views and wood burning stove together with slimline dishwasher, Smeg fridge/freezer and Belling cooker; Large shower room with white suite; 3 Double Bedrooms, the principal having an en-suite shower room and all having storage facilities; utility room and box room.