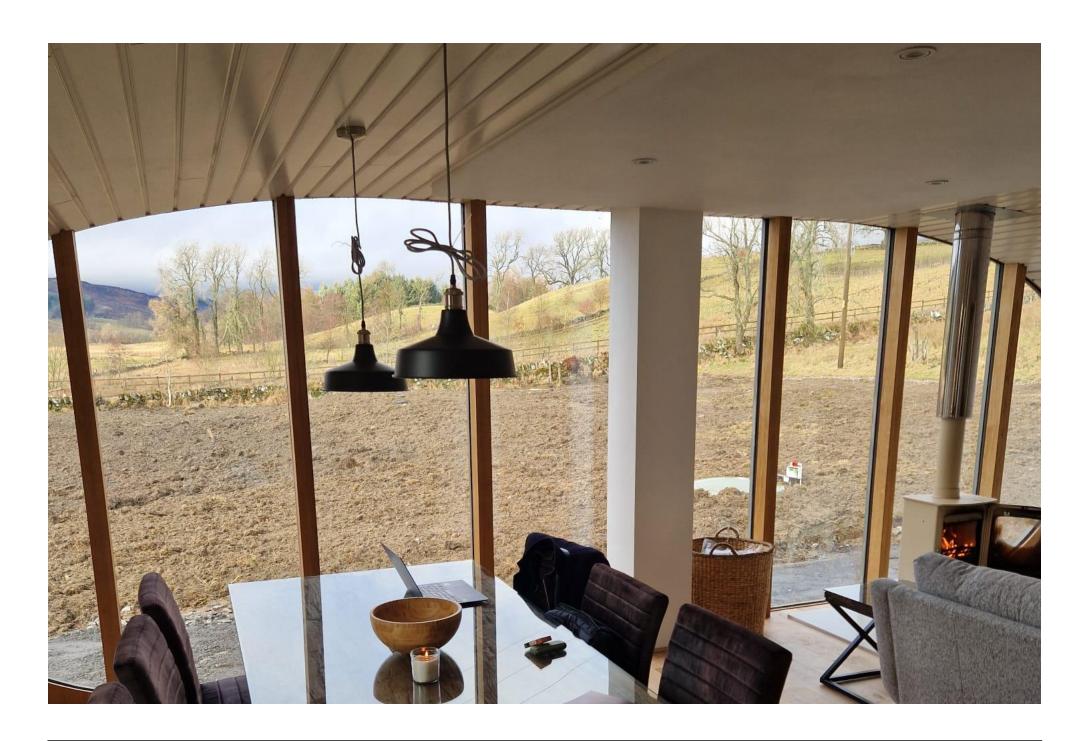

The quirky building truly is a Grand Design and offers magnificent panoramic countryside views.

The bright accommodation comprises entrance hall; open plan living/dining/kitchen with large picture window offering uninterrupted views and wood burning stove together with slimline dishwasher, Smeg fridge/freezer and Belling cooker; Large shower room with white suite; 3 Double Bedrooms, the principal having an en-suite shower room and all having storage facilities; utility room and box room.