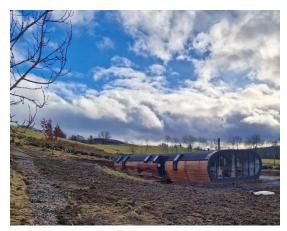

# Property Summary

A rare opportunity to purchase this bespoke Linear Modular Detached Bungalow offering spacious and versatile accommodation situated within a sizeable rural plot extending to approximately 1.8 acres.

The quirky building truly is a Grand Design and offers magnificent panoramic countryside views.

The bright accommodation comprises entrance hall; open plan living/dining/kitchen with large picture window offering uninterrupted views and wood burning stove together with slimline dishwasher, Smeg fridge/freezer and Belling cooker; Large shower room with white suite; 3 Double Bedrooms, the principal having an en-suite shower room and all having storage facilities; utility room and box room.