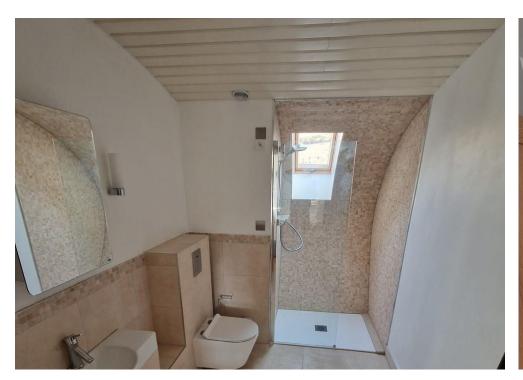

The quirky building truly is a Grand Design and offers magnificent panoramic countryside views.

The bright accommodation comprises entrance hall; open plan living/dining/kitchen with large picture window offering uninterrupted views and wood burning stove together with slimline dishwasher, Smeg fridge/freezer and Belling cooker; Large shower room with white suite; 3 Double Bedrooms, the principal having an en-suite shower room and all having storage facilities; utility room and box room.

### SHOWER ROOM

9'8" x 7'5" (2.95m x 2.26m)