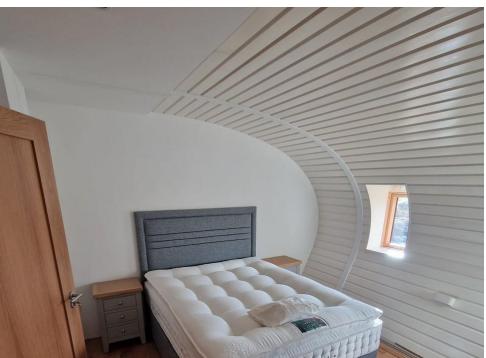

The quirky building truly is a Grand Design and offers magnificent panoramic countryside views.

The bright accommodation comprises entrance hall; open plan living/dining/kitchen with large picture window offering uninterrupted views and wood burning stove together with slimline dishwasher, Smeg fridge/freezer and Belling cooker; Large shower room with white suite; 3 Double Bedrooms, the principal having an en-suite shower room and all having storage facilities; utility room and box room.

### BEDROOM

18' 6" x 12' 0" (5.64m x 3.66m)