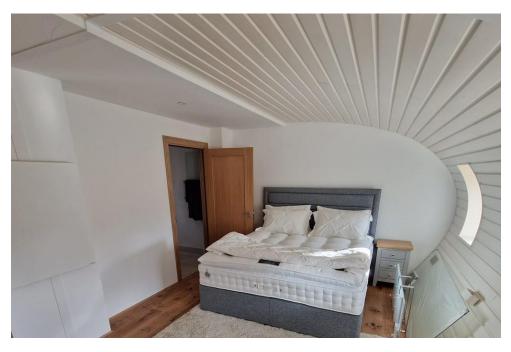

The quirky building truly is a Grand Design and offers magnificent panoramic countryside views.

The bright accommodation comprises entrance hall; open plan living/dining/kitchen with large picture window offering uninterrupted views and wood burning stove together with slimline dishwasher, Smeg fridge/freezer and Belling cooker; Large shower room with white suite; 3 Double Bedrooms, the principal having an en-suite shower room and all having storage facilities; utility room and box room.

### BEDROOM

18' 6" x 12' 0" (5.64m x 3.66m)