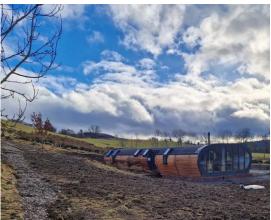

# Property Summary

A rare opportunity to purchase this bespoke Linear Modular Detached Bungalow offering spacious and versatile accommodation situated within a sizeable rural plot extending to approximately 1.8 acres.

The quirky building truly is a Grand Design and offers magnificent panoramic countryside views.

The bright accommodation comprises entrance hall; open plan living/dining/kitchen with large picture window offering uninterrupted views and wood burning stove together with slimline dishwasher, Smeg fridge/freezer and Belling cooker; Large shower room with white suite; 3 Double Bedrooms, the principal having an en-suite shower room and all having storage facilities; utility room and box room.

## Key property features

- ❤ Bespoke Modular Bungalow
- **♥** Rare to the market
- ✓ Set within 1.8 acres of land
- ✓ Magnificent open countryside views
- ✓ Open plan Living Space
- 3 Double Bedrooms
- **♥** Shower Room and En-suite Shower Room
- **৺** Utility Room and Office/Study
- ✓ Planning for 2 holiday units
- **♥** Quiet Location and Beautiful walks