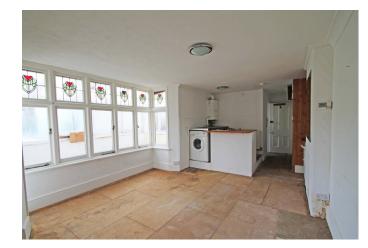

Studio Room Bathroom Conservatory

This unique studio flat is located on the first floor of this semi-detached converted building, with the accommodation comprising a studio room with L-shaped kitchen, bathroom, and a conservatory. The flat is in need of renovation throughout but holds fantastic potential, with some stand-out features including stained glass windows in the bathroom and conservatory. Early and internal viewing is highly recommended.