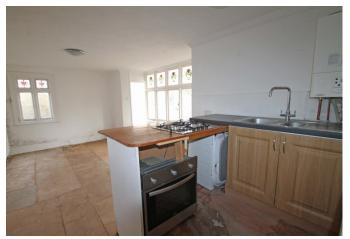

Studio Room Bathroom Conservatory

This unique studio flat is located on the first floor of this semi-detached converted building, with the accommodation comprising a studio room with L-shaped kitchen, bathroom, and a conservatory. The flat is in need of renovation throughout but holds fantastic potential, with some stand-out features including stained glass windows in the bathroom and conservatory. Early and internal viewing is highly recommended.