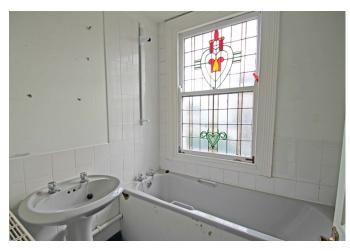

Studio Room Bathroom Conservatory

This unique studio flat is located on the first floor of this semi-detached converted building, with the accommodation comprising a studio room with L-shaped kitchen, bathroom, and a conservatory. The flat is in need of renovation throughout but holds fantastic potential, with some stand-out features including stained glass windows in the bathroom and conservatory. Early and internal viewing is highly recommended.