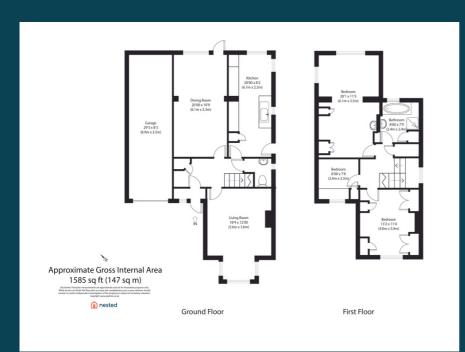

### Maltese Road, Chelmsford, CM1

An impressive extended three bedroom detached family home offering huge potential, super garden in excess of 70', as well as private driveway parking for several vehicles and a garage. There are also two reception rooms and a kitchen/breakfast room providing ample scope to entertain all perfectly positioned within this prime central Chelmsford City location.

#### **Key features:**

- Great potential
- Close to City Centre
- Garage
- Off street driveway parking

- Three bedroom detached house
- Generous sized garden
- Two reception rooms
- Excellent local schools