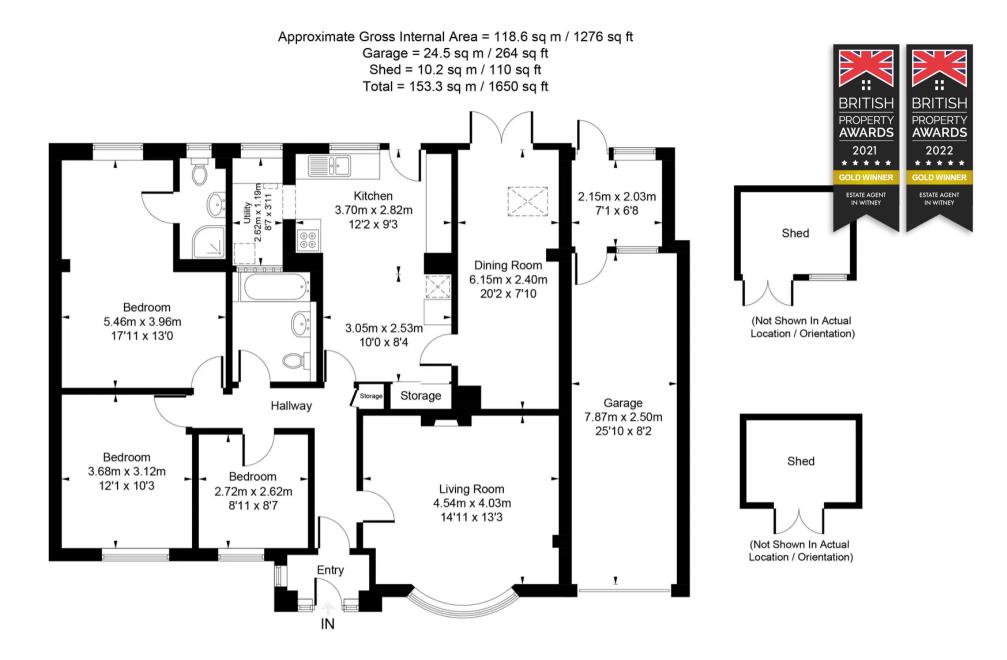

## Welcome to 23 Early Road...

Situated on a prestigious and quiet road in a most sought after area of Witney is this extended (front and rear) 3 bedroomed detached bungalow with private and well tended gardens.

Council Tax band: D

Tenure: Freehold

EPC Energy Efficiency Rating: D

Extended dining room with 'snug' Extended kitchen with utility Master bedroom with en-suite shower Double length garage/workshop Further driveway parking