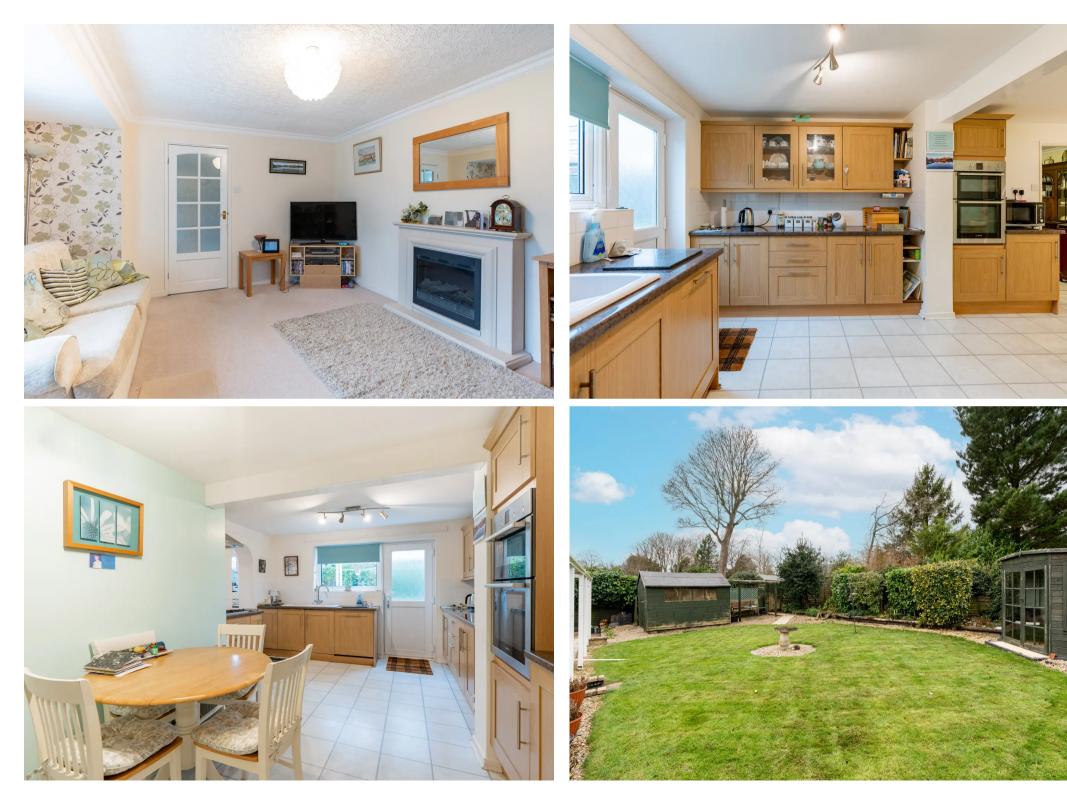

## Welcome to 23 Early Road...

Situated on a prestigious and quiet road in a most sought after area of Witney is this extended (front and rear) 3 bedroomed detached bungalow with private and well tended gardens.

Council Tax band: D

Tenure: Freehold

EPC Energy Efficiency Rating: D

Extended dining room with 'snug' Extended kitchen with utility Master bedroom with en-suite shower Double length garage/workshop Further driveway parking