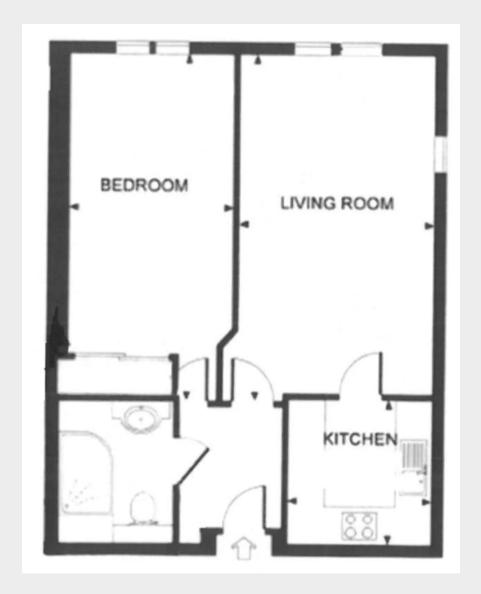

35 Petlands Lodge, 1 Church Road, Haywards Heath, West Sussex RH16 3NY

GUIDE PRICE ... £250,000-£265,000 ... LEASEHOLD

An almost new 2nd floor 1 bedroom retirement apartment in this highly desirable town centre complex for those over 60 years of age\* where the residents enjoy some fantastic facilities, an entertainment programme, a large lounge with coffee bar, a guest flat\* for family & friends, gardens and the services of the friendly house manager. For sale with no onward chain.

\*One occupier needs to be 60 or over and a partner can be at least 55 years of age.

- Highly desirable town centre location built by Churchill Retirement
- Short stroll to the Broadway and Orchards shopping centre with Marks & Spencer
- Guest flat available for family and friends at a nightly charge of £20 (per single) and £25 per double
- Residents' lounge with entertainment programme
- Lift service and staircase to all floors
- Double aspect living room with distant views
- Beautiful kitchen with integrated appliances
- Large bedroom and stunning shower room
- The services of the friendly complex manager
- High levels of security & Emergency Careline
- Residents' parking
- Mobility scooter garage with charge point
- EPC rating: C Council Tax Band: B