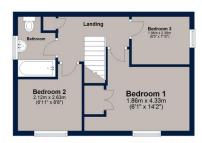

Located on the South side of Melton Mowbray, this home offers generous living accommodation on a wonderful plot with easy access to local schooling and shops.

The property provides an entrance hall, living room, a kitchen/diner and conservatory to the ground floor. The first floor offers three bedrooms and a family bathroom.

#### First Floor