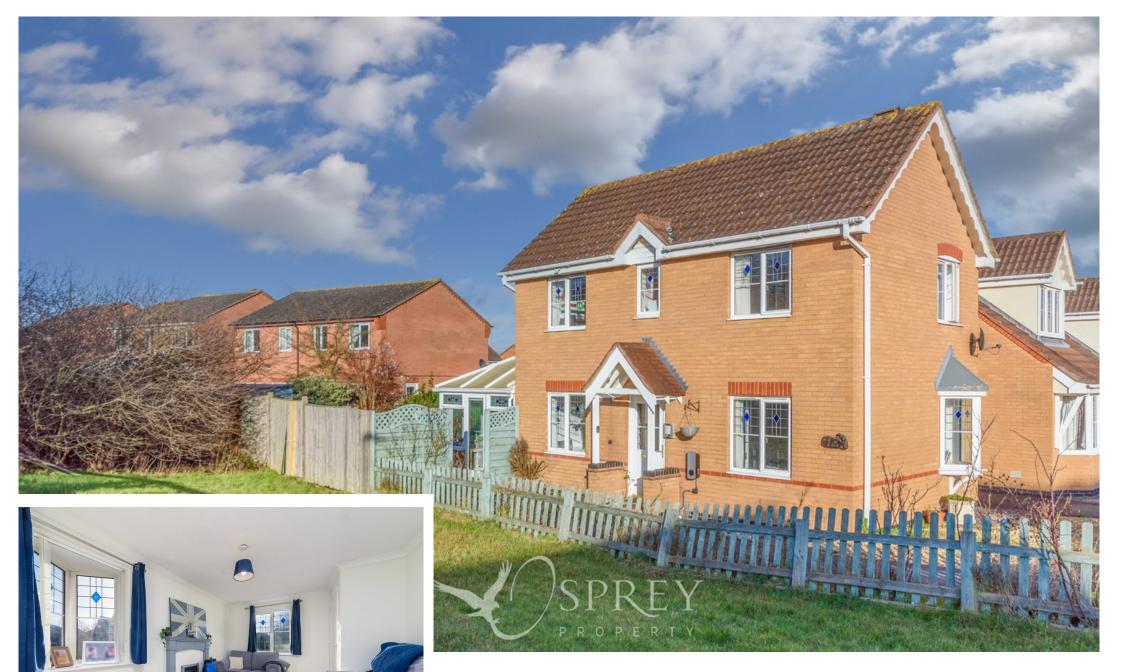

Clover Drive, Melton Mowbray £225,000 (Guide Price)

Guide Price: £225,000 - £250,000.

This three-bedroom link-detached family home sits on a generous plot on a quiet cul-de-sac overlooking a wildlife area. Externally there is parking for several vehicles.

Located on the South side of Melton Mowbray, this home offers generous living accommodation on a wonderful plot with easy access to local schooling and shops.

The property provides an entrance hall, living room, a kitchen/diner and conservatory to the ground floor. The first floor offers three bedrooms and a family bathroom.

## ${\sf Osprey\,Melton}$

8 Burton Road Melton Leicestershire, LE13 1AE 01664 778170 melton@osprey-property.co.uk This three-bedroom linkdetached home sits on a generous plot on a quiet culde-sac overlooking a wildlife area.

Externally there is parking for several vehicles.