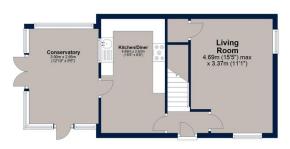

Located on the South side of Melton Mowbray, this home offers generous living accommodation on a wonderful plot with easy access to local schooling and shops.

The property provides an entrance hall, living room, a kitchen/diner and conservatory to the ground floor. The first floor offers three bedrooms and a family bathroom.

#### **Ground Floor**