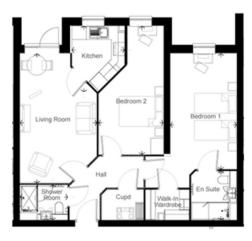

# Catherine Place, Melton Mowbray

04 77.49 SQM 834.09 SQFT

| LIVING (Max)      | 19' - 2" x 11' - 4" | 5835mm x 3457mm |
|-------------------|---------------------|-----------------|
| KITCHEN (Max)     | 9' - 9" x 7' - 9"   | 2963mm x 2373mm |
| EN-SUITE (Max)    | 7' - 3" x 6' - 9"   | 2200mm x 2050mm |
| SHOWER ROOM (Max) | 5' - 2" x 7' - 1"   | 1575mm x 2147mm |
| BEDROOM 1 (Max)   | 17" - 1" x 9" - 9"  | 5210mm x 2980mm |
| BEDROOM 2 (Max)   | 19° - 0" x 9° - 7"  | 5789mm x 2921mm |