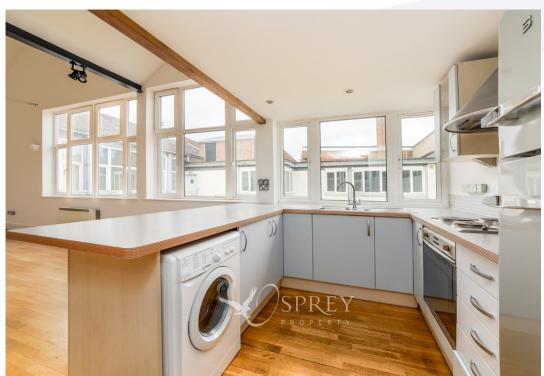

Flat 17 is accessed via a lift from the ground floor, the apartment provides a stunning open plan living room with feature vaulted ceilings, wooden flooring and a spiral staircase to the master bedroom. The kitchen provides a range of cupboards, integrated cooker and hob and white goods as well as a Smeg fridge-freezer (appliances included within sale price). The ground floor is home to the second bedroom and a well-equipped bathroom. Bedroom one is situated on the first floor with a balcony overlooking the open plan living space, and benefits from built in wardrobes/cupboard space.