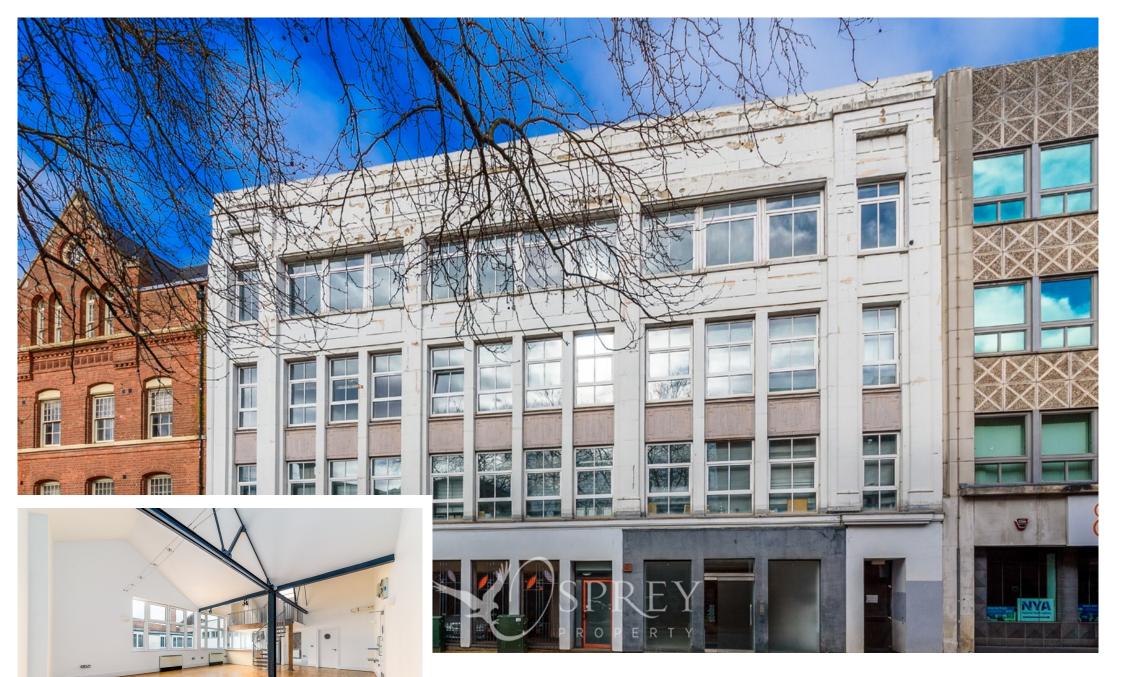

Newarke Street, Leicester £239,950 (Offers Over)

A rare opportunity to acquire this top floor loft apartment. Arguably the best apartment within the development with vaulted ceilings; offering flexible open plan living with the bonus of secure gated parking. Situated within minutes of New Walk and the City centre amenities, perfect for professionals, investment purchasers, first-time buyers or downsizers.

Outside offers gated secure underground parking for two cars and lift access to all floors. There are also stairs rising to all floors from the foyer. Situated in an enviable city centre location ideal for work, shops, cafes and night life.