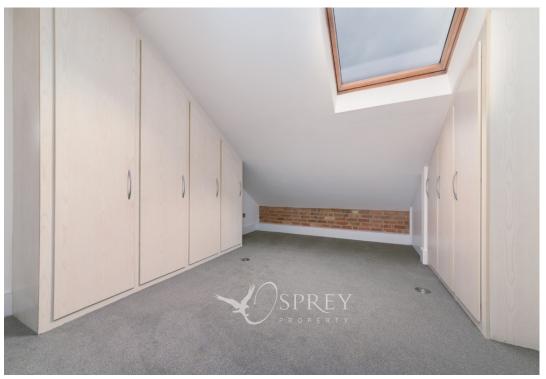

Flat 17 is accessed via a lift from the ground floor, the apartment provides a stunning open plan living room with feature vaulted ceilings, wooden flooring and a spiral staircase to the master bedroom. The kitchen provides a range of cupboards, integrated cooker and hob and white goods as well as a Smeg fridge-freezer (appliances included within sale price). The ground floor is home to the second bedroom and a well-equipped bathroom. Bedroom one is situated on the first floor with a balcony overlooking the open plan living space, and benefits from built in wardrobes/cupboard space.