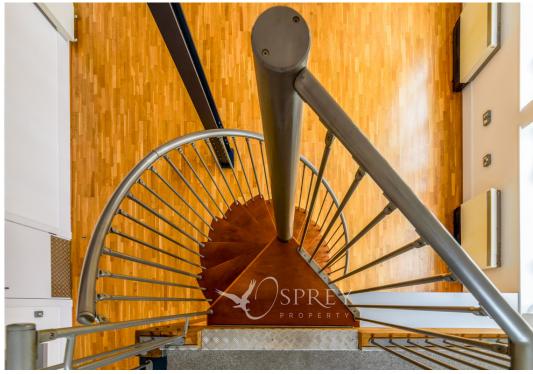

Flat 17 is accessed via a lift from the ground floor, the apartment provides a stunning open plan living room with feature vaulted ceilings, wooden flooring and a spiral staircase to the master bedroom. The kitchen provides a range of cupboards, integrated cooker and hob and white goods as well as a Smeg fridge-freezer (appliances included within sale price). The ground floor is home to the second bedroom and a well-equipped bathroom. Bedroom one is situated on the first floor with a balcony overlooking the open plan living space, and benefits from built in wardrobes/cupboard space.