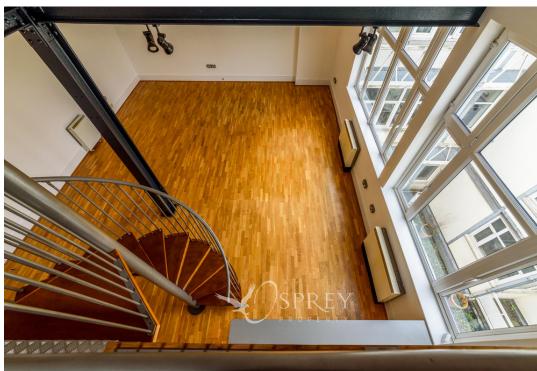

Flat 17 is accessed via a lift from the ground floor, the apartment provides a stunning open plan living room with feature vaulted ceilings, wooden flooring and a spiral staircase to the master bedroom. The kitchen provides a range of cupboards, integrated cooker and hob and white goods as well as a Smeg fridge-freezer (appliances included within sale price). The ground floor is home to the second bedroom and a well-equipped bathroom. Bedroom one is situated on the first floor with a balcony overlooking the open plan living space, and benefits from built in wardrobes/cupboard space.