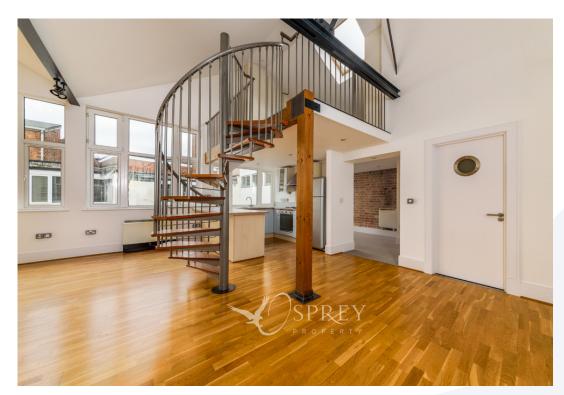

Flat 17 is accessed via a lift from the ground floor, the apartment provides a stunning open plan living room with feature vaulted ceilings, wooden flooring and a spiral staircase to the master bedroom. The kitchen provides a range of cupboards, integrated cooker and hob and white goods as well as a Smeg fridge-freezer (appliances included within sale price). The ground floor is home to the second bedroom and a well-equipped bathroom. Bedroom one is situated on the first floor with a balcony overlooking the open plan living space, and benefits from built in wardrobes/cupboard space.