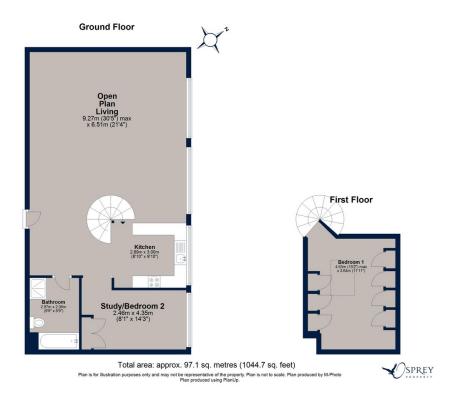

Flat 17 is accessed via a lift from the ground floor, the apartment provides a stunning open plan living room with feature vaulted ceilings, wooden flooring and a spiral staircase to the master bedroom. The kitchen provides a range of cupboards, integrated cooker and hob and white goods as well as a Smeg fridge-freezer (appliances included within sale price). The ground floor is home to the second bedroom and a well-equipped bathroom. Bedroom one is situated on the first floor with a balcony overlooking the open plan living space, and benefits from built in wardrobes/cupboard space.

Outside offers gated secure underground parking for two cars and lift access to all floors. There are also stairs rising to all floors from the foyer. Situated in an enviable city centre location ideal for work, shops, cafes and night life.