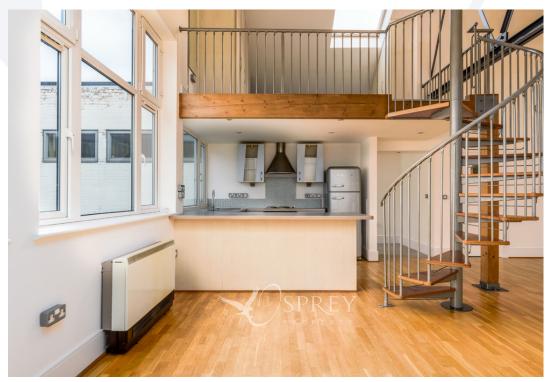

Flat 17 is accessed via a lift from the ground floor, the apartment provides a stunning open plan living room with feature vaulted ceilings, wooden flooring and a spiral staircase to the master bedroom. The kitchen provides a range of cupboards, integrated cooker and hob and white goods as well as a Smeg fridge-freezer (appliances included within sale price). The ground floor is home to the second bedroom and a well-equipped bathroom. Bedroom one is situated on the first floor with a balcony overlooking the open plan living space, and benefits from built in wardrobes/cupboard space.