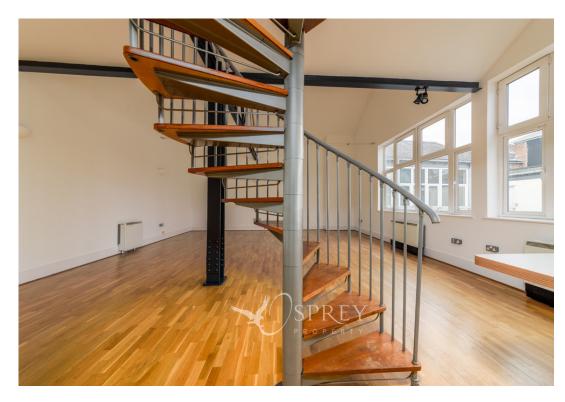

Flat 17 is accessed via a lift from the ground floor, the apartment provides a stunning open plan living room with feature vaulted ceilings, wooden flooring and a spiral staircase to the master bedroom. The kitchen provides a range of cupboards, integrated cooker and hob and white goods as well as a Smeg fridge-freezer (appliances included within sale price). The ground floor is home to the second bedroom and a well-equipped bathroom. Bedroom one is situated on the first floor with a balcony overlooking the open plan living space, and benefits from built in wardrobes/cupboard space.