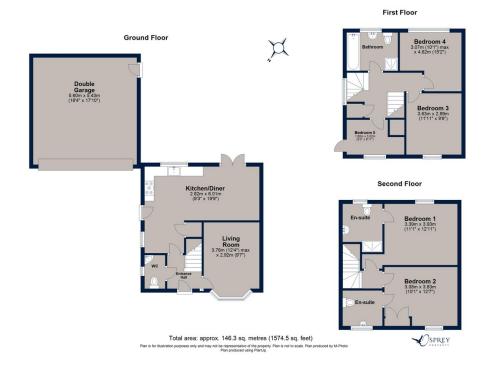

The first floor offers three bedrooms - one of which is currently used as an office, two further double bedrooms and a family bathroom. The second floor features two double bedrooms, both offering an en suite bathroom.

Tenure: Freehold All mains services Council Tax Band: D

LIVING ROOM 3.76m x 2.92m (12'4" x 9'7")

KITCHEN/DINER 2.82m x 6.01m (9'3" x 19'9")

WC

BEDROOM ONE 3.39m x 3.93m (11'1" x 12'11")

ENSUITE

BEDROOM TWO 3.06m x 3.83m (10'1" x 12'7")

ENSUITE

BEDROOM THREE 3.63m x 2.89m (11'11" x 9'9")

BEDROOM FOUR 3.07m x 4.62m (10'1" x 15'2")

BEDROOM FIVE 1.60m x 3.02m (5'3" x 9'11")

BATHROOM