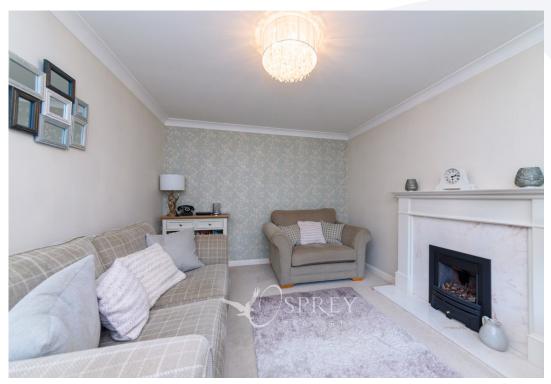

Located on a quiet cul-de-sac, on the North side of Melton Mowbray and within a short walk of open countryside, this property offers a super family home with a high-end finish.

The property has been configured to provide an entrance hall, a living room with a feature bay window, a generous kitchen/diner with a range cooker, a Belfast sink and a range of integrated appliances and French doors to the patio with newly laid composite decking and the southwest facing garden beyond. The ground floor also benefits from a cloakroom.

Tenure: Freehold All mains services Council Tax Band: D

LIVING ROOM 3.76m x 2.92m (12'4" x 9'7")

KITCHEN/DINER 2.82m x 6.01m (9'3" x 19'9")

WC

BEDROOM ONE 3.39m x 3.93m (11'1" x 12'11")

ENSUITE

BEDROOM TWO 3.06m x 3.83m (10'1" x 12'7")