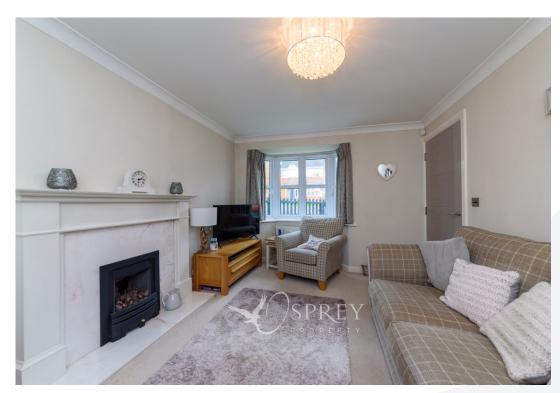

Located on a quiet cul-de-sac, on the North side of Melton Mowbray and within a short walk of open countryside, this property offers a super family home with a high-end finish.

The property has been configured to provide an entrance hall, a living room with a feature bay window, a generous kitchen/diner with a range cooker, a Belfast sink and a range of integrated appliances and French doors to the patio with newly laid composite decking and the southwest facing garden beyond. The ground floor also benefits from a cloakroom.

Tenure: Freehold All mains services Council Tax Band: D

LIVING ROOM 3.76m x 2.92m (12'4" x 9'7")

KITCHEN/DINER 2.82m x 6.01m (9'3" x 19'9")

WC

BEDROOM ONE 3.39m x 3.93m (11'1" x 12'11")

ENSUITE

BEDROOM TWO 3.06m x 3.83m (10'1" x 12'7")