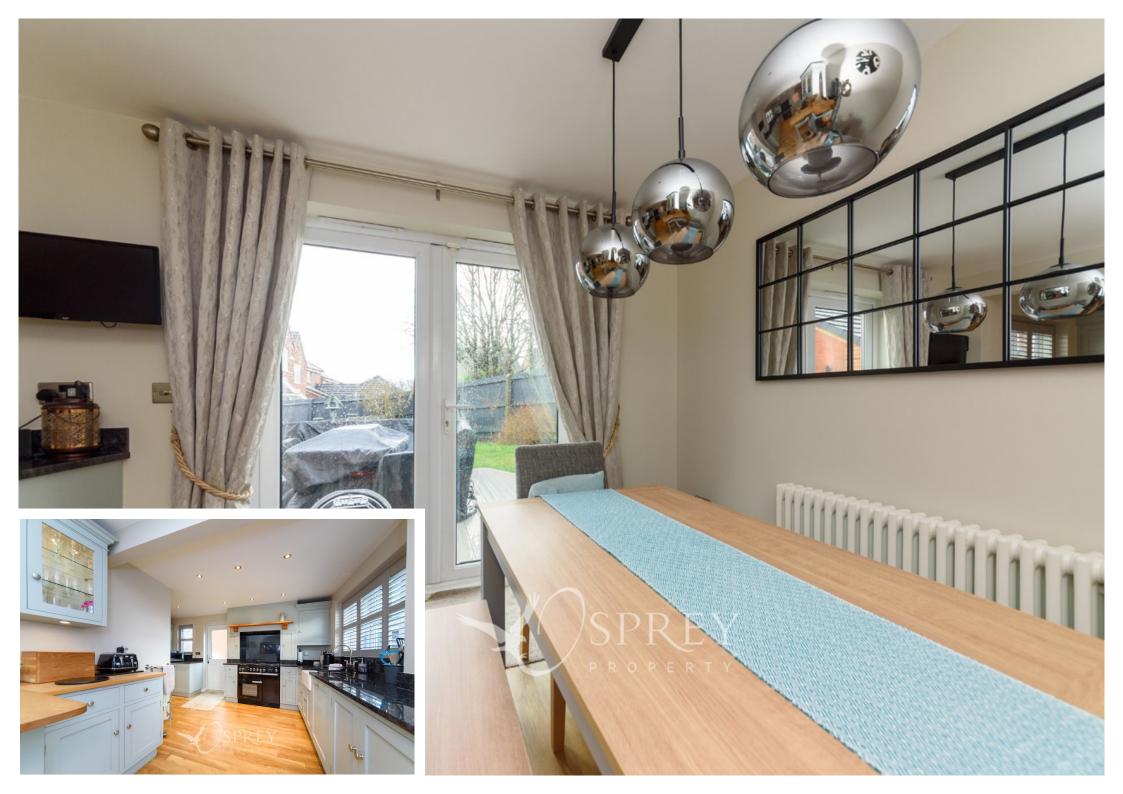

Located on a quiet cul-de-sac, on the North side of Melton Mowbray and within a short walk of open countryside, this property offers a super family home with a high-end finish.

The property has been configured to provide an entrance hall, a living room with a feature bay window, a generous kitchen/diner with a range cooker, a Belfast sink and a range of integrated appliances and French doors to the patio with newly laid composite decking and the southwest facing garden beyond. The ground floor also benefits from a cloakroom.

Tenure: Freehold All mains services Council Tax Band: D

LIVING ROOM 3.76m x 2.92m (12'4" x 9'7")

KITCHEN/DINER 2.82m x 6.01m (9'3" x 19'9")

WC

BEDROOM ONE 3.39m x 3.93m (11'1" x 12'11")

ENSUITE

BEDROOM TWO 3.06m x 3.83m (10'1" x 12'7")