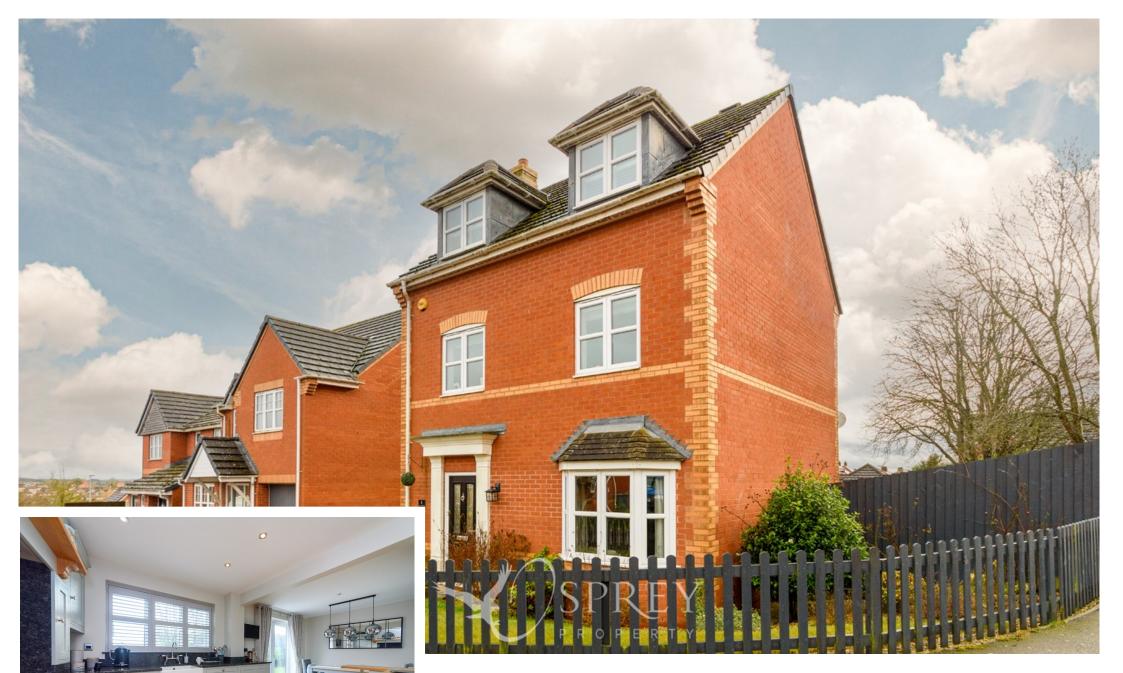

Lancers Drive, Melton Mowbray
Offers Over £425,000

This stunning five-bedroom, three storey property sits on an enviable plot and offers over 1500 square feet of accommodation. Externally there is parking for numerous vehicles and a double garage.

Located on a quiet cul-de-sac, on the North side of Melton Mowbray and within a short walk of open countryside, this property offers a super family home with a high-end finish.

The property has been configured to provide an entrance hall, a living room with a feature bay window, a generous kitchen/diner with a range cooker, a Belfast sink and a range of integrated appliances and French doors to the patio with newly laid composite decking and the southwest facing garden beyond. The ground floor also benefits from a cloakroom.

Outside is a good sized garden which is mainly laid to lawn, with flower beds and two patio areas, a double garage and gated driveway parking for several vehicles.

The current owners have lovingly refurbished the property to an exceptional standard of late replacing the garage door, new internal doors, a new bathroom and ensuite, decoration and carpets throughout, plantation shutters and a decked area in the garden.