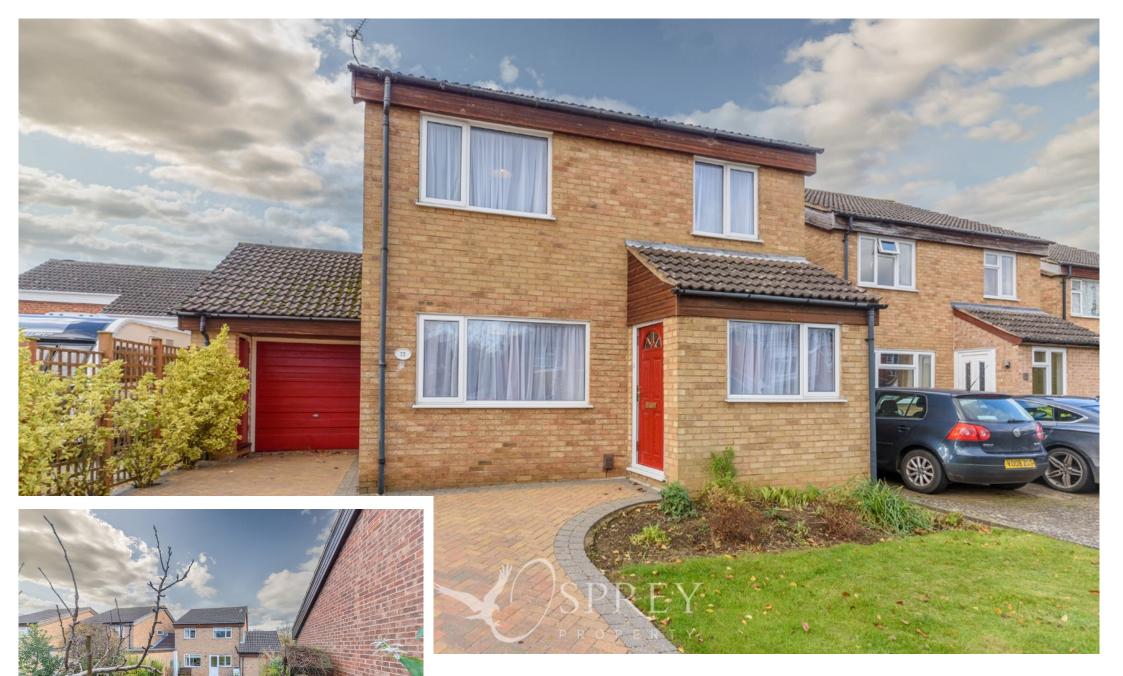

Redwood Avenue, Melton Mowbray

£329,950

This well-presented link-detached four-bedroom home is within a short walk of the popular Melton Country Park and offers circa 1300 square feet of accommodation. Externally there is a driveway for several vehicles and a garage. Located on the sought-after area of Redwood Avenue, to the North of Melton Mowbray, this property offers a porch/lobby for coats, shoes and storage, an entrance hall with further storage in the under stairs cupboard and downstairs WC. There is a good-sized lounge with plenty of natural light, a separate dining room and kitchen overlooking the well-tended garden to the rear, the first floor offers four bedrooms and a family bathroom. Outside to the rear is a well-tended mainly laid to lawn garden with an abundance of established shrubs and trees and a patio for entertaining. To the front there is pretty lawned garden with flower beds with a fence and shrubbed perimeter to one side. The pitched garage offers further storage and can be accessed via the front or rear of the property.

6 Crown Court Market Place Oundle, PE8 4BQ o1832 272225 oundle@osprey-property.co.uk Osprey Melton

8 Burton Road Melton Leicestershire, LE13 1AE 01664 778170 melton@osprey-property.co.uk This well-presented link-detached four-bedroom home is within a short walk of the popular Melton Country Park and offers circa 1300 square feet of accommodation.

Externally there is a driveway for several vehicles and garage.