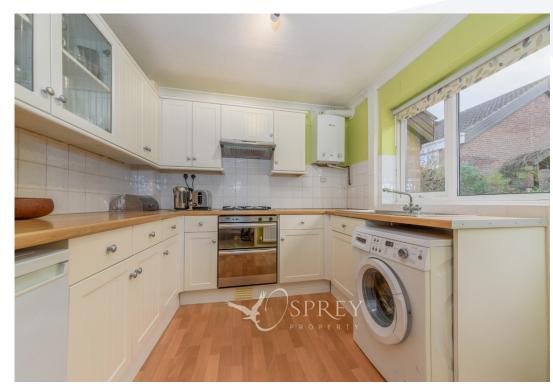

Redwood Avenue, Melton Mowbray

£329,950

This well-presented link-detached four-bedroom home is within a short walk of the popular Melton Country Park and offers circa 1300 square feet of accommodation. Externally there is a driveway for several vehicles and a garage. Located on the sought-after area of Redwood Avenue, to the North of Melton Mowbray, this property offers a porch/lobby for coats, shoes and storage, an entrance hall with further storage in the under stairs cupboard and downstairs WC. There is a good-sized lounge with plenty of natural light, a separate dining room and kitchen overlooking the well-tended garden to the rear, the first floor offers four bedrooms and a family bathroom. Outside to the rear is a well-tended mainly laid to lawn garden with an abundance of established shrubs and trees and a patio for entertaining. To the front there is pretty lawned garden with flower beds with a fence and shrubbed perimeter to one side. The pitched garage offers further storage and can be accessed via the front or rear of the property.