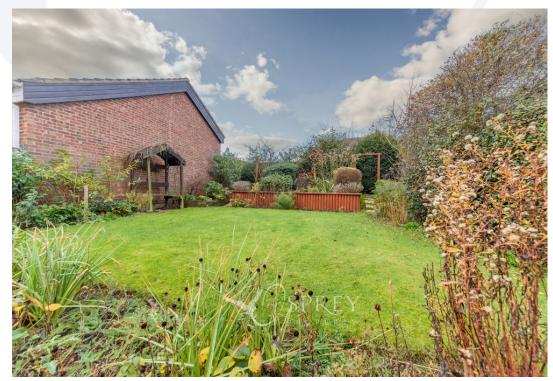

Redwood Avenue, Melton Mowbray

£329,950

This well-presented link-detached four-bedroom home is within a short walk of the popular Melton Country Park and offers circa 1300 square feet of accommodation. Externally there is a driveway for several vehicles and a garage. Located on the sought-after area of Redwood Avenue, to the North of Melton Mowbray, this property offers a porch/lobby for coats, shoes and storage, an entrance hall with further storage in the under stairs cupboard and downstairs WC. There is a good-sized lounge with plenty of natural light, a separate dining room and kitchen overlooking the well-tended garden to the rear, the first floor offers four bedrooms and a family bathroom. Outside to the rear is a well-tended mainly laid to lawn garden with an abundance of established shrubs and trees and a patio for entertaining. To the front there is pretty lawned garden with flower beds with a fence and shrubbed perimeter to one side. The pitched garage offers further storage and can be accessed via the front or rear of the property.