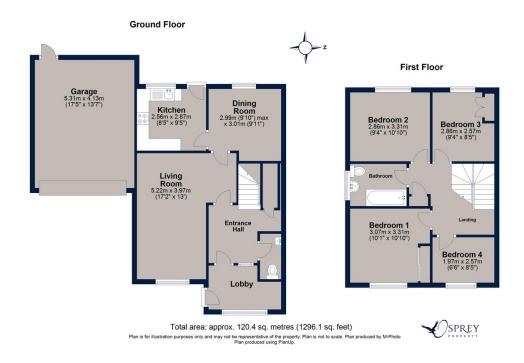

Redwood Avenue, Melton Mowbray

£329,950

This well-presented link-detached four-bedroom home is within a short walk of the popular Melton Country Park and offers circa 1300 square feet of accommodation. Externally there is a driveway for several vehicles and a garage. Located on the sought-after area of Redwood Avenue, to the North of Melton Mowbray, this property offers a porch/lobby for coats, shoes and storage, an entrance hall with further storage in the under stairs cupboard and downstairs WC. There is a good-sized lounge with plenty of natural light, a separate dining room and kitchen overlooking the well-tended garden to the rear, the first floor offers four bedrooms and a family bathroom. Outside to the rear is a well-tended mainly laid to lawn garden with an abundance of established shrubs and trees and a patio for entertaining. To the front there is pretty lawned garden with flower beds with a fence and shrubbed perimeter to one side. The pitched garage offers further storage and can be accessed via the front or rear of the property.

Externally there is a driveway for several vehicles and garage.