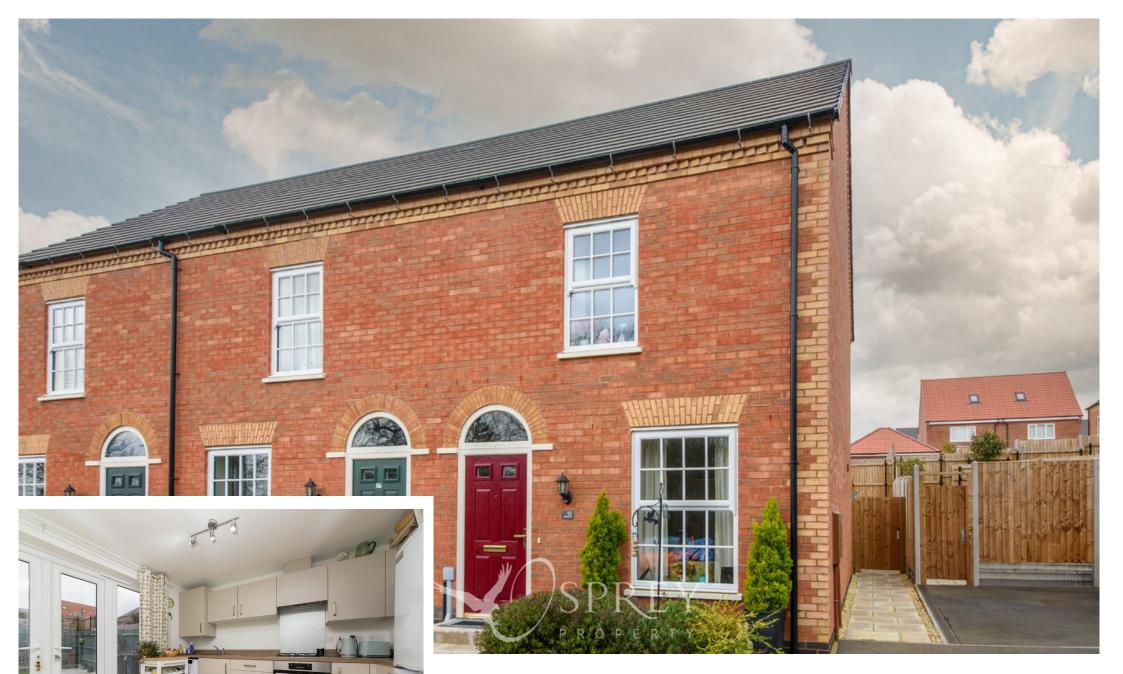

Woolsthorpe Close, Melton Mowbray

£229,950

This attractive two-bedroom, modern Georgian style property offers a character home with modern luxury. Externally the property benefits from two allocated parking spaces and a landscaped West facing rear garden.

Located to the North of Melton Mowbray, this lovely home offers generous proportions with a quality finish.

The property provides an entrance hall, an excellent sized but cosy living room, a kitchen/diner with Amtico flooring, a good range of floor and wall units, a selection of integrated appliances and French doors to the patio and enviable landscaped rear garden, there is also a cloakroom on the ground floor.