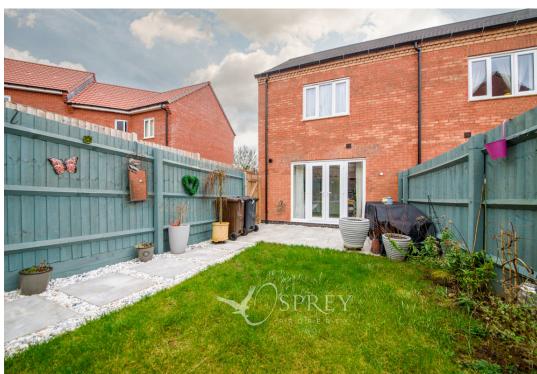

Woolsthorpe Close, Melton Mowbray

£229,950

This attractive two-bedroom, modern Georgian style property offers a character home with modern luxury. Externally the property benefits from two allocated parking spaces and a landscaped West facing rear garden.

Located to the North of Melton Mowbray, this lovely home offers generous proportions with a quality finish.

The property provides an entrance hall, an excellent sized but cosy living room, a kitchen/diner with Amtico flooring, a good range of floor and wall units, a selection of integrated appliances and French doors to the patio and enviable landscaped rear garden, there is also a cloakroom on the ground floor.