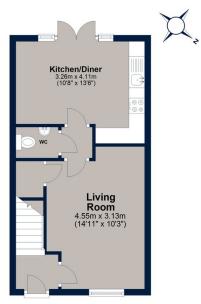

#### **Ground Floor**

Located to the North of Melton Mowbray, this lovely home offers generous proportions with a quality finish.

The property provides an entrance hall, an excellent sized but cosy living room, a kitchen/diner with Amtico flooring, a good range of floor and wall units, a selection of integrated appliances and French doors to the patio and enviable landscaped rear garden, there is also a cloakroom on the ground floor.

#### First Floor

Total area: approx. 65.0 sq. metres (699.5 sq. feet)

Plan is for illustration purposes only and may not be representative of the property. Plan is not to scale. Plan produced by M.Photo Plan produced using PlanUp.