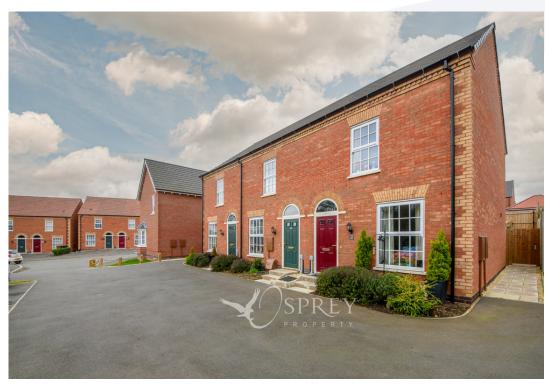

Woolsthorpe Close, Melton Mowbray

£229,950

This attractive two-bedroom, modern Georgian style property offers a character home with modern luxury. Externally the property benefits from two allocated parking spaces and a landscaped West facing rear garden.

Located to the North of Melton Mowbray, this lovely home offers generous proportions with a quality finish.

The property provides an entrance hall, an excellent sized but cosy living room, a kitchen/diner with Amtico flooring, a good range of floor and wall units, a selection of integrated appliances and French doors to the patio and enviable landscaped rear garden, there is also a cloakroom on the ground floor.