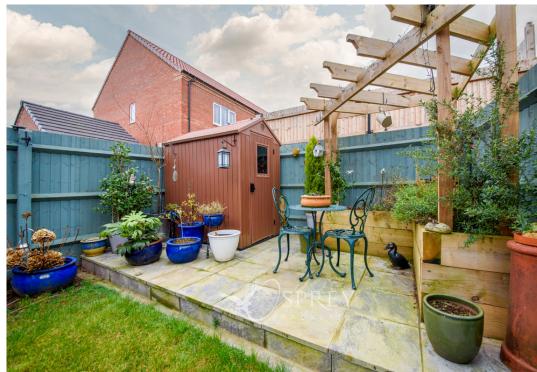

Woolsthorpe Close, Melton Mowbray

£229,950

This attractive two-bedroom, modern Georgian style property offers a character home with modern luxury. Externally the property benefits from two allocated parking spaces and a landscaped West facing rear garden.

Located to the North of Melton Mowbray, this lovely home offers generous proportions with a quality finish.

The property provides an entrance hall, an excellent sized but cosy living room, a kitchen/diner with Amtico flooring, a good range of floor and wall units, a selection of integrated appliances and French doors to the patio and enviable landscaped rear garden, there is also a cloakroom on the ground floor.