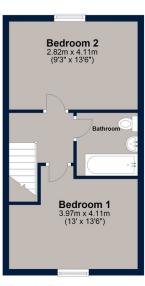

#### First Floor

Total area: approx. 65.0 sq. metres (699.5 sq. feet)

Plan is for illustration purposes only and may not be representative of the property. Plan is not to scale. Plan produced by M.Photo Plan produced using PlanUp.

The first floor offers two generous size bedrooms and a well-appointed family bathroom.

Tenure: Freehold All mains' services Council Tax Band: B

Please note there is a maintenance charge on this development.