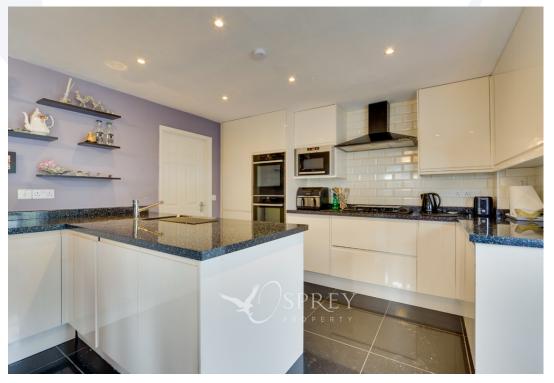

Positioned nicely within Laxton Close, this modern family residency offers almost 1,500 square feet of accommodation. Ground floor accommodation comprises entrance hallway, guest WC and a large dual aspect living room leading off to the left with feature bay window. The hallway leads through to the large kitchen / diner offering a great space for family entertainment or culinary endeavours, from which the rear garden can be accessed via French doors. Stairs rise to the second-floor landing leading to four bedrooms, the principal homing an en-suite shower room and modern family bathroom. Externally, the property features a fully enclosed private rear garden laid to lawn with patioed and decked areas, tandem driveway for at least two vehicles and a detached single garage.