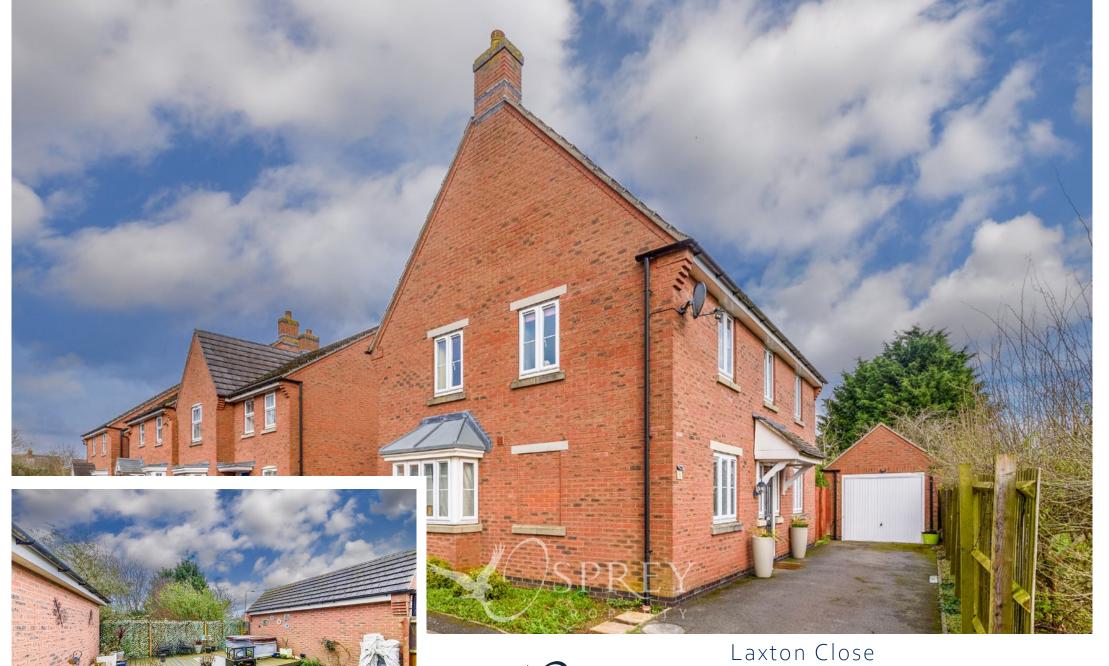

Melton Mowbray
Offers over £275,000

A deceptively sized four bedroomed detached family home situated in a quiet location within this modern residential development on the northern fringes of town. Positioned in this well-serviced area close to local amenities, strong schooling options and the Melton Country Park. Externally the property benefits from a fully enclosed rear garden, tandem driveway and detached single garage.

Positioned nicely within Laxton Close, this modern family residency offers almost 1,500 square feet of accommodation. Ground floor accommodation comprises entrance hallway, guest WC and a large dual aspect living room leading off to the left with feature bay window. The hallway leads through to the large kitchen / diner offering a great space for family entertainment or culinary endeavours, from which the rear garden can be accessed via French doors. Stairs rise to the second-floor landing leading to four bedrooms, the principal homing an en-suite shower room and modern family bathroom. Externally, the property features a fully enclosed private rear garden laid to lawn with patioed and decked areas, tandem driveway for at least two vehicles and a detached single garage.