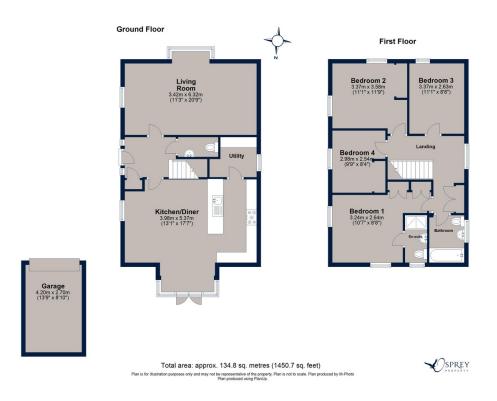

Positioned nicely within Laxton Close, this modern family residency offers almost 1,500 square feet of accommodation. Ground floor accommodation comprises entrance hallway, guest WC and a large dual aspect living room leading off to the left with feature bay window. The hallway leads through to the large kitchen / diner offering a great space for family entertainment or culinary endeavours, from which the rear garden can be accessed via French doors. Stairs rise to the second-floor landing leading to four bedrooms, the principal homing an en-suite shower room and modern family bathroom. Externally, the property features a fully enclosed private rear garden laid to lawn with patioed and decked areas, tandem driveway for at least two vehicles and a detached single garage.