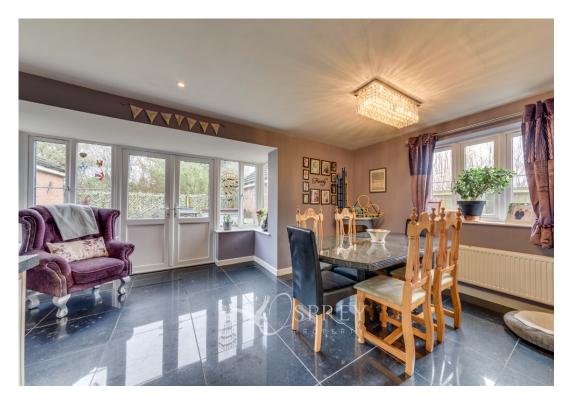

Positioned nicely within Laxton Close, this modern family residency offers almost 1,500 square feet of accommodation. Ground floor accommodation comprises entrance hallway, guest WC and a large dual aspect living room leading off to the left with feature bay window. The hallway leads through to the large kitchen / diner offering a great space for family entertainment or culinary endeavours, from which the rear garden can be accessed via French doors. Stairs rise to the second-floor landing leading to four bedrooms, the principal homing an en-suite shower room and modern family bathroom. Externally, the property features a fully enclosed private rear garden laid to lawn with patioed and decked areas, tandem driveway for at least two vehicles and a detached single garage.