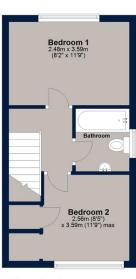

#### First Floor

Total area: approx. 51.3 sq. metres (551.9 sq. feet)

Plan is for illustration purposes only and may not be representative of the property. Plan is not to scale. Plan produced by M-Photo