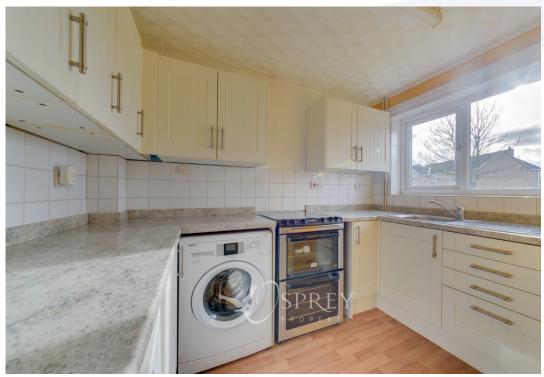

Ribble Way, Melton Mowbray Offers Over £169,950

This two-bedroom end terraced home presents an ideal opportunity for first-time buyers to step on to the ladder. The property occupies a pleasant location and is situated within a quiet setting towards the end of Ribble Way, with views of the town and countryside beyond to the front aspect. Ground floor accommodation comprises entrance hall, kitchen fitted with a range of eye and base level units, fridge oven and washing machine (all included in sale price). The good-sized living room provides gas fire and French doors on to the patio. On the second floor are two double bedrooms and family bathroom. Externally the property offers a front garden, a good-sized fully enclosed rear garden, a large shed which could easily be converted into a workshop or have power added, and parking for vehicles to the rear of the garden.