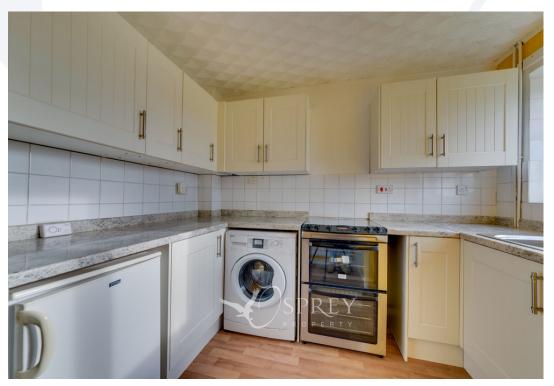

Ribble Way, Melton Mowbray Offers Over £169,950

This two-bedroom end terraced home presents an ideal opportunity for first-time buyers to step on to the ladder. The property occupies a pleasant location and is situated within a quiet setting towards the end of Ribble Way, with views of the town and countryside beyond to the front aspect. Ground floor accommodation comprises entrance hall, kitchen fitted with a range of eye and base level units, fridge oven and washing machine (all included in sale price). The good-sized living room provides gas fire and French doors on to the patio. On the second floor are two double bedrooms and family bathroom. Externally the property offers a front garden, a good-sized fully enclosed rear garden, a large shed which could easily be converted into a workshop or have power added, and parking for vehicles to the rear of the garden.