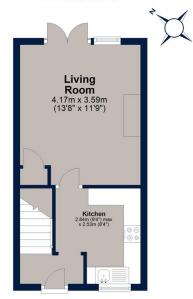

#### **Ground Floor**

#### First Floor

Total area: approx. 51.3 sq. metres (551.9 sq. feet)

Plan is for illustration purposes only and may not be representative of the property. Plan is not to scale. Plan produced by M-Photo