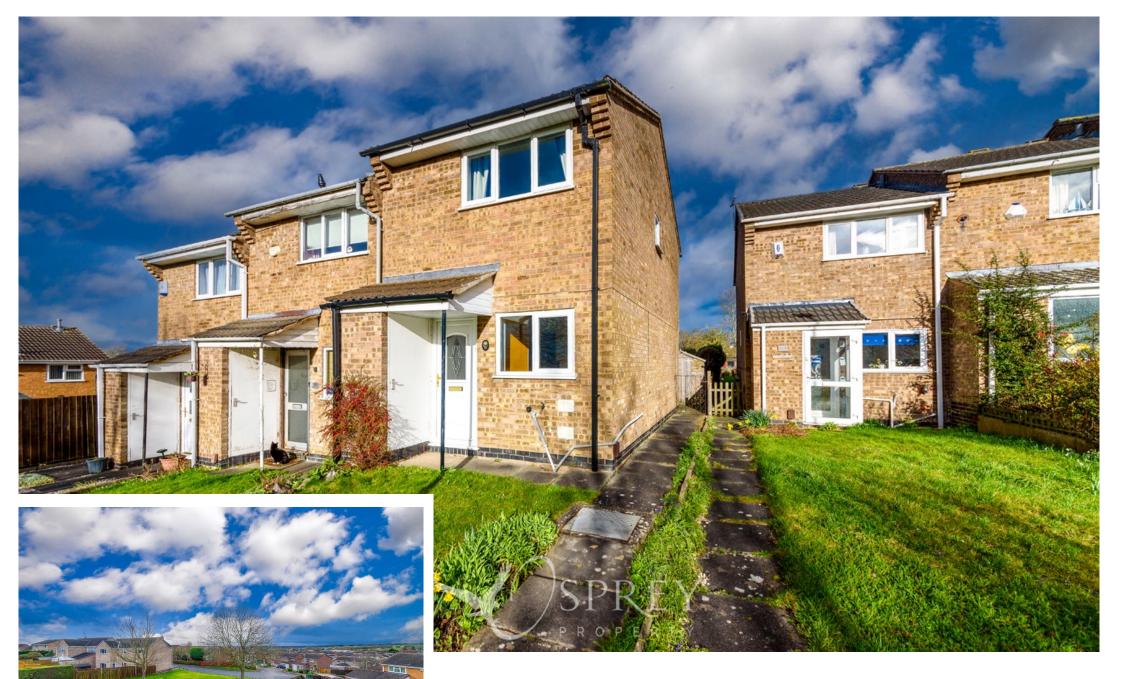

Ribble Way, Melton Mowbray Offers Over £169,950

This two-bedroom end terraced home presents an ideal opportunity for first-time buyers to step on to the ladder. The property occupies a pleasant location and is situated within a quiet setting towards the end of Ribble Way, with views of the town and countryside beyond to the front aspect. Ground floor accommodation comprises entrance hall, kitchen fitted with a range of eye and base level units, fridge oven and washing machine (all included in sale price). The good-sized living room provides gas fire and French doors on to the patio. On the second floor are two double bedrooms and family bathroom. Externally the property offers a front garden, a good-sized fully enclosed rear garden, a large shed which could easily be converted into a workshop or have power added, and parking for vehicles to the rear of the garden.

# Ribble Way, Melton Mowbray