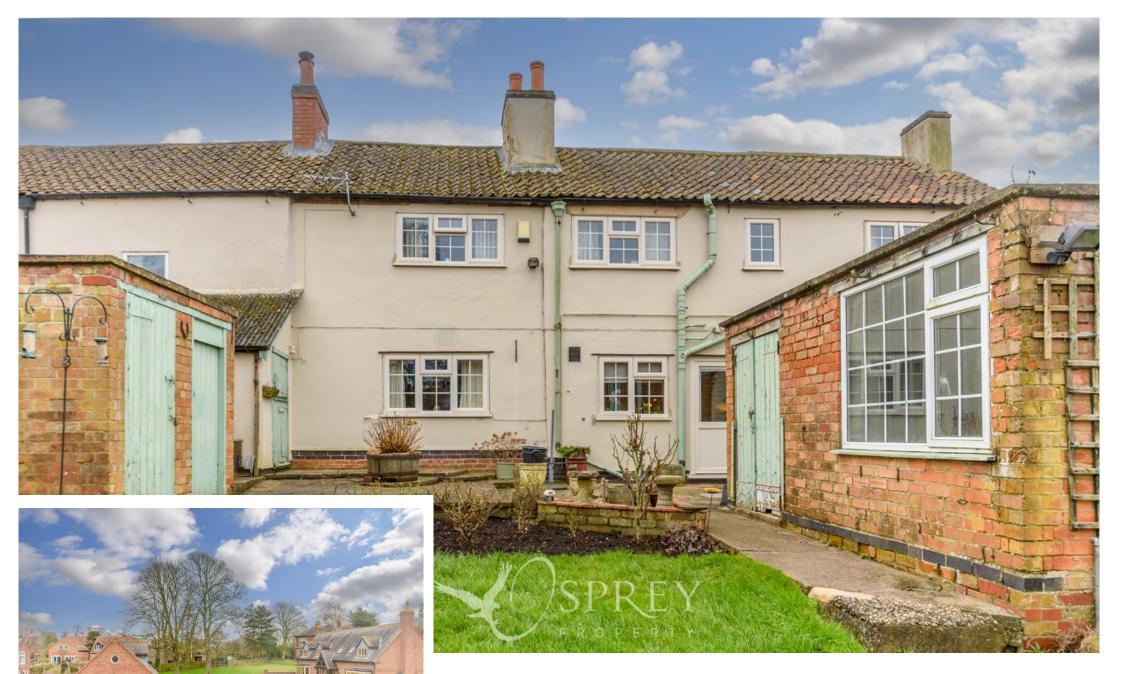

Barnards Place, Long Clawson Offers Over £280,000

Guide Price of £280,000 - £300,000. This character four-bedroom semi-detached family cottage is situated in the sought after Vale of Belvoir village of Long Clawson. Previously three cottages this property has been thoughtfully configured to create a single-family home.

Providing an entrance hall, a cosy living room, a kitchen/diner with a range cooker and shaker style wall and base units, garage, and utility room to the ground floor. To the first floor there are four bedrooms, the principal bedroom has potential to house an en-suite,

and a well-appointed family bathroom. Externally there is an attractive garden with outbuildings including a summer house and several brick-built stores, garage and utility room. The garage also offers possibilities to be converted which would consequently serve to increase the size of the ground floor accommodation or to provide driveway parking.