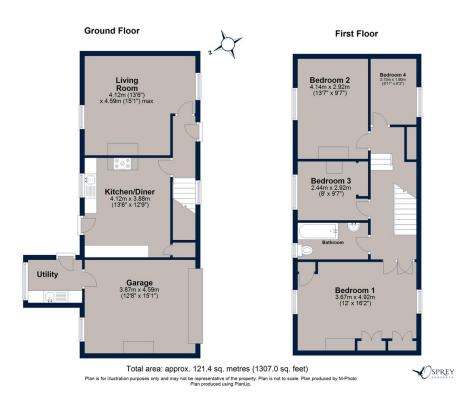

Providing an entrance hall, a cosy living room, a kitchen/diner with a range cooker and shaker style wall and base units, garage, and utility room to the ground floor. To the first floor there are four bedrooms, the principal bedroom has potential to house an en-suite,

and a well-appointed family bathroom. Externally there is an attractive garden with outbuildings including a summer house and several brick-built stores, garage and utility room. The garage also offers possibilities to be converted which would consequently serve to increase the size of the ground floor accommodation or to provide driveway parking.