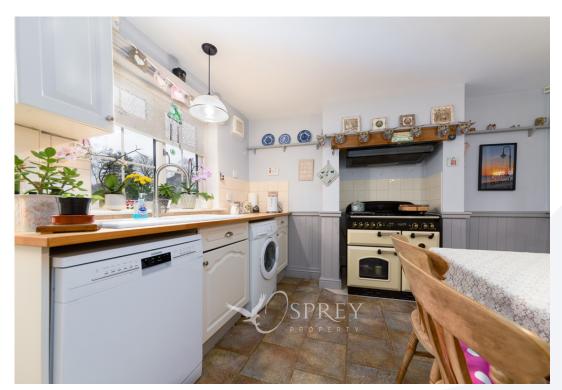

Providing an entrance hall, a cosy living room, a kitchen/diner with a range cooker and shaker style wall and base units, garage, and utility room to the ground floor. To the first floor there are four bedrooms, the principal bedroom has potential to house an en-suite,