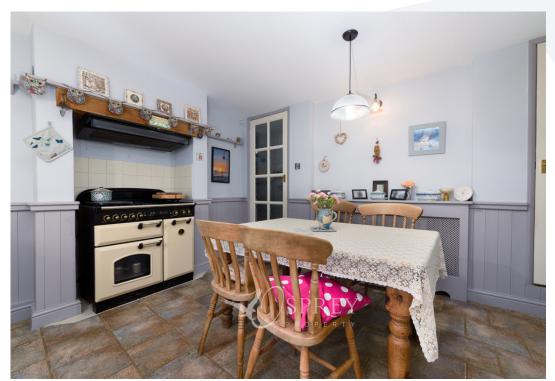

Providing an entrance hall, a cosy living room, a kitchen/diner with a range cooker and shaker style wall and base units, garage, and utility room to the ground floor. To the first floor there are four bedrooms, the principal bedroom has potential to house an en-suite,