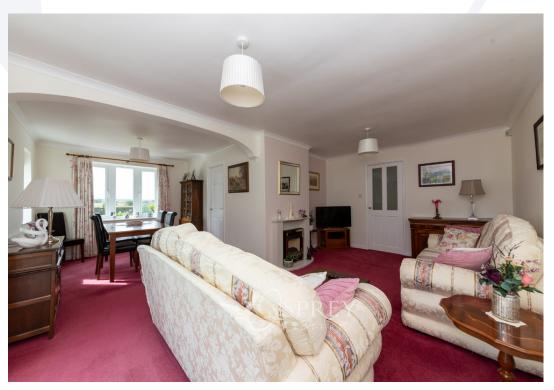

Located on a quiet cul-de-sac off Norfolk Drive, this property combines single storey living with fabulous views and an abundance of natural light and stunning outside space. Sitting on a plot size of just under 1/4 acre, the property offers an entrance hall, a good-sized kitchen with a range of wall and base units and integrated appliances and a separate utility/sunroom, living and dining room. The conservatory offers a separate living space and a quiet area to enjoy the surroundings. The principal bedroom offers a separate dressing area and builds in wardrobes there are also two further bedrooms. The good sized bathroom is fully equipped with a panel bath with mixer tap and shower attachment, independent shower over the bath, a vanity unit, wash hand basin, WC, heated towel rail.

KITCHEN 3.45m x 3.38m (11'4" x 11'1")

UTILITY 3.45m x 2.33m (11'4" x 7'8")

LIVING ROOM 2.76m x 6.57m (9'1" x 21'7")

CONSERVATORY 2.93m x 3.59m (9'7" x 11'9")

BEDROOM ONE 3.83m 3.11m (12'7" x 10'3")

DRESSING ROOM 3.83m x 2.10m (12'7" x 6'11")