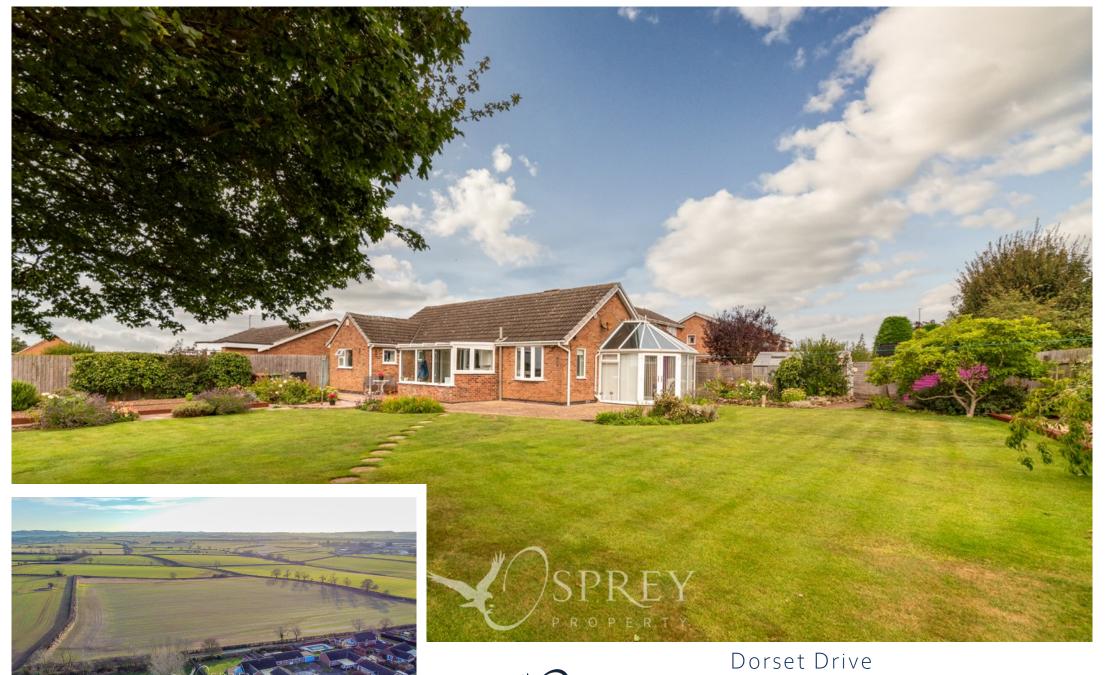

Melton Mowbray
£440,000 (Offers Over)

This fabulous three-bedroom bungalow offers unrivalled uninterrupted countryside views and offers over 1300 square feet of single storey living accommodation. Externally there is a double garage and driveway and an enviable south facing wraparound garden.

Located on a quiet cul-de-sac off Norfolk Drive, this property combines single storey living with fabulous views and an abundance of natural light and stunning outside space. Sitting on a plot size of just under 1/4 acre, the property offers an entrance hall, a good-sized kitchen with a range of wall and base units and integrated appliances and a separate utility/sunroom, living and dining room. The conservatory offers a separate living space and a quiet area to enjoy the surroundings. The principal bedroom offers a separate dressing area and builds in wardrobes there are also two further bedrooms. The good sized bathroom is fully equipped with a panel bath with mixer tap and shower attachment, independent shower over the bath, a vanity unit, wash hand basin, WC, heated towel rail.

## Dorset Drive, Melton Mowbray

Osprey Oakham

4 Burley Road
Oakham
Rutland LE15 6DH
o1572 756675
oakham@osprey-property.co.uk

Osprey Stamford

7 Red Lion Street Stamford Lincolnshire, PE9 1PA 01780 769269 stamford@osprey-property.co.uk Osprey Oundle