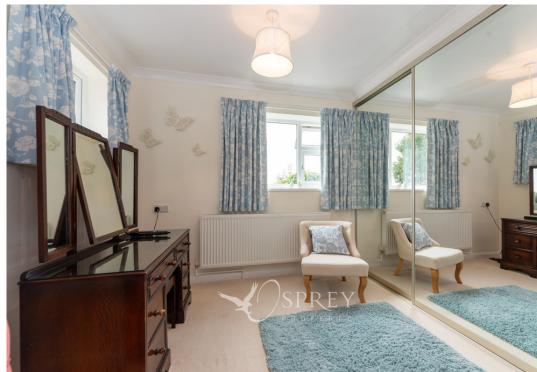

Located on a quiet cul-de-sac off Norfolk Drive, this property combines single storey living with fabulous views and an abundance of natural light and stunning outside space. Sitting on a plot size of just under 1/4 acre, the property offers an entrance hall, a good-sized kitchen with a range of wall and base units and integrated appliances and a separate utility/sunroom, living and dining room. The conservatory offers a separate living space and a quiet area to enjoy the surroundings. The principal bedroom offers a separate dressing area and builds in wardrobes there are also two further bedrooms. The good sized bathroom is fully equipped with a panel bath with mixer tap and shower attachment, independent shower over the bath, a vanity unit, wash hand basin, WC, heated towel rail.

KITCHEN 3.45m x 3.38m (11'4" x 11'1")

UTILITY 3.45m x 2.33m (11'4" x 7'8")

LIVING ROOM 2.76m x 6.57m (9'1" x 21'7")

CONSERVATORY 2.93m x 3.59m (9'7" x 11'9")

BEDROOM ONE 3.83m 3.11m (12'7" x 10'3")

DRESSING ROOM 3.83m x 2.10m (12'7" x 6'11")