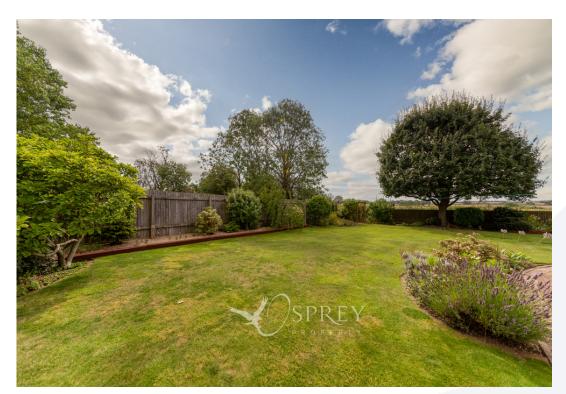

Outside the substantial garden space is mainly laid to lawn, with paved patio areas, vegetable beds, greenhouse, shed, raised gravel and flower beds.

Tenure: Freehold All Mains Services Council Tax: D

ENTRANCE HALL

Externally there is a double garage and driveway and an enviable south facing wraparound garden.