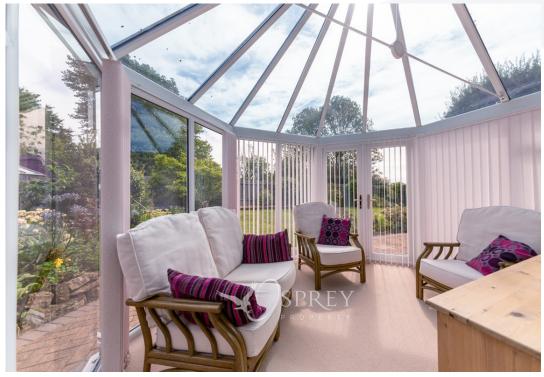

Located on a quiet cul-de-sac off Norfolk Drive, this property combines single storey living with fabulous views and an abundance of natural light and stunning outside space. Sitting on a plot size of just under 1/4 acre, the property offers an entrance hall, a good-sized kitchen with a range of wall and base units and integrated appliances and a separate utility/sunroom, living and dining room. The conservatory offers a separate living space and a quiet area to enjoy the surroundings. The principal bedroom offers a separate dressing area and builds in wardrobes there are also two further bedrooms. The good sized bathroom is fully equipped with a panel bath with mixer tap and shower attachment, independent shower over the bath, a vanity unit, wash hand basin, WC, heated towel rail.

KITCHEN 3.45m x 3.38m (11'4" x 11'1")

UTILITY 3.45m x 2.33m (11'4" x 7'8")

LIVING ROOM 2.76m x 6.57m (9'1" x 21'7")

CONSERVATORY 2.93m x 3.59m (9'7" x 11'9")

BEDROOM ONE 3.83m 3.11m (12'7" x 10'3")

DRESSING ROOM 3.83m x 2.10m (12'7" x 6'11")