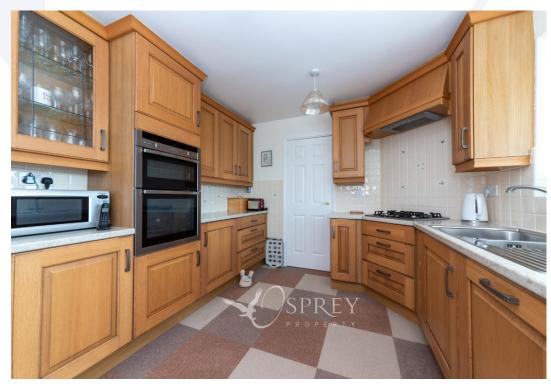

Located on a quiet cul-de-sac off Norfolk Drive, this property combines single storey living with fabulous views and an abundance of natural light and stunning outside space. Sitting on a plot size of just under 1/4 acre, the property offers an entrance hall, a good-sized kitchen with a range of wall and base units and integrated appliances and a separate utility/sunroom, living and dining room. The conservatory offers a separate living space and a quiet area to enjoy the surroundings. The principal bedroom offers a separate dressing area and builds in wardrobes there are also two further bedrooms. The good sized bathroom is fully equipped with a panel bath with mixer tap and shower attachment, independent shower over the bath, a vanity unit, wash hand basin, WC, heated towel rail.

KITCHEN 3.45m x 3.38m (11'4" x 11'1")

UTILITY 3.45m x 2.33m (11'4" x 7'8")

LIVING ROOM 2.76m x 6.57m (9'1" x 21'7")

CONSERVATORY 2.93m x 3.59m (9'7" x 11'9")

BEDROOM ONE 3.83m 3.11m (12'7" x 10'3")

DRESSING ROOM 3.83m x 2.10m (12'7" x 6'11")