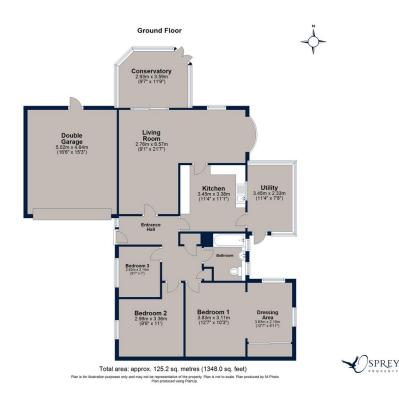

Located on a quiet cul-de-sac off Norfolk Drive, this property combines single storey living with fabulous views and an abundance of natural light and stunning outside space. Sitting on a plot size of just under 1/4 acre, the property offers an entrance hall, a good-sized kitchen with a range of wall and base units and integrated appliances and a separate utility/sunroom, living and dining room. The conservatory offers a separate living space and a quiet area to enjoy the surroundings. The principal bedroom offers a separate dressing area and builds in wardrobes there are also two further bedrooms. The good sized bathroom is fully equipped with a panel bath with mixer tap and shower attachment, independent shower over the bath, a vanity unit, wash hand basin, WC, heated towel rail.

KITCHEN 3.45m x 3.38m (11'4" x 11'1")

UTILITY 3.45m x 2.33m (11'4" x 7'8")

LIVING ROOM 2.76m x 6.57m (9'1" x 21'7")

CONSERVATORY 2.93m x 3.59m (9'7" x 11'9")

BEDROOM ONE 3.83m 3.11m (12'7" x 10'3")

DRESSING ROOM 3.83m x 2.10m (12'7" x 6'11")

BEDROOM TWO 2.98m x 3.36m (9'9" x 11')

BEDROOM THREE 2.62m x 2.14m (8'7" x 7')

BATHROOM

DOUBLE GARAGE 5.02m x 4.64m (16'6" x 15'3")

Property Misdescriptions Act 1991 Property details herein do not form part or all an offer or contract. Any measurements are included are for guidance only and as such must not be used for the purchase of carpets or fitted furniture etc. We have not tested any apparatus, equipment, fixtures or services neither have we confirmed or verified the legal title of the property. All prospective purchases must satisfy themselves as to the correctness and accuracy of such details provided by us. We accept no liability for any existing or future defects relating to any property. Any plans shown are not to scale and are meant as a guide.