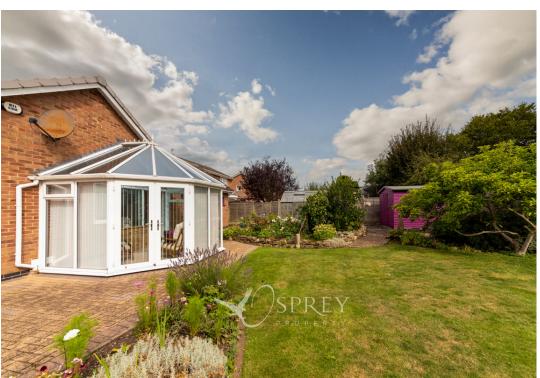

Melton Mowbray
£440,000 (Offers Over)

This fabulous three-bedroom bungalow offers unrivalled uninterrupted countryside views and offers over 1300 square feet of single storey living accommodation. Externally there is a double garage and driveway and an enviable south facing wraparound garden.

Outside the substantial garden space is mainly laid to lawn, with paved patio areas, vegetable beds, greenhouse, shed, raised gravel and flower beds.

Tenure: Freehold All Mains Services Council Tax: D

ENTRANCE HALL

Externally there is a double garage and driveway and an enviable south facing wraparound garden.