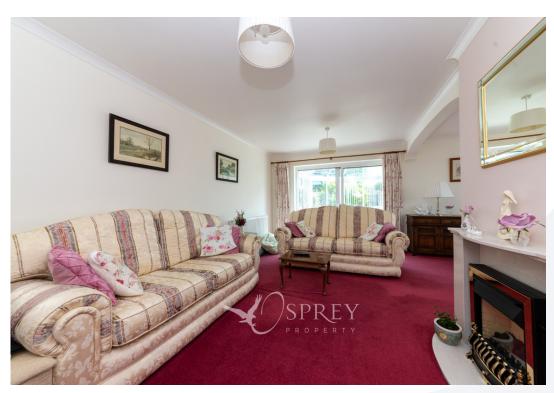

Located on a quiet cul-de-sac off Norfolk Drive, this property combines single storey living with fabulous views and an abundance of natural light and stunning outside space. Sitting on a plot size of just under 1/4 acre, the property offers an entrance hall, a good-sized kitchen with a range of wall and base units and integrated appliances and a separate utility/sunroom, living and dining room. The conservatory offers a separate living space and a quiet area to enjoy the surroundings. The principal bedroom offers a separate dressing area and builds in wardrobes there are also two further bedrooms. The good sized bathroom is fully equipped with a panel bath with mixer tap and shower attachment, independent shower over the bath, a vanity unit, wash hand basin, WC, heated towel rail.

KITCHEN 3.45m x 3.38m (11'4" x 11'1")

UTILITY 3.45m x 2.33m (11'4" x 7'8")

LIVING ROOM 2.76m x 6.57m (9'1" x 21'7")

CONSERVATORY 2.93m x 3.59m (9'7" x 11'9")

BEDROOM ONE 3.83m 3.11m (12'7" x 10'3")

DRESSING ROOM 3.83m x 2.10m (12'7" x 6'11")