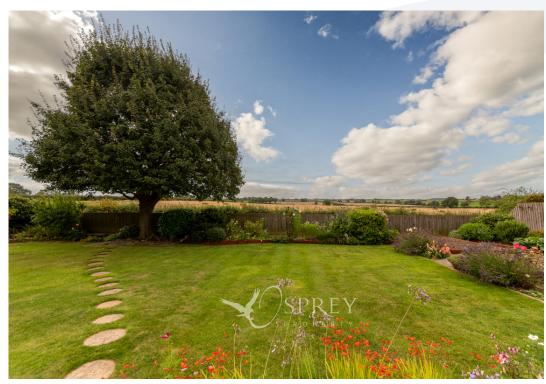

Outside the substantial garden space is mainly laid to lawn, with paved patio areas, vegetable beds, greenhouse, shed, raised gravel and flower beds.

Tenure: Freehold All Mains Services Council Tax: D

ENTRANCE HALL

Externally there is a double garage and driveway and an enviable south facing wraparound garden.