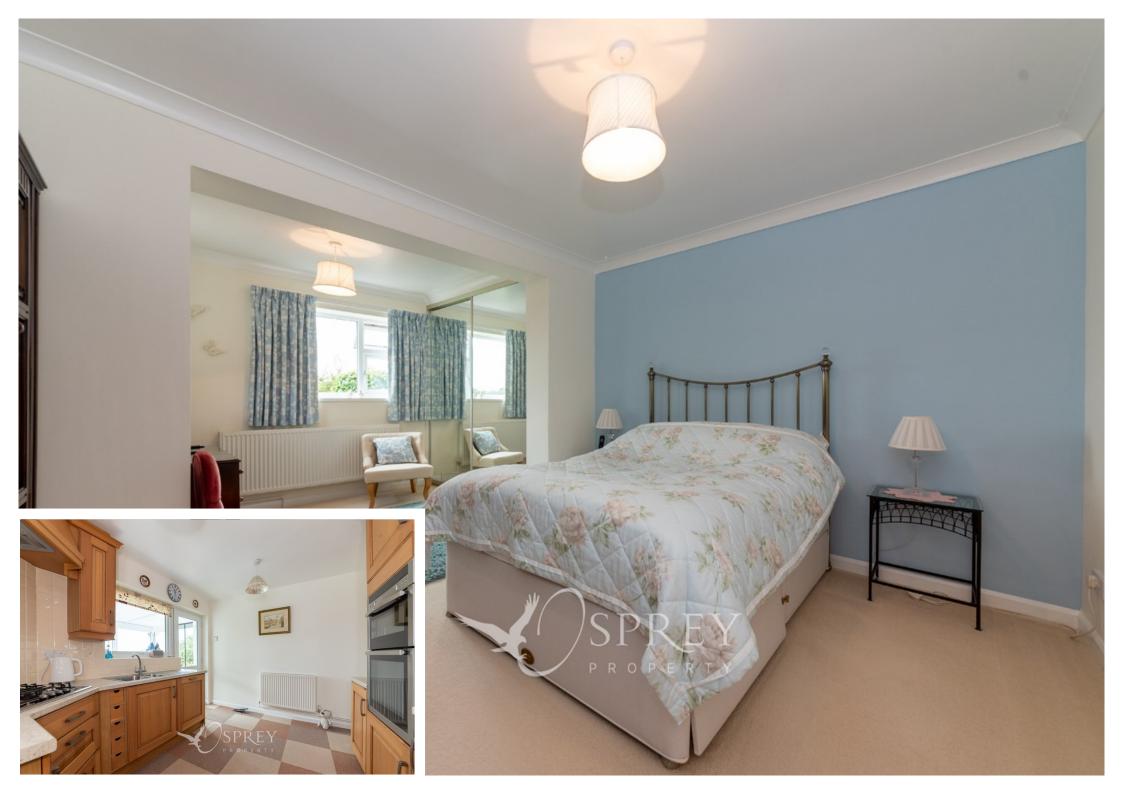

Located on a quiet cul-de-sac off Norfolk Drive, this property combines single storey living with fabulous views and an abundance of natural light and stunning outside space. Sitting on a plot size of just under 1/4 acre, the property offers an entrance hall, a good-sized kitchen with a range of wall and base units and integrated appliances and a separate utility/sunroom, living and dining room. The conservatory offers a separate living space and a quiet area to enjoy the surroundings. The principal bedroom offers a separate dressing area and builds in wardrobes there are also two further bedrooms. The good sized bathroom is fully equipped with a panel bath with mixer tap and shower attachment, independent shower over the bath, a vanity unit, wash hand basin, WC, heated towel rail.

KITCHEN 3.45m x 3.38m (11'4" x 11'1")

UTILITY 3.45m x 2.33m (11'4" x 7'8")

LIVING ROOM 2.76m x 6.57m (9'1" x 21'7")

CONSERVATORY 2.93m x 3.59m (9'7" x 11'9")

BEDROOM ONE 3.83m 3.11m (12'7" x 10'3")

DRESSING ROOM 3.83m x 2.10m (12'7" x 6'11")