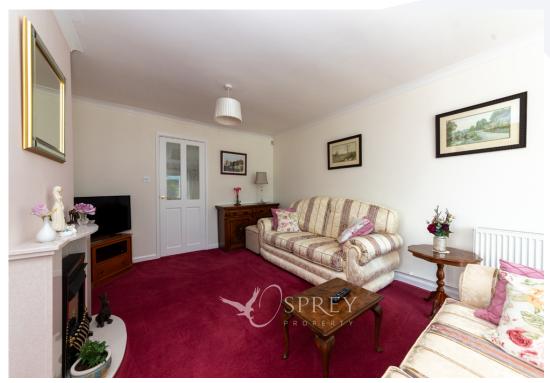

Located on a quiet cul-de-sac off Norfolk Drive, this property combines single storey living with fabulous views and an abundance of natural light and stunning outside space. Sitting on a plot size of just under 1/4 acre, the property offers an entrance hall, a good-sized kitchen with a range of wall and base units and integrated appliances and a separate utility/sunroom, living and dining room. The conservatory offers a separate living space and a quiet area to enjoy the surroundings. The principal bedroom offers a separate dressing area and builds in wardrobes there are also two further bedrooms. The good sized bathroom is fully equipped with a panel bath with mixer tap and shower attachment, independent shower over the bath, a vanity unit, wash hand basin, WC, heated towel rail.

KITCHEN 3.45m x 3.38m (11'4" x 11'1")

UTILITY 3.45m x 2.33m (11'4" x 7'8")

LIVING ROOM 2.76m x 6.57m (9'1" x 21'7")

CONSERVATORY 2.93m x 3.59m (9'7" x 11'9")

BEDROOM ONE 3.83m 3.11m (12'7" x 10'3")

DRESSING ROOM 3.83m x 2.10m (12'7" x 6'11")