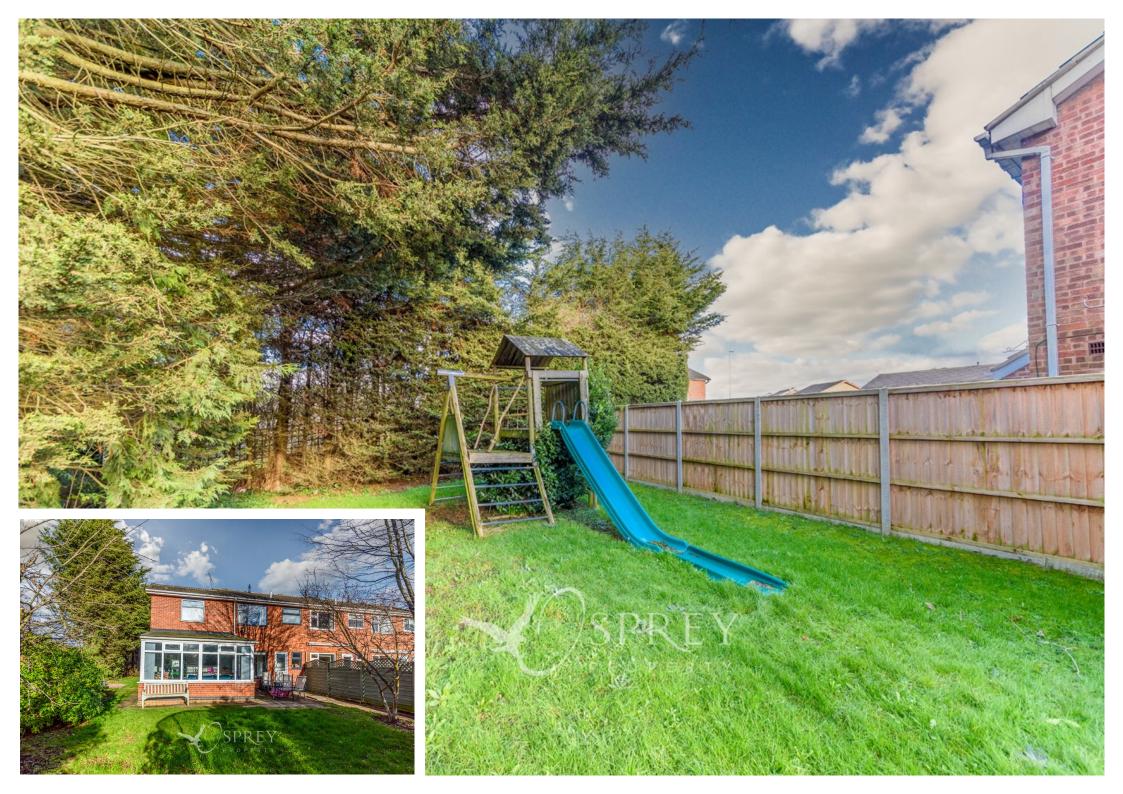

Outside is an excellent private wraparound garden and a further good sized garden to the front. The current owners have lovingly refurbished the property to an exceptional standard over the years, extending the property to become a three bedroom and an ensuite, and changing the layout to provide open-plan living. All windows have been recently fitted, conservatory roof converted to provide a sunroom/playroom, a brick-built porch, and new radiators throughout. Call for more details and to arrange a viewing.