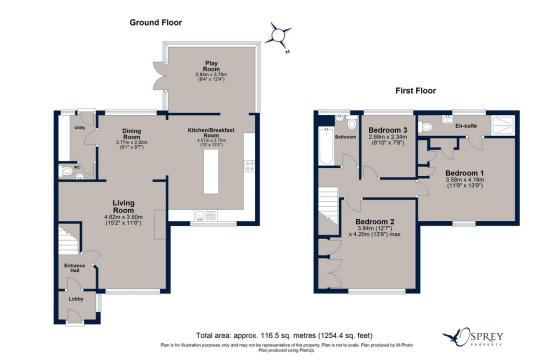

Tenure: Freehold Council Tax Band: B All mains services

LIVING ROOM 4.62m x 3.50m (15'2" x 11'6") DINING ROOM 2.77m x 2.92m (9'1" x 9'7") KITCHEN/BREAKFAST ROOM 4.57m x 3.75m (15' x 12'4") PLAYROOM/SUNROOM 2.84m x 3.75m (9'4" x 12'4") UTILITY ROOM CLOAKROOM/WC BEDROOM ONE 3.58m x 4.19m (11'9" x 13'9") ENSUITE BEDROOM TWO 3.84m x 4.20m (12'7" x 13'9") BEDROOM THREE 2.68m x 2.34m (8'10" x 7'8")