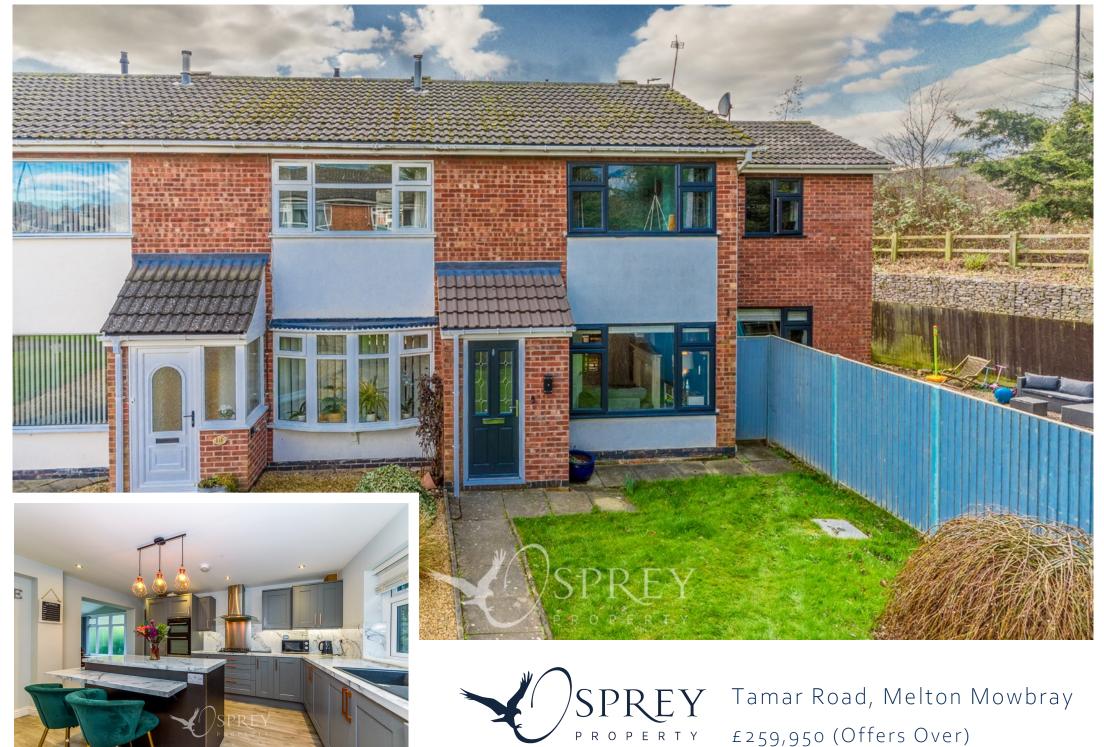

£259,950 (Offers Over)

The property has been configured to provide a lobby/porch and a separate entrance hall, a living room with a window to the front aspect, a fabulous feature open plan kitchen/breakfast room and dining room with a breakfast bar, with a range of integrated appliances, including a double oven, hob and extractor unit, separate utility room, sunroom/playroom and a downstairs WC. To the first floor the master bedroom features an ensuite bathroom and built in wardrobes, there are two further bedrooms and a family bathroom.

Outside is an excellent private wraparound garden and a further good sized garden to the front. The current owners have lovingly refurbished the property to an exceptional standard over the years, extending the property to become a three bedroom and an ensuite, and changing the layout to provide open-plan living. All windows have been recently fitted, conservatory roof converted to provide a sunroom/playroom, a brick-built porch, and new radiators throughout. Call for more details and to arrange a viewing.

Osprey Melton 8 Burton Road Melton Leicestershire, LE13 1AE 01664 778170 melton@osprey-property.co.uk A deceptively spacious three-bedroom, twobathroom family home on an incredible corner plot on the South side of Melton. Offering over 1200 square feet of accommodation this home has been lovingly extended and features an enviable garden, a garage in a separate block with off road parking.