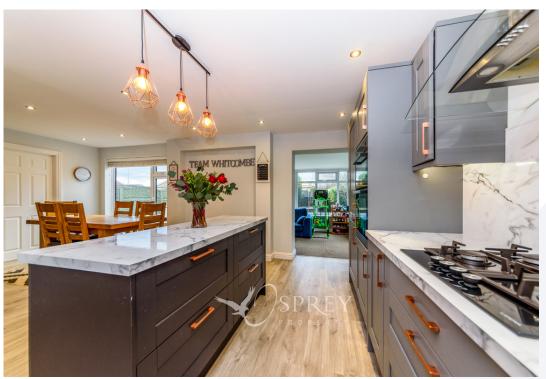

£259,950 (Offers Over)

The property has been configured to provide a lobby/porch and a separate entrance hall, a living room with a window to the front aspect, a fabulous feature open plan kitchen/breakfast room and dining room with a breakfast bar, with a range of integrated appliances, including a double oven, hob and extractor unit, separate utility room, sunroom/playroom and a downstairs WC. To the first floor the master bedroom features an ensuite bathroom and built in wardrobes, there are two further bedrooms and a family bathroom.