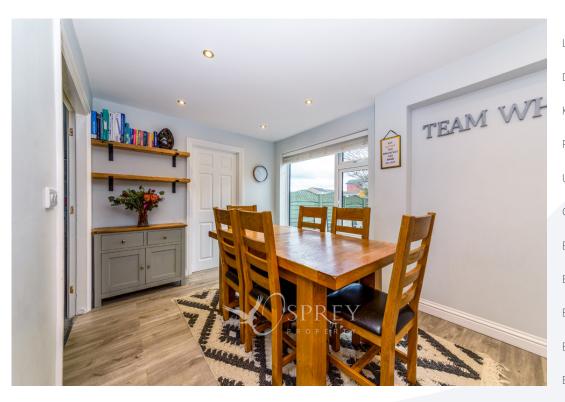

£259,950 (Offers Over)

The property has been configured to provide a lobby/porch and a separate entrance hall, a living room with a window to the front aspect, a fabulous feature open plan kitchen/breakfast room and dining room with a breakfast bar, with a range of integrated appliances, including a double oven, hob and extractor unit, separate utility room, sunroom/playroom and a downstairs WC. To the first floor the master bedroom features an ensuite bathroom and built in wardrobes, there are two further bedrooms and a family bathroom.

Tenure: Freehold Council Tax Band: B All mains services

LIVING ROOM 4.62m x 3.50m (15'2" x 11'6") DINING ROOM 2.77m x 2.92m (9'1" x 9'7") KITCHEN/BREAKFAST ROOM 4.57m x 3.75m (15' x 12'4") PLAYROOM/SUNROOM 2.84m x 3.75m (9'4" x 12'4") UTILITY ROOM CLOAKROOM/WC BEDROOM ONE 3.58m x 4.19m (11'9" x 13'9") ENSUITE BEDROOM TWO 3.84m x 4.20m (12'7" x 13'9") BEDROOM THREE 2.68m x 2.34m (8'10" x 7'8")