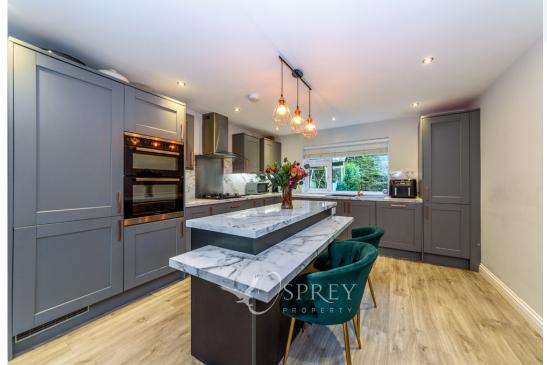

£259,950 (Offers Over)

The property has been configured to provide a lobby/porch and a separate entrance hall, a living room with a window to the front aspect, a fabulous feature open plan kitchen/breakfast room and dining room with a breakfast bar, with a range of integrated appliances, including a double oven, hob and extractor unit, separate utility room, sunroom/playroom and a downstairs WC. To the first floor the master bedroom features an ensuite bathroom and built in wardrobes, there are two further bedrooms and a family bathroom.

Tenure: Freehold Council Tax Band: B All mains services

LIVING ROOM 4.62m x 3.50m (15'2" x 11'6") DINING ROOM 2.77m x 2.92m (9'1" x 9'7") KITCHEN/BREAKFAST ROOM 4.57m x 3.75m (15' x 12'4") PLAYROOM/SUNROOM 2.84m x 3.75m (9'4" x 12'4") UTILITY ROOM CLOAKROOM/WC BEDROOM ONE 3.58m x 4.19m (11'9" x 13'9") ENSUITE BEDROOM TWO 3.84m x 4.20m (12'7" x 13'9") BEDROOM THREE 2.68m x 2.34m (8'10" x 7'8")