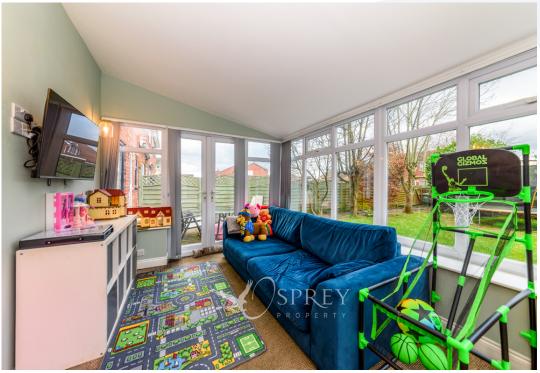

£259,950 (Offers Over)

The property has been configured to provide a lobby/porch and a separate entrance hall, a living room with a window to the front aspect, a fabulous feature open plan kitchen/breakfast room and dining room with a breakfast bar, with a range of integrated appliances, including a double oven, hob and extractor unit, separate utility room, sunroom/playroom and a downstairs WC. To the first floor the master bedroom features an ensuite bathroom and built in wardrobes, there are two further bedrooms and a family bathroom.

Outside is an excellent private wraparound garden and a further good sized garden to the front. The current owners have lovingly refurbished the property to an exceptional standard over the years, extending the property to become a three bedroom and an ensuite, and changing the layout to provide open-plan living. All windows have been recently fitted, conservatory roof converted to provide a sunroom/playroom, a brick-built porch, and new radiators throughout. Call for more details and to arrange a viewing.

Tenure: Freehold Council Tax Band: B All mains services

LIVING ROOM 4.62m x 3.50m (15'2" x 11'6") DINING ROOM 2.77m x 2.92m (9'1" x 9'7") KITCHEN/BREAKFAST ROOM 4.57m x 3.75m (15' x 12'4") PLAYROOM/SUNROOM 2.84m x 3.75m (9'4" x 12'4") UTILITY ROOM CLOAKROOM/WC BEDROOM ONE 3.58m x 4.19m (11'9" x 13'9") ENSUITE BEDROOM TWO 3.84m x 4.20m (12'7" x 13'9") BEDROOM THREE 2.68m x 2.34m (8'10" x 7'8")