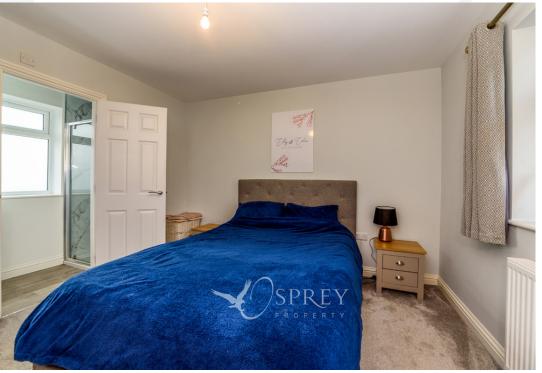

£259,950 (Offers Over)

The property has been configured to provide a lobby/porch and a separate entrance hall, a living room with a window to the front aspect, a fabulous feature open plan kitchen/breakfast room and dining room with a breakfast bar, with a range of integrated appliances, including a double oven, hob and extractor unit, separate utility room, sunroom/playroom and a downstairs WC. To the first floor the master bedroom features an ensuite bathroom and built in wardrobes, there are two further bedrooms and a family bathroom.

Tenure: Freehold Council Tax Band: B All mains services

LIVING ROOM 4.62m x 3.50m (15'2" x 11'6") DINING ROOM 2.77m x 2.92m (9'1" x 9'7") KITCHEN/BREAKFAST ROOM 4.57m x 3.75m (15' x 12'4") PLAYROOM/SUNROOM 2.84m x 3.75m (9'4" x 12'4") UTILITY ROOM CLOAKROOM/WC BEDROOM ONE 3.58m x 4.19m (11'9" x 13'9") ENSUITE BEDROOM TWO 3.84m x 4.20m (12'7" x 13'9") BEDROOM THREE 2.68m x 2.34m (8'10" x 7'8")