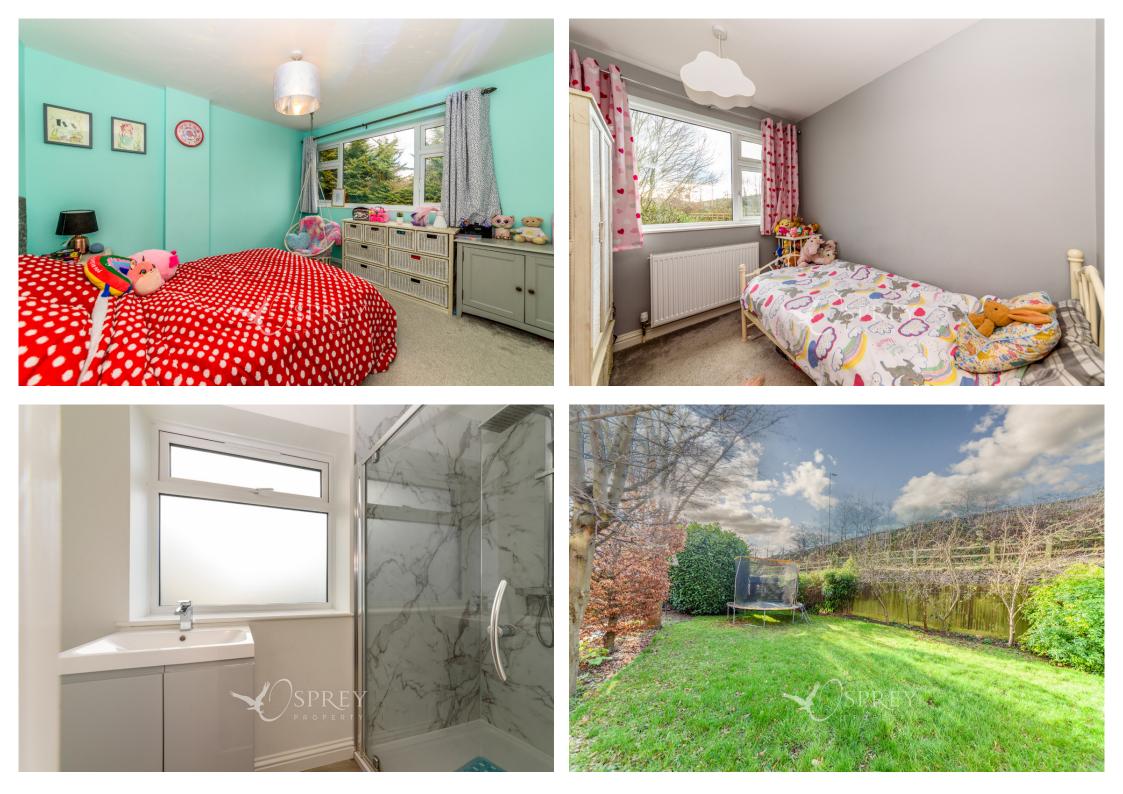

£259,950 (Offers Over)

The property has been configured to provide a lobby/porch and a separate entrance hall, a living room with a window to the front aspect, a fabulous feature open plan kitchen/breakfast room and dining room with a breakfast bar, with a range of integrated appliances, including a double oven, hob and extractor unit, separate utility room, sunroom/playroom and a downstairs WC. To the first floor the master bedroom features an ensuite bathroom and built in wardrobes, there are two further bedrooms and a family bathroom.

Outside is an excellent private wraparound garden and a further good sized garden to the front. The current owners have lovingly refurbished the property to an exceptional standard over the years, extending the property to become a three bedroom and an ensuite, and changing the layout to provide open-plan living. All windows have been recently fitted, conservatory roof converted to provide a sunroom/playroom, a brick-built porch, and new radiators throughout. Call for more details and to arrange a viewing.

Tenure: Freehold Council Tax Band: B All mains services

LIVING ROOM 4.62m x 3.50m (15'2" x 11'6") DINING ROOM 2.77m x 2.92m (9'1" x 9'7") KITCHEN/BREAKFAST ROOM 4.57m x 3.75m (15' x 12'4") PLAYROOM/SUNROOM 2.84m x 3.75m (9'4" x 12'4") UTILITY ROOM CLOAKROOM/WC BEDROOM ONE 3.58m x 4.19m (11'9" x 13'9") ENSUITE BEDROOM TWO 3.84m x 4.20m (12'7" x 13'9") BEDROOM THREE 2.68m x 2.34m (8'10" x 7'8")