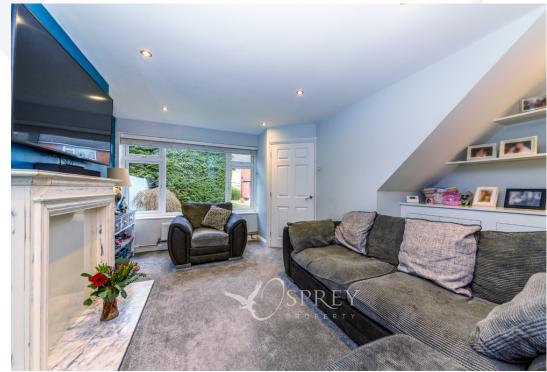

£259,950 (Offers Over)

The property has been configured to provide a lobby/porch and a separate entrance hall, a living room with a window to the front aspect, a fabulous feature open plan kitchen/breakfast room and dining room with a breakfast bar, with a range of integrated appliances, including a double oven, hob and extractor unit, separate utility room, sunroom/playroom and a downstairs WC. To the first floor the master bedroom features an ensuite bathroom and built in wardrobes, there are two further bedrooms and a family bathroom.

Tenure: Freehold Council Tax Band: B All mains services

LIVING ROOM 4.62m x 3.50m (15'2" x 11'6") DINING ROOM 2.77m x 2.92m (9'1" x 9'7") KITCHEN/BREAKFAST ROOM 4.57m x 3.75m (15' x 12'4") PLAYROOM/SUNROOM 2.84m x 3.75m (9'4" x 12'4") UTILITY ROOM CLOAKROOM/WC BEDROOM ONE 3.58m x 4.19m (11'9" x 13'9") ENSUITE BEDROOM TWO 3.84m x 4.20m (12'7" x 13'9") BEDROOM THREE 2.68m x 2.34m (8'10" x 7'8")