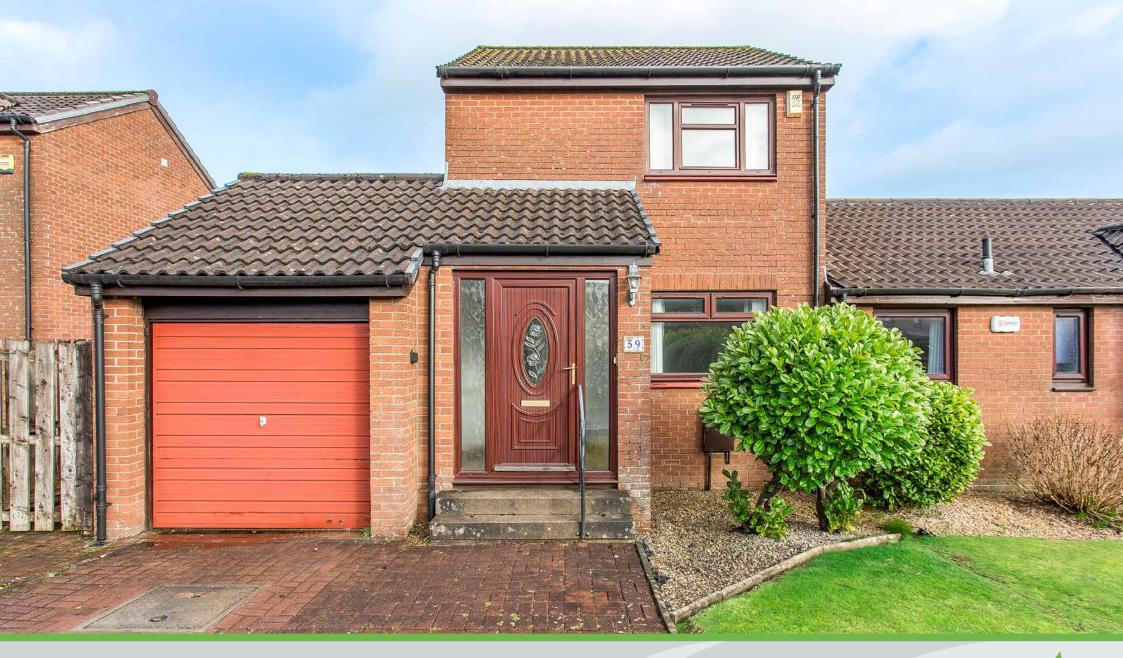

# **59 Netherwood Park**

Livingston, West Lothian, EH54 8RW

### **Property Summary**

This two-bedroom semi-detached house forms part of a popular development in Livingston. It offers well-proportioned rooms that are bright and airy, and it benefits from a southwest-facing aspect. Furthermore, the home provides private parking for two cars and it is flanked by landscaped gardens, which have manicured lawns. The rear garden also features a patio for summer dining and it is fully enclosed for the safety of pets and children. Whilst the property would benefit from cosmetic upgrades, it remains an excellent opportunity for buyers.

### **Property Features**

- A semi-detached house in popular Livingston
- Convenient setting close to Dechmont Law
- Near amenities, schools, and transport links
- Bright, dual-aspect entrance porch
- Southwest-facing living room with storage
- Fitted dining kitchen with garden access
- Naturally-lit landing
- Two double bedrooms with wardrobes
- Bright three-piece bathroom
- Well-maintained front and rear gardens
- Private driveway and attached garage
- Gas central heating and double glazing
- EPC Rating C