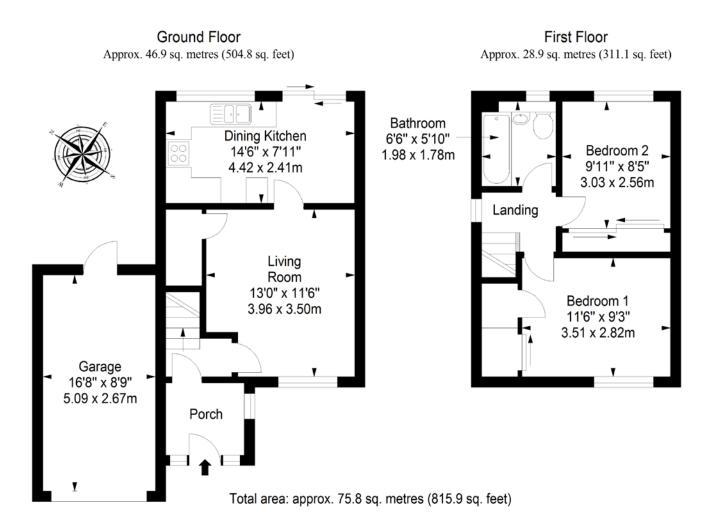

enclosed for the safety of pets and children. Whilst the property would benefit from cosmetic upgrades, it remains an excellent opportunity for buyers.

Extras: all fitted floor and window coverings, light fittings, and a gas cooker to be included in the sale.

### **Property Features**

- A semi-detached house in popular Livingston
- Convenient setting close to Dechmont Law
- Near amenities, schools, and transport links
- Bright, dual-aspect entrance porch
- Southwest-facing living room with storage
- Fitted dining kitchen with garden access
- Naturally-lit landing
- Two double bedrooms with wardrobes
- Bright three-piece bathroom
- Well-maintained front and rear gardens
- Private driveway and attached garage
- Gas central heating and double glazing
- EPC Rating C









## Floorplan



#### All Enquiries to our Property Department:

01501 740345 | ss@sneddons-ssc.co.uk | www.sneddonmorrison.co.uk 14 East Main Street, Whitburn, West Lothian EH47 ORB