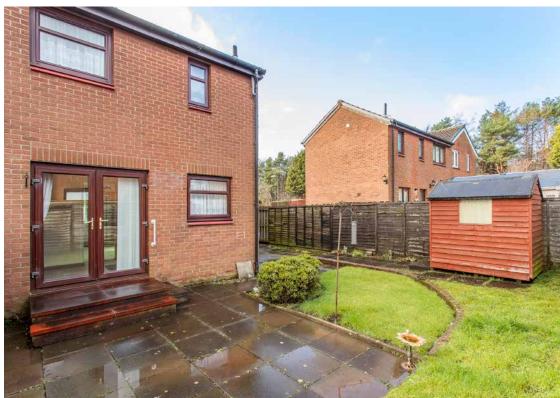

### **Property Summary**

This two-bedroom semi-detached house forms part of a popular development in Livingston. It offers well-proportioned rooms that are bright and airy, and it benefits from a southwest-facing aspect. Furthermore, the home provides private parking for two cars and it is flanked by landscaped gardens, which have manicured lawns. The rear garden also features a patio for summer dining and it is fully enclosed for the safety of pets and children. Whilst the property would benefit from cosmetic upgrades, it remains an excellent opportunity for buyers.