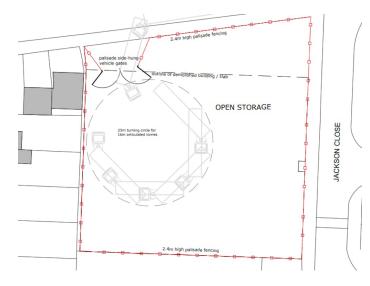

## OPEN STORAGE TO LET 0.48 ACRES

- Prominent roadside location
- Easy access to A27/A3(M)
- Local amenities
- Gas, water and electricity connections available
- 2.4M Palisade fence
- 5m double leaf entrance gate

#### Description

Existing building is due to be demolished providing an open storage site of 0.48 acres, subject to planning. The open storage site will benefit from the following specification:

- Surface: mix of concrete slab of the existing building and concrete
- Gas, water and electricity connections available
- 2.4M Palisade perimeter fence
- 5m double leaf entrance gate