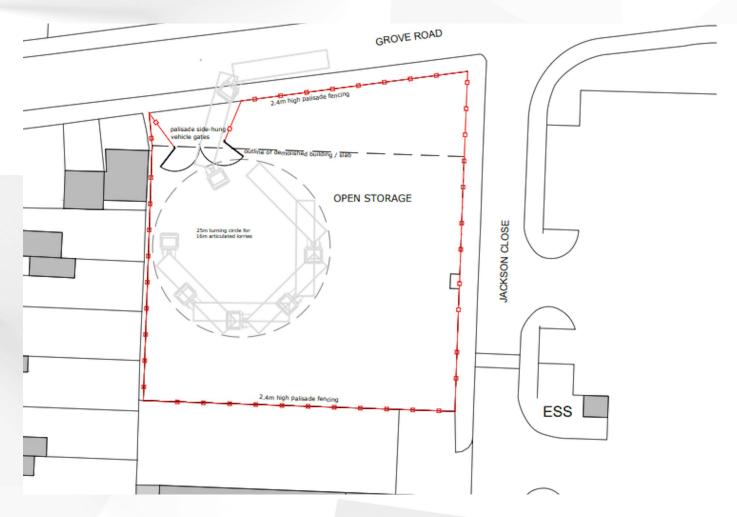

## OPEN STORAGE TO LET 0.48 ACRES

- Prominent roadside location
- Easy access to A27/A3(M)
- Local amenities
- Gas, water and electricity connections available
- 2.4M Palisade fence
- 5m double leaf entrance gate

#### Description

Existing building is due to be demolished providing an open storage site of 0.48 acres, subject to planning. The open storage site will benefit from the following specification:

- Surface: mix of concrete slab of the existing building and concrete
- Gas, water and electricity connections available
- 2.4M Palisade perimeter fence
- 5m double leaf entrance gate