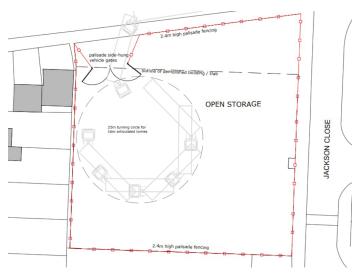

### **0.48 ACRES**

- · Prominent roadside location
- Easy access to A27/A3(M)
- Local amenities
- Gas, water and electricity connections available
- 2.4M Palisade fence
- 5m double leaf entrance gate

#### **Description**

Existing building is due to be demolished providing an open storage site of 0.48 acres, subject to planning. The open storage site will benefit from the following specification:

- Surface: mix of concrete slab of the existing building and concrete
- Gas, water and electricity connections available
- 2.4M Palisade perimeter fence
- 5m double leaf entrance gate

#### Location

The site is located in a prominent roadside position on the corner of Jackson Close and Grove Road, a short distance from the west side of the A2030 Eastern Road, which provides access to Portsmouth City Centre and Southsea. There is a Sainsbury's food store and the established retail and industrial area of Fitzherbert Road to the East of the A2030 Eastern Road.