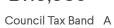

# Lounge/ diner

11'4" x 21'6" (3.49m x 6.6m)

Kitchen

11'7" x 8'6" (3.59m x 2.63m)

**Shower room** 

8'8" x 6'1" (2.69m x 1.86m)

**Bedroom 1** 