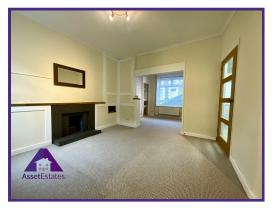

# Lounge/ diner

11'4" x 21'6" (3.49m x 6.6m)

Kitchen

11'7" x 8'6" (3.59m x 2.63m)

**Shower room** 

8'8" x 6'1" (2.69m x 1.86m)

**Bedroom 1** 