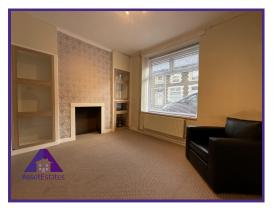

# Lounge/ diner

11'4" x 21'6" (3.49m x 6.6m)

Kitchen

11'7" x 8'6" (3.59m x 2.63m)

**Shower room** 

8'8" x 6'1" (2.69m x 1.86m)

**Bedroom 1** 