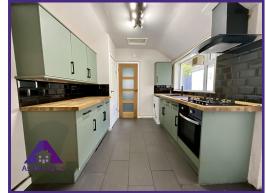

# Lounge/ diner

11'4" x 21'6" (3.49m x 6.6m)

Kitchen

11'7" x 8'6" (3.59m x 2.63m)

**Shower room** 

8'8" x 6'1" (2.69m x 1.86m)

**Bedroom 1** 