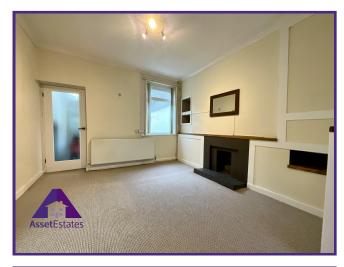

# Lounge/ diner

11'4" x 21'6" (3.49m x 6.6m)

Kitchen

11'7" x 8'6" (3.59m x 2.63m)

**Shower room** 

8'8" x 6'1" (2.69m x 1.86m)

**Bedroom 1** 