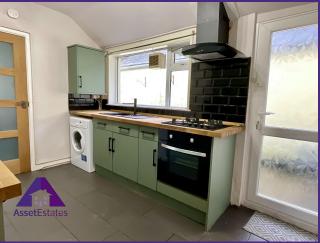

10'0" ..

10'3" x 7'2" (3.15m x 2.2m)

13'5" x 8' (4.12m x 2.45m)

Bedroom 3

Bedroom 2

8'3" x 9'9" (2.53m x 3.02m)

# Lounge/ diner

11'4" x 21'6" (3.49m x 6.6m)

Kitchen

11'7" x 8'6" (3.59m x 2.63m)

**Shower room** 

8'8" x 6'1" (2.69m x 1.86m)

**Bedroom 1** 