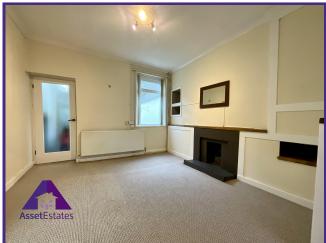

## Lounge/ diner

11'4" x 21'6" (3.49m x 6.6m) **Kitchen** 

11'7" x 8'6" (3.59m x 2.63m) Shower room

8'8" x 6'1" (2.69m x 1.86m)