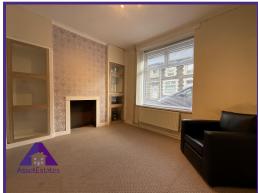

## Lounge/ diner

11'4" x 21'6" (3.49m x 6.6m) **Kitchen** 

11'7" x 8'6" (3.59m x 2.63m) Shower room

8'8" x 6'1" (2.69m x 1.86m)