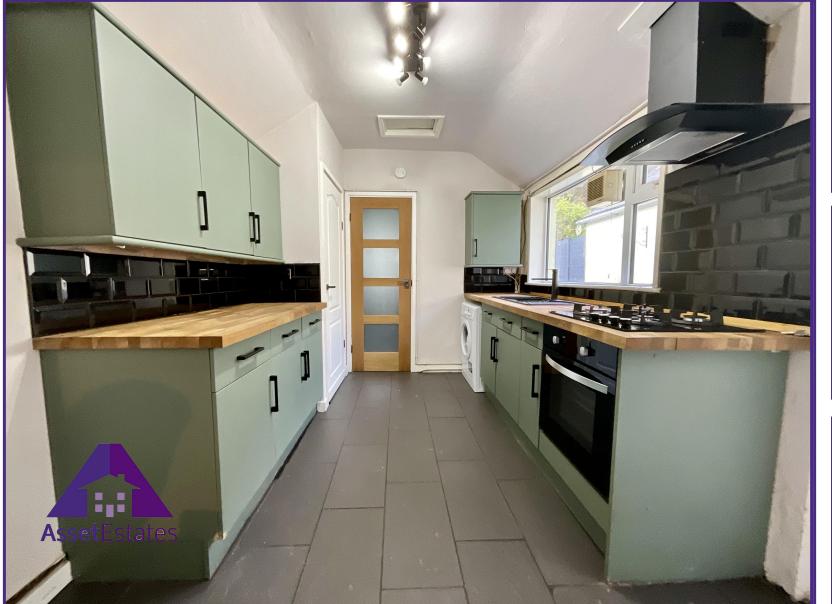

## Lounge/ diner

11'4" x 21'6" (3.49m x 6.6m) **Kitchen** 

11'7" x 8'6" (3.59m x 2.63m) Shower room

8'8" x 6'1" (2.69m x 1.86m)