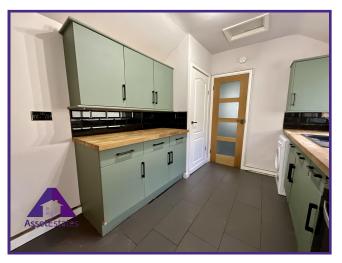

## Lounge/ diner

11'4" x 21'6" (3.49m x 6.6m) **Kitchen** 

11'7" x 8'6" (3.59m x 2.63m) Shower room

8'8" x 6'1" (2.69m x 1.86m)