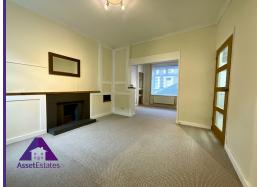

## Lounge/ diner

11'4" x 21'6" (3.49m x 6.6m) **Kitchen** 

11'7" x 8'6" (3.59m x 2.63m) Shower room

8'8" x 6'1" (2.69m x 1.86m)