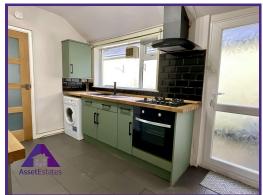

## Lounge/ diner

11'4" x 21'6" (3.49m x 6.6m) **Kitchen** 

11'7" x 8'6" (3.59m x 2.63m) Shower room

8'8" x 6'1" (2.69m x 1.86m)