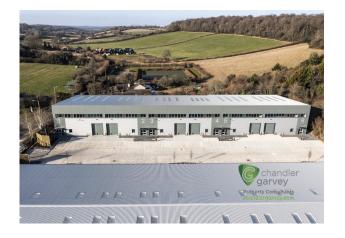

# **Unit 3 Aerial Park**

Asheridge Road, Chesham, HP5 2QD

# MODERN WAREHOUSE UNIT

**4,918 sq ft** (456.90 sq m)

- Minimum clear 6.5m internal height
- On-site parking and electrical vehicle charging points
- First floor mezzanine kitchen/breakout/office area
- 37.5kn sq m floor loading min.
- Electric loading doors
- Secure site

#### Description

Unit 3 - totalling 4,918 sq ft to include 1,013 sq ft mezzanine office space together with 3,905 sq ft warehouse space. Unit 3 is part of a terrace of 6 units.

Aerial Park is a new development of 12 industrial/warehouse units. Unit 3 benefits from a first floor mezzanine office/kitchen/breakout area. Car parking with electric car charging points on a secure site within an established business location in Chesham.