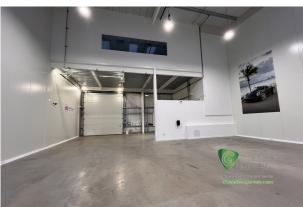

# MODERN WAREHOUSE UNIT

**4,918 sq ft** (456.90 sq m)

- Minimum clear 6.5m internal height
- On-site parking and electrical vehicle charging points
- First floor mezzanine kitchen/breakout/office area
- 37.5kn sq m floor loading min.
- Electric loading doors
- Secure site

#### Description

Unit 3 - totalling 4,918 sq ft to include 1,013 sq ft mezzanine office space together with 3,905 sq ft warehouse space. Unit 3 is part of a terrace of 6 units.

Aerial Park is a new development of 12 industrial/warehouse units. Unit 3 benefits from a first floor mezzanine office/kitchen/breakout area. Car parking with electric car charging points on a secure site within an established business location in Chesham.