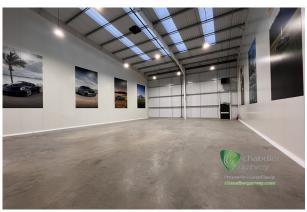

# MODERN WAREHOUSE UNIT

**4,918 sq ft** (456.90 sq m)

- Minimum clear 6.5m internal height
- On-site parking and electrical vehicle charging points
- First floor mezzanine kitchen/breakout/office area
- 37.5kn sq m floor loading min.
- Electric loading doors
- Secure site

#### Description

Unit 3 - totalling 4,918 sq ft to include 1,013 sq ft mezzanine office space together with 3,905 sq ft warehouse space. Unit 3 is part of a terrace of 6 units.

Aerial Park is a new development of 12 industrial/warehouse units. Unit 3 benefits from a first floor mezzanine office/kitchen/breakout area. Car parking with electric car charging points on a secure site within an established business location in Chesham.