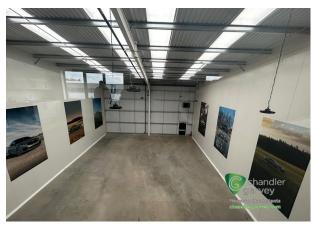

# MODERN WAREHOUSE UNIT

**4,918 sq ft** (456.90 sq m)

- Minimum clear 6.5m internal height
- On-site parking and electrical vehicle charging points
- First floor mezzanine kitchen/breakout/office area
- 37.5kn sq m floor loading min.
- Electric loading doors
- Secure site

#### Description

Unit 3 - totalling 4,918 sq ft to include 1,013 sq ft mezzanine office space together with 3,905 sq ft warehouse space. Unit 3 is part of a terrace of 6 units.

Aerial Park is a new development of 12 industrial/warehouse units. Unit 3 benefits from a first floor mezzanine office/kitchen/breakout area. Car parking with electric car charging points on a secure site within an established business location in Chesham.