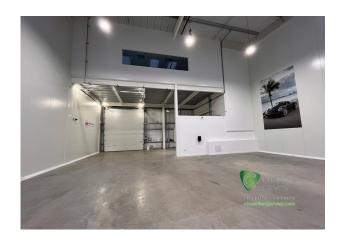

# MODERN WAREHOUSE UNIT

**4,918 sq ft** (456.90 sq m)

- Minimum clear 6.5m internal height
- On-site parking and electrical vehicle charging points
- First floor mezzanine kitchen/breakout/office area
- 37.5kn sq m floor loading min.
- Electric loading doors
- Secure site

#### Description

Unit 3 - totalling 4,918 sq ft to include 1,013 sq ft mezzanine office space together with 3,905 sq ft warehouse space. Unit 3 is part of a terrace of 6 units.

Aerial Park is a new development of 12 industrial/warehouse units. Unit 3 benefits from a first floor mezzanine office/kitchen/breakout area. Car parking with electric car charging points on a secure site within an established business location in Chesham.