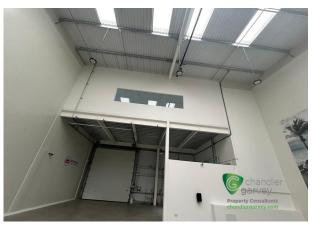

# MODERN WAREHOUSE UNIT

**4,918 sq ft** (456.90 sq m)

- Minimum clear 6.5m internal height
- On-site parking and electrical vehicle charging points
- First floor mezzanine kitchen/breakout/office area
- 37.5kn sq m floor loading min.
- Electric loading doors
- Secure site

#### Description

Unit 3 - totalling 4,918 sq ft to include 1,013 sq ft mezzanine office space together with 3,905 sq ft warehouse space. Unit 3 is part of a terrace of 6 units.

Aerial Park is a new development of 12 industrial/warehouse units. Unit 3 benefits from a first floor mezzanine office/kitchen/breakout area. Car parking with electric car charging points on a secure site within an established business location in Chesham.