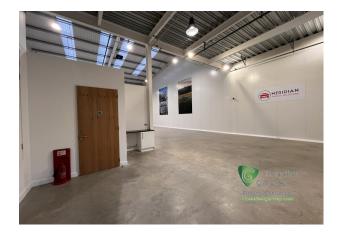

# MODERN WAREHOUSE UNIT

**4,918 sq ft** (456.90 sq m)

- Minimum clear 6.5m internal height
- On-site parking and electrical vehicle charging points
- First floor mezzanine kitchen/breakout/office area
- 37.5kn sq m floor loading min.
- Electric loading doors
- Secure site

#### Description

Unit 3 - totalling 4,918 sq ft to include 1,013 sq ft mezzanine office space together with 3,905 sq ft warehouse space. Unit 3 is part of a terrace of 6 units.

Aerial Park is a new development of 12 industrial/warehouse units. Unit 3 benefits from a first floor mezzanine office/kitchen/breakout area. Car parking with electric car charging points on a secure site within an established business location in Chesham.