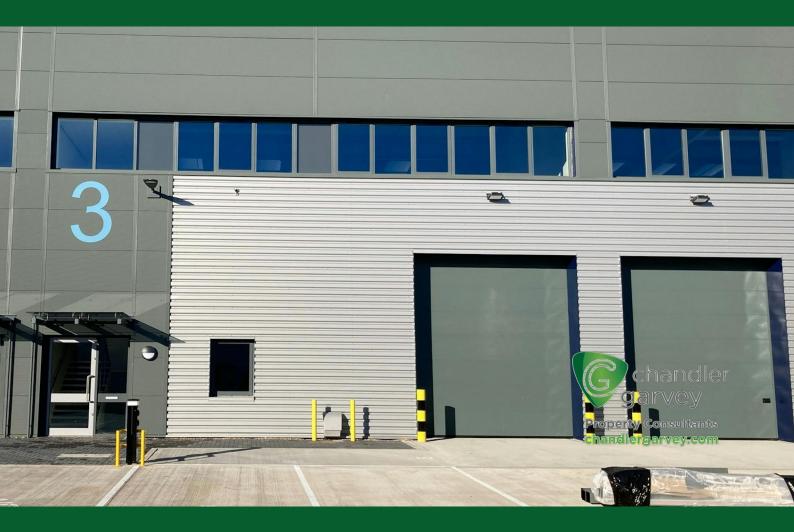

# **Unit 3 Aerial Park**

Asheridge Road, Chesham, HP5 2QD

# MODERN WAREHOUSE UNIT

**4,918 sq ft** (456.90 sq m)

- Minimum clear 6.5m internal height
- On-site parking and electrical vehicle charging points
- First floor mezzanine kitchen/breakout/office area
- 37.5kn sq m floor loading min.
- Electric loading doors
- Secure site

#### Description

Unit 3 - totalling 4,918 sq ft to include 1,013 sq ft mezzanine office space together with 3,905 sq ft warehouse space. Unit 3 is part of a terrace of 6 units.

Aerial Park is a new development of 12 industrial/warehouse units. Unit 3 benefits from a first floor mezzanine office/kitchen/breakout area. Car parking with electric car charging points on a secure site within an established business location in Chesham.