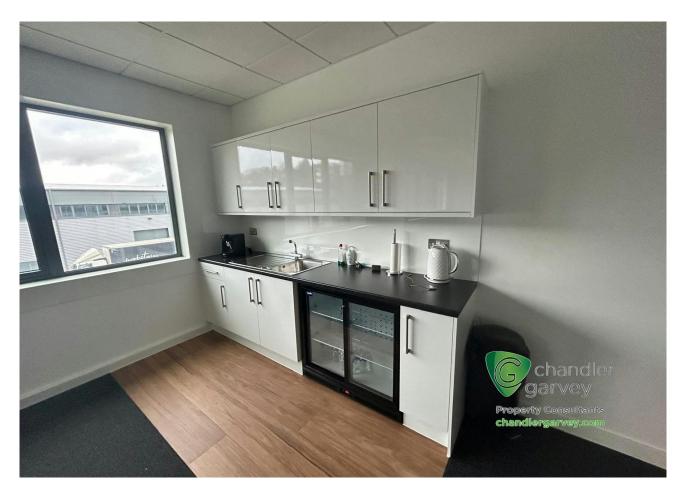

# MODERN WAREHOUSE UNIT

**4,918 sq ft** (456.90 sq m)

- Minimum clear 6.5m internal height
- On-site parking and electrical vehicle charging points
- First floor mezzanine kitchen/breakout/office area
- 37.5kn sq m floor loading min.
- Electric loading doors
- Secure site

#### Description

Unit 3 - totalling 4,918 sq ft to include 1,013 sq ft mezzanine office space together with 3,905 sq ft warehouse space. Unit 3 is part of a terrace of 6 units.

Aerial Park is a new development of 12 industrial/warehouse units. Unit 3 benefits from a first floor mezzanine office/kitchen/breakout area. Car parking with electric car charging points on a secure site within an established business location in Chesham.