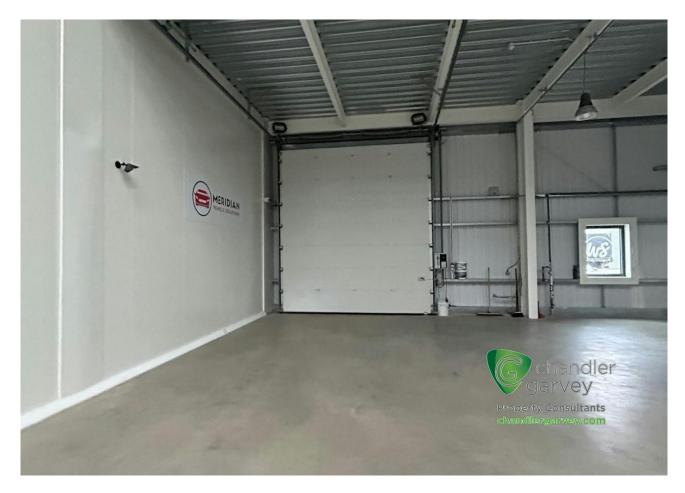

# MODERN WAREHOUSE UNIT

**4,918 sq ft** (456.90 sq m)

- Minimum clear 6.5m internal height
- On-site parking and electrical vehicle charging points
- First floor mezzanine kitchen/breakout/office area
- 37.5kn sq m floor loading min.
- Electric loading doors
- Secure site

#### Description

Unit 3 - totalling 4,918 sq ft to include 1,013 sq ft mezzanine office space together with 3,905 sq ft warehouse space. Unit 3 is part of a terrace of 6 units.

Aerial Park is a new development of 12 industrial/warehouse units. Unit 3 benefits from a first floor mezzanine office/kitchen/breakout area. Car parking with electric car charging points on a secure site within an established business location in Chesham.