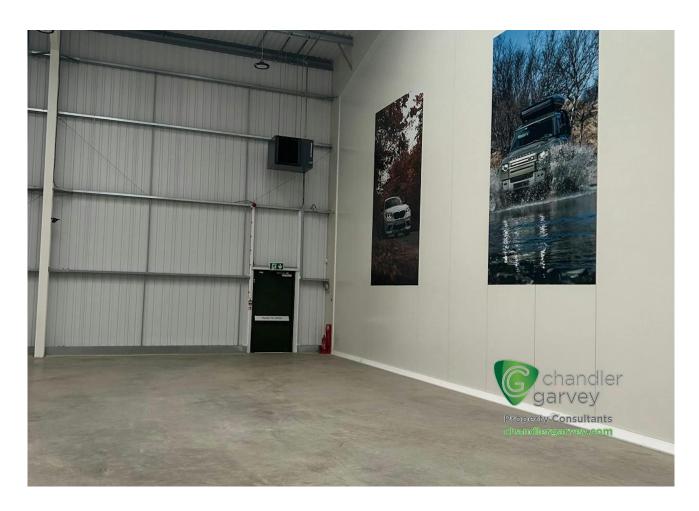

# MODERN WAREHOUSE UNIT

**4,918 sq ft** (456.90 sq m)

- Minimum clear 6.5m internal height
- On-site parking and electrical vehicle charging points
- First floor mezzanine kitchen/breakout/office area
- 37.5kn sq m floor loading min.
- Electric loading doors
- Secure site

#### Description

Unit 3 - totalling 4,918 sq ft to include 1,013 sq ft mezzanine office space together with 3,905 sq ft warehouse space. Unit 3 is part of a terrace of 6 units.

Aerial Park is a new development of 12 industrial/warehouse units. Unit 3 benefits from a first floor mezzanine office/kitchen/breakout area. Car parking with electric car charging points on a secure site within an established business location in Chesham.