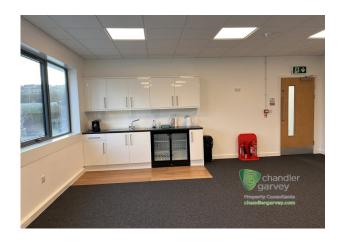

# MODERN WAREHOUSE UNIT

**4,918 sq ft** (456.90 sq m)

- Minimum clear 6.5m internal height
- On-site parking and electrical vehicle charging points
- First floor mezzanine kitchen/breakout/office area
- 37.5kn sq m floor loading min.
- Electric loading doors
- Secure site

#### Description

Unit 3 - totalling 4,918 sq ft to include 1,013 sq ft mezzanine office space together with 3,905 sq ft warehouse space. Unit 3 is part of a terrace of 6 units.

Aerial Park is a new development of 12 industrial/warehouse units. Unit 3 benefits from a first floor mezzanine office/kitchen/breakout area. Car parking with electric car charging points on a secure site within an established business location in Chesham.