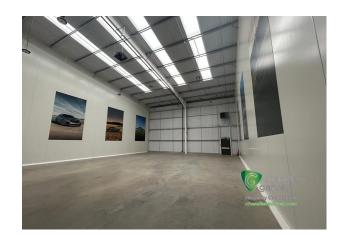

# MODERN WAREHOUSE UNIT

**4,918 sq ft** (456.90 sq m)

- Minimum clear 6.5m internal height
- On-site parking and electrical vehicle charging points
- First floor mezzanine kitchen/breakout/office area
- 37.5kn sq m floor loading min.
- Electric loading doors
- Secure site

#### Description

Unit 3 - totalling 4,918 sq ft to include 1,013 sq ft mezzanine office space together with 3,905 sq ft warehouse space. Unit 3 is part of a terrace of 6 units.

Aerial Park is a new development of 12 industrial/warehouse units. Unit 3 benefits from a first floor mezzanine office/kitchen/breakout area. Car parking with electric car charging points on a secure site within an established business location in Chesham.