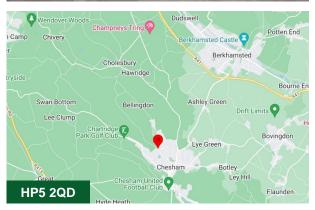

#### Location

Aerial Park sits on Asheridge Road, Chesham's principal commercial area, North West of the town centre. It is located 1 mile from the town's busy high street, retail area & Chesham Underground station, which provides fast & efficient links to Central London. In addition the M40/M25 /M2 motorways are within easy access.