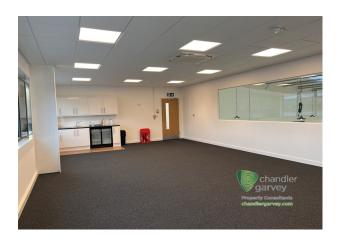

# MODERN WAREHOUSE UNIT

**4,918 sq ft** (456.90 sq m)

- Minimum clear 6.5m internal height
- On-site parking and electrical vehicle charging points
- First floor mezzanine kitchen/breakout/office area
- 37.5kn sq m floor loading min.
- Electric loading doors
- Secure site

#### Description

Unit 3 - totalling 4,918 sq ft to include 1,013 sq ft mezzanine office space together with 3,905 sq ft warehouse space. Unit 3 is part of a terrace of 6 units.

Aerial Park is a new development of 12 industrial/warehouse units. Unit 3 benefits from a first floor mezzanine office/kitchen/breakout area. Car parking with electric car charging points on a secure site within an established business location in Chesham.