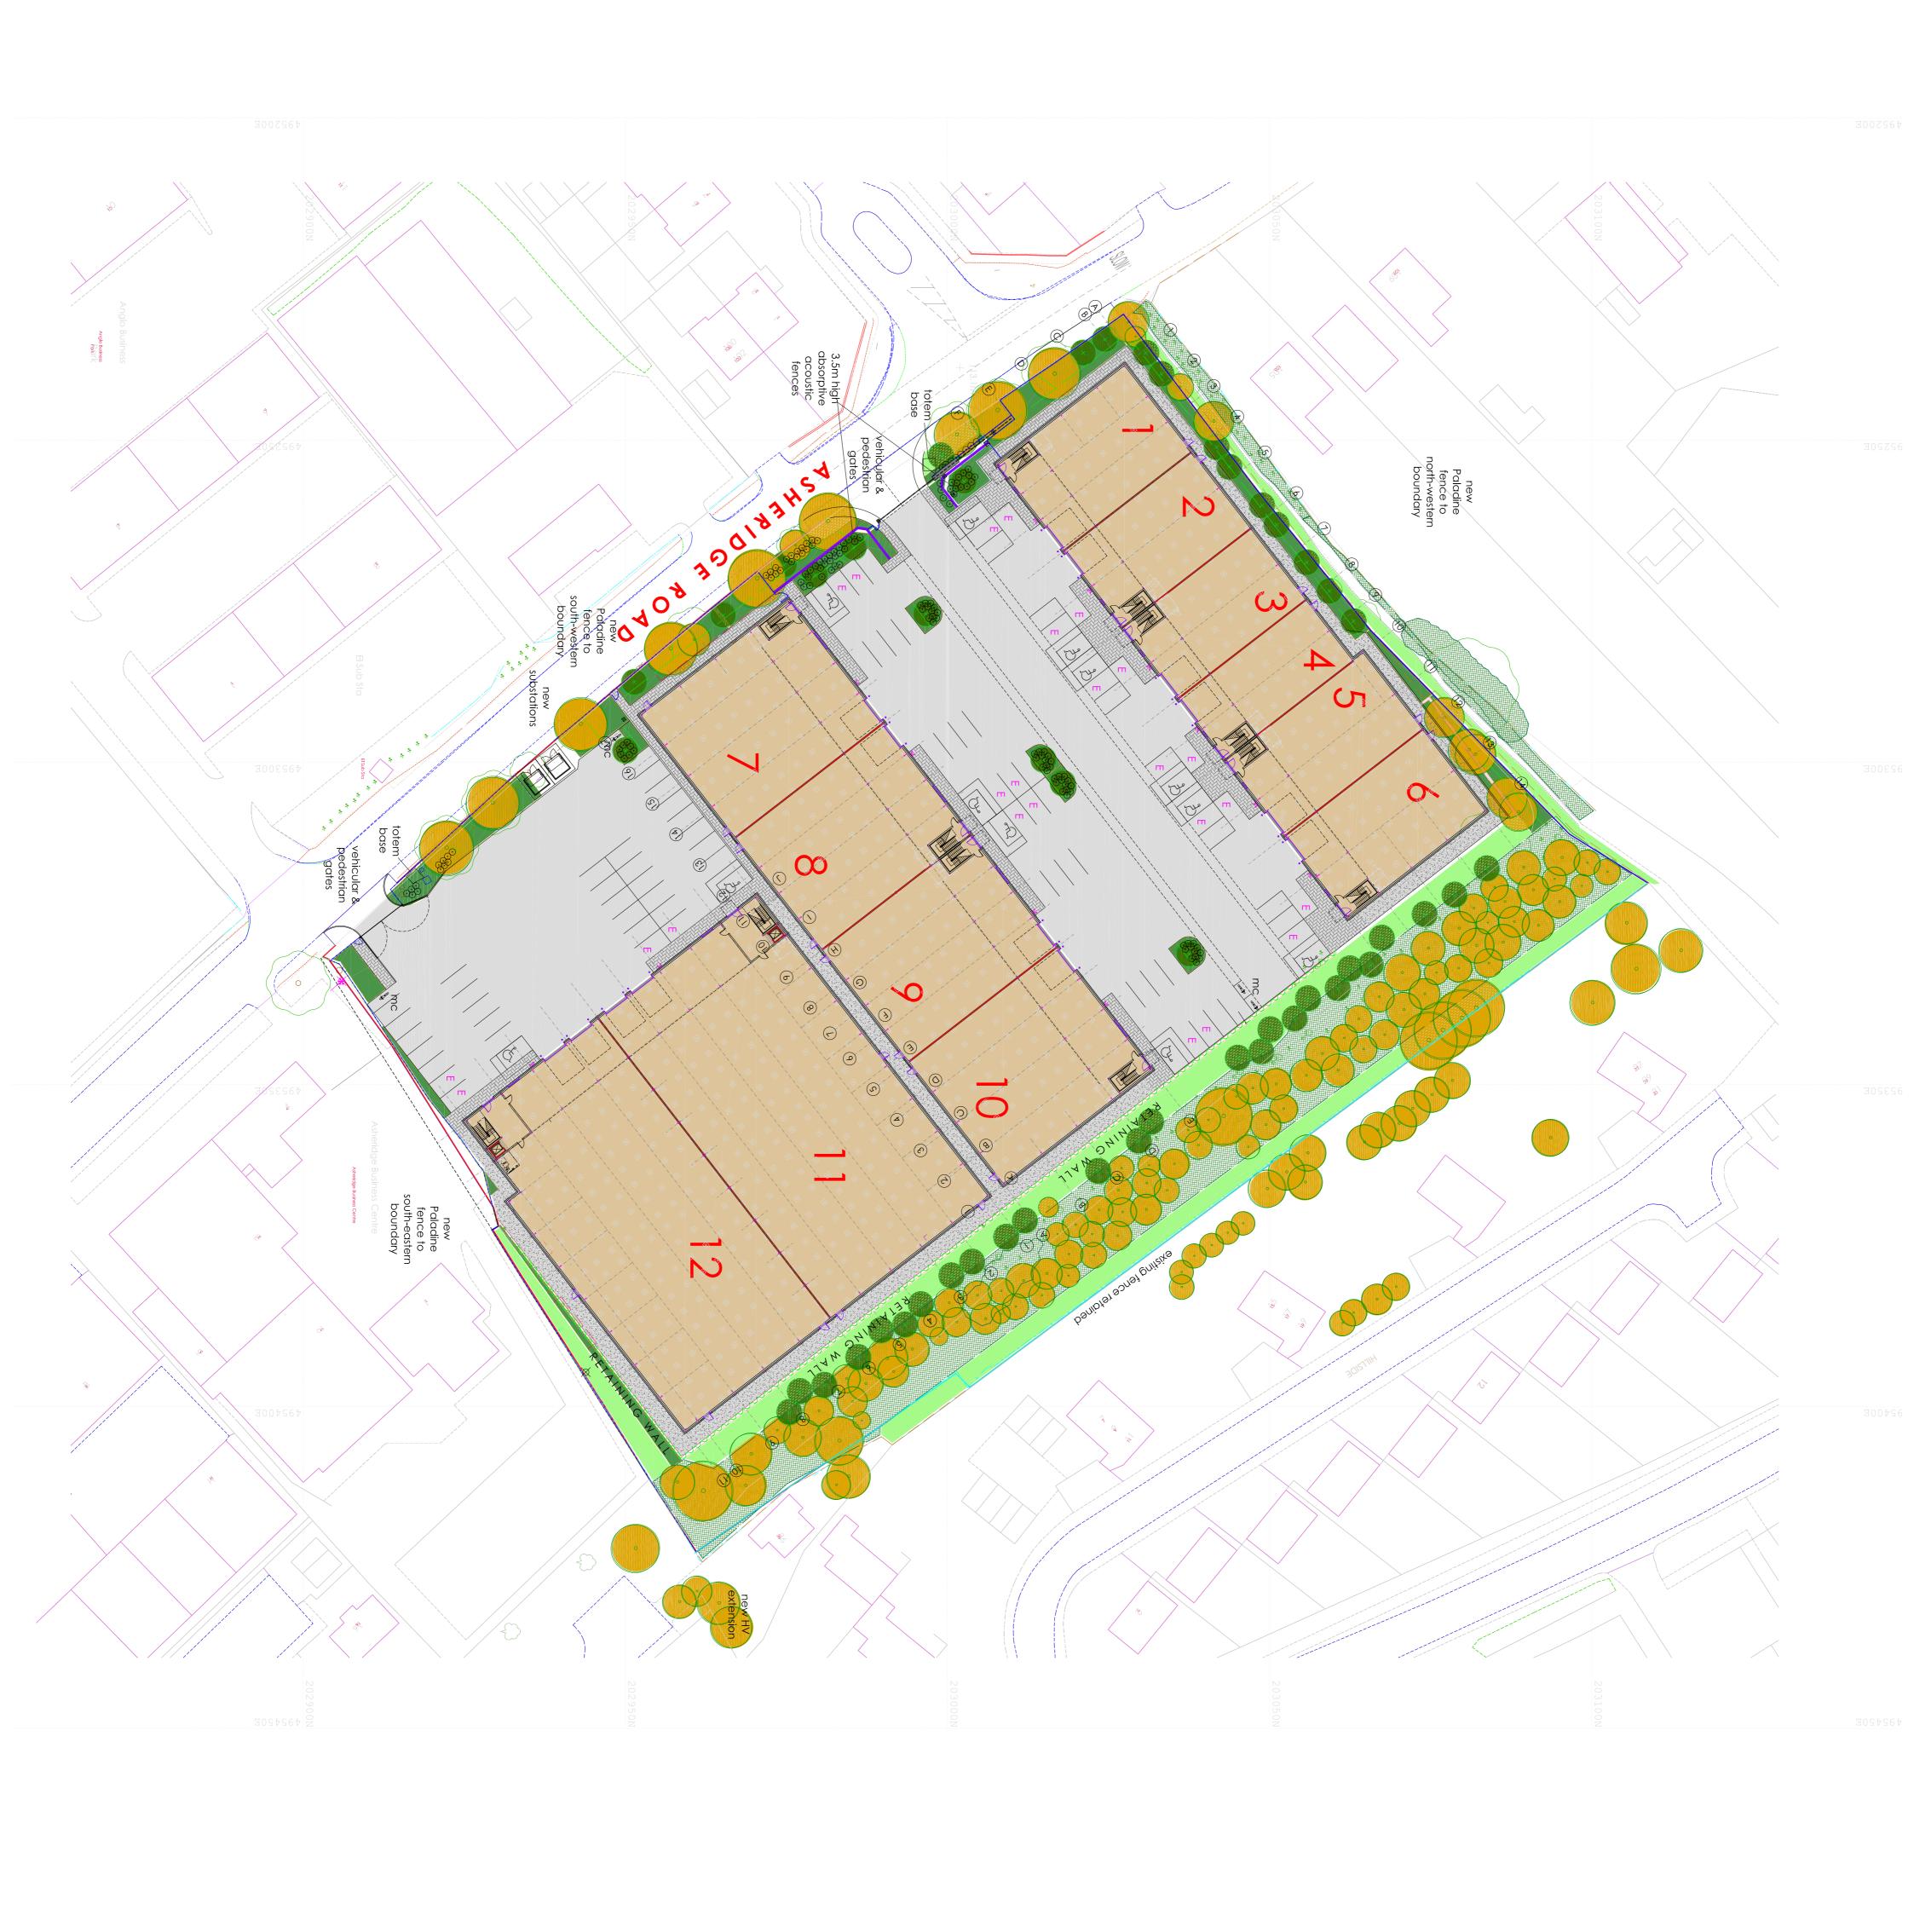

#### Annie Smith (JLL)

07596316648 annie.smith@jll.com

Fronts of buildings Charcoal block paving Plant bed Existing vegetation Proposed tree Existing tree Grass area

Site - 19,707m2 gross

Units 10,514m2 GEA (8,704+1,810m2)

88 cars 4 motorcycles 26 cycles

Concrete - yard areas

Concrete - building footprint

Building perimeters
Charcoal block paving
Building perimeters
Concrete slab

0 30

Existing retained fence

6

50m

2.4m high black coated Paladine fence

Rev E: 29-11-2021: Update to As built

Rev D: 25-2-2021: Unit plans updated with steel frames as steel s/c design, engineer's sub-structures and drainage added

Rev C: 9-10-2020: Substation location amended, issued for construction

Rev B: 29-9-2020: SE boundary LV cables location updated

Rev A: 6-4-2020: Eastern boundary retaining wall location amended

Notes:

No dimensions are to be scaled from this drawing.

Contractors must verify all figured dimensions at the site before commencing any work or making any shop drawings

This drawing is the sole copyright of IAN C KING Associates and no part may be reproduced without the written consent of the above

Aerial Park Chesham

C-287-10-01

Site Plan

Drg No

Date 9-2019 Scale  $1:500 (A1)^{Rev}$ Drawn Checked CDM P-Preliminary A-