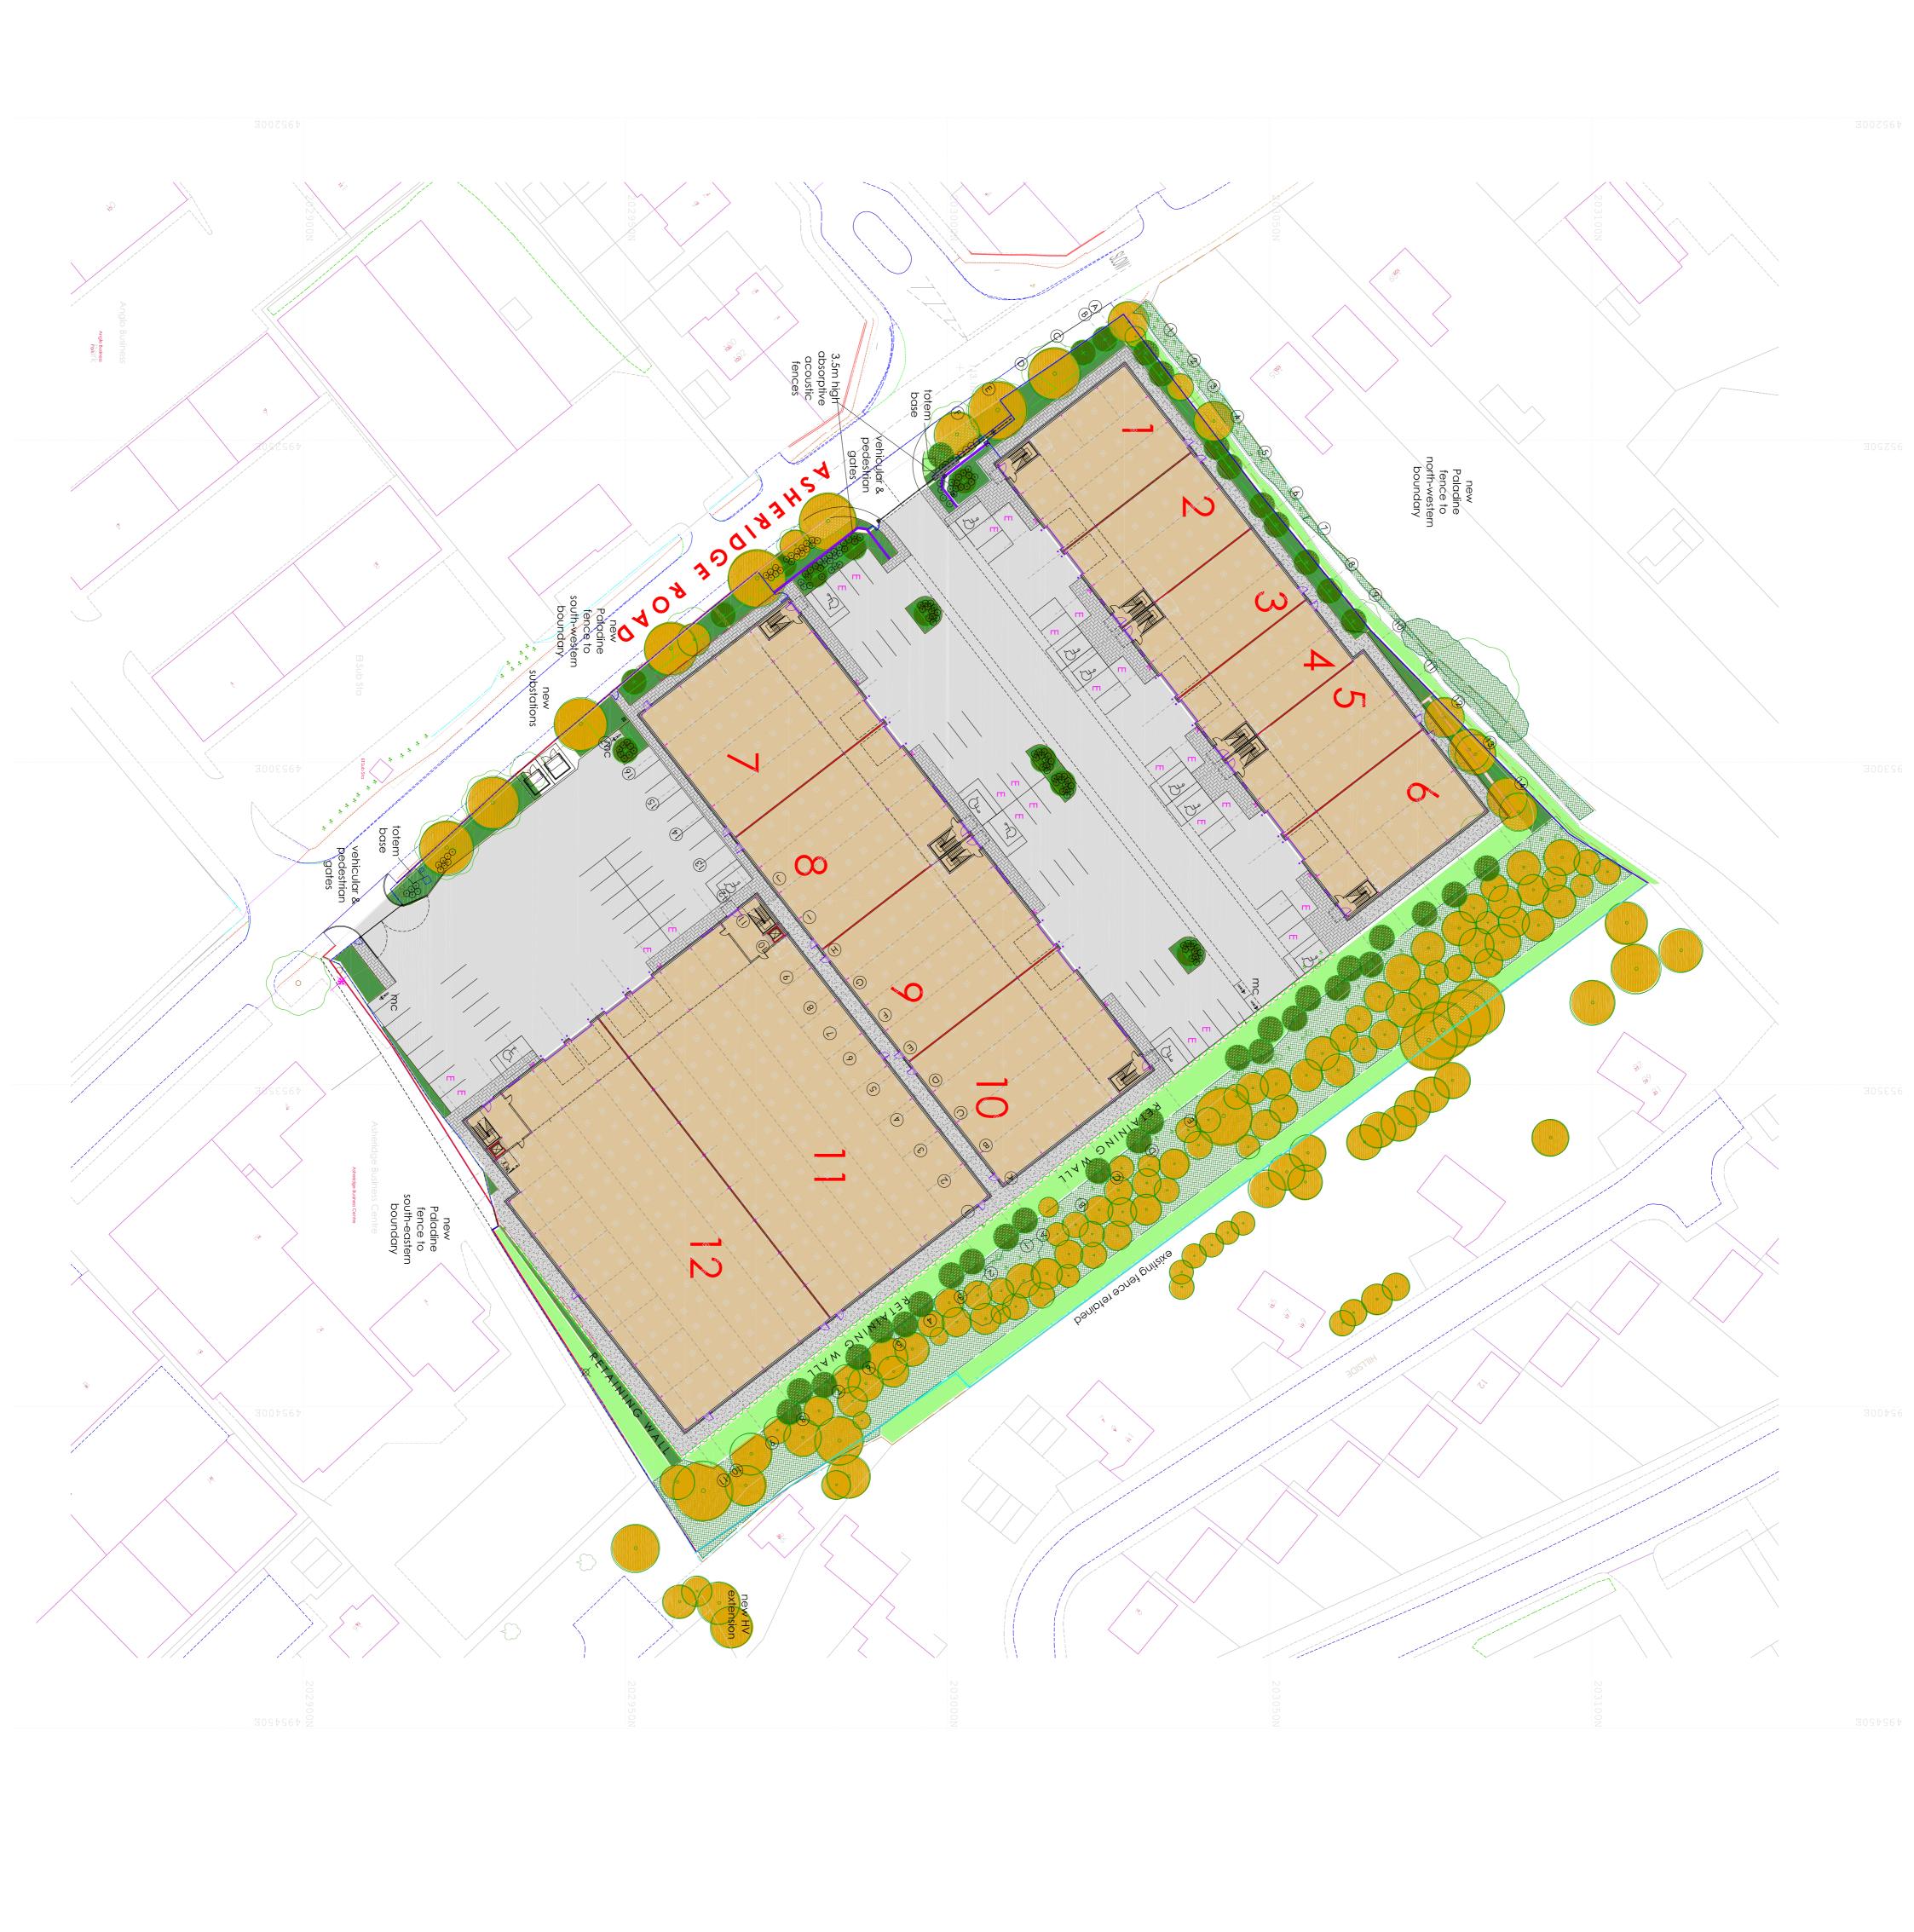

#### Description

Unit 3 - totalling 4,918 sq ft to include 1,013 sq ft mezzanine office space together with 3,905 sq ft warehouse space. Unit 3 is part of a terrace of 6 units.

Aerial Park is a new development of 12 industrial/warehouse units. Unit 3 benefits from a first floor mezzanine office/kitchen/breakout area. Car parking with electric car charging points on a secure site within an established business location in Chesham.

#### Location

Aerial Park sits on Asheridge Road, Chesham's principal commercial area, North West of the town centre. It is located 1 mile from the town's busy high street, retail area & Chesham Underground station, which provides fast & efficient links to Central London. In addition the M40/M25 /M2 motorways are within easy access.

#### Annie Smith (JLL)

07596316648 annie.smith@jll.com

Fronts of buildings Charcoal block paving Plant bed Existing vegetation Proposed tree Existing tree Grass area

Site - 19,707m2 gross

Units 10,514m2 GEA (8,704+1,810m2)

88 cars 4 motorcycles 26 cycles

Concrete - yard areas

Concrete - building footprint

Building perimeters
Charcoal block paving
Building perimeters
Concrete slab

0 30

Existing retained fence

6

50m

2.4m high black coated Paladine fence

Rev E: 29-11-2021: Update to As built

Rev D: 25-2-2021: Unit plans updated with steel frames as steel s/c design, engineer's sub-structures and drainage added

Rev C: 9-10-2020: Substation location amended, issued for construction

Rev B: 29-9-2020: SE boundary LV cables location updated

Rev A: 6-4-2020: Eastern boundary retaining wall location amended

Notes:

No dimensions are to be scaled from this drawing.

Contractors must verify all figured dimensions at the site before commencing any work or making any shop drawings

This drawing is the sole copyright of IAN C KING Associates and no part may be reproduced without the written consent of the above

Aerial Park Chesham

C-287-10-01

Site Plan

Drg No

Date 9-2019 Scale  $1:500 (A1)^{Rev}$ Drawn Checked CDM P-Preliminary A-