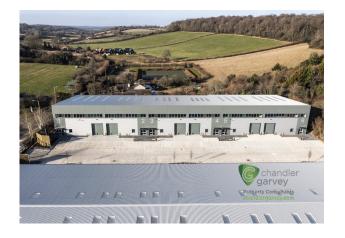

# MODERN WAREHOUSE UNIT

**4,918 sq ft** (456.90 sq m)

- Minimum clear 6.5m internal height
- On-site parking and electrical vehicle charging points
- First floor mezzanine kitchen/breakout/office area
- 37.5kn sq m floor loading min.
- Electric loading doors
- Secure site

#### Description

Unit 3 - totalling 4,918 sq ft to include 1,013 sq ft mezzanine office space together with 3,905 sq ft warehouse space. Unit 3 is part of a terrace of 6 units.

Aerial Park is a new development of 12 industrial/warehouse units. Unit 3 benefits from a first floor mezzanine office/kitchen/breakout area. Car parking with electric car charging points on a secure site within an established business location in Chesham.