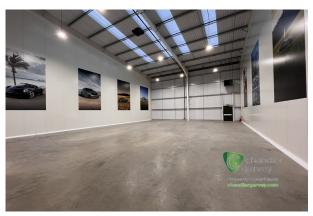

# MODERN WAREHOUSE UNIT

**4,918 sq ft** (456.90 sq m)

- Minimum clear 6.5m internal height
- On-site parking and electrical vehicle charging points
- First floor mezzanine kitchen/breakout/office area
- 37.5kn sq m floor loading min.
- Electric loading doors
- Secure site

#### Description

Unit 3 - totalling 4,918 sq ft to include 1,013 sq ft mezzanine office space together with 3,905 sq ft warehouse space. Unit 3 is part of a terrace of 6 units.

Aerial Park is a new development of 12 industrial/warehouse units. Unit 3 benefits from a first floor mezzanine office/kitchen/breakout area. Car parking with electric car charging points on a secure site within an established business location in Chesham.