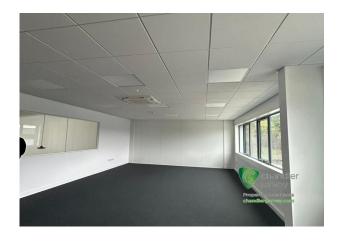

# MODERN WAREHOUSE UNIT

**4,918 sq ft** (456.90 sq m)

- Minimum clear 6.5m internal height
- On-site parking and electrical vehicle charging points
- First floor mezzanine kitchen/breakout/office area
- 37.5kn sq m floor loading min.
- Electric loading doors
- Secure site

#### Description

Unit 3 - totalling 4,918 sq ft to include 1,013 sq ft mezzanine office space together with 3,905 sq ft warehouse space. Unit 3 is part of a terrace of 6 units.

Aerial Park is a new development of 12 industrial/warehouse units. Unit 3 benefits from a first floor mezzanine office/kitchen/breakout area. Car parking with electric car charging points on a secure site within an established business location in Chesham.