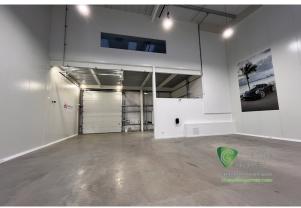

# MODERN WAREHOUSE UNIT

**4,918 sq ft** (456.90 sq m)

- Minimum clear 6.5m internal height
- On-site parking and electrical vehicle charging points
- First floor mezzanine kitchen/breakout/office area
- 37.5kn sq m floor loading min.
- Electric loading doors
- Secure site

#### Description

Unit 3 - totalling 4,918 sq ft to include 1,013 sq ft mezzanine office space together with 3,905 sq ft warehouse space. Unit 3 is part of a terrace of 6 units.

Aerial Park is a new development of 12 industrial/warehouse units. Unit 3 benefits from a first floor mezzanine office/kitchen/breakout area. Car parking with electric car charging points on a secure site within an established business location in Chesham.