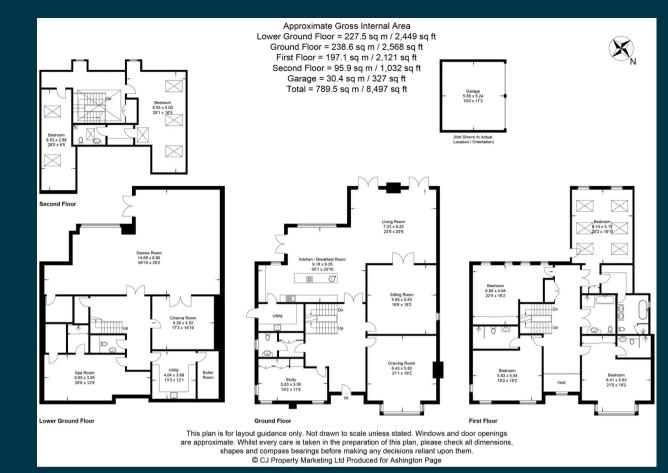

Built by Concierge (www.conciergegroup.uk) who are based in Beaconsfield and to a very high specification throughout. Built to enjoy the approximate 8,500 square feet over four floors, from the "WOW" basement right through to the top floor it has been designed to enjoy the outstanding space for the entire modern family.