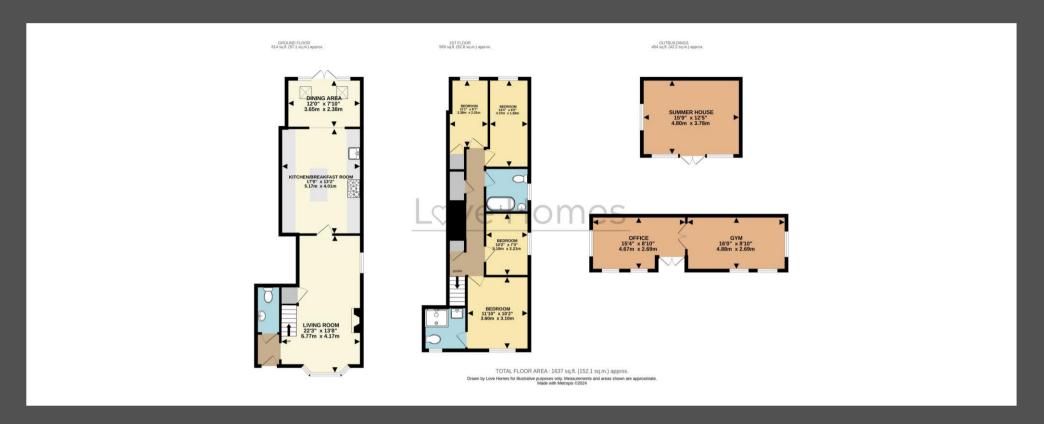

## Love Homes

The Brache, Maulden, Bedfordshire, MK45 2DR

Step inside to discover the inviting 22'5" living room, adorned with a bay window and a captivating feature fireplace, complete with a cozy wood burner. Adjacent lies the impressive 17'0" kitchen, boasting extensive wooden worktops, a breakfast bar island with an open-plan dining area. On the first floor, the main bedroom awaits with fitted wardrobes and a convenient en-suite shower room. Three additional bedrooms and a family bathroom featuring a charming clawfoot bath. Outside, the 170ft (approx.) rear garden beckons with its split sections, including a patio seating area, lawned expanse with flower bed borders, and a large summer house, currently serving as a gym and home office. The pièce de résistance? A 32ft swimming pool, complete with a sand and filter pump and a summer thermal cover.