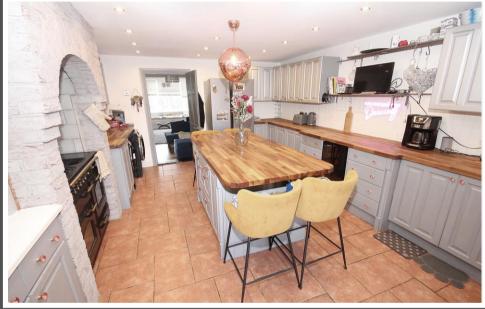

## Love Homes

The Brache, Maulden, Bedfordshire, MK45 2DR

Step inside to discover the inviting 22'5" living room, adorned with a bay window and a captivating feature fireplace, complete with a cozy wood burner. Adjacent lies the impressive 17'0" kitchen, boasting extensive wooden worktops, a breakfast bar island with an open-plan dining area. On the first floor, the main bedroom awaits with fitted wardrobes and a convenient en-suite shower room. Three additional bedrooms and a family bathroom featuring a charming clawfoot bath. Outside, the 170ft (approx.) rear garden beckons with its split sections, including a patio seating area, lawned expanse with flower bed borders, and a large summer house, currently serving as a gym and home office. The pièce de résistance? A 32ft swimming pool, complete with a sand and filter pump and a summer thermal cover.