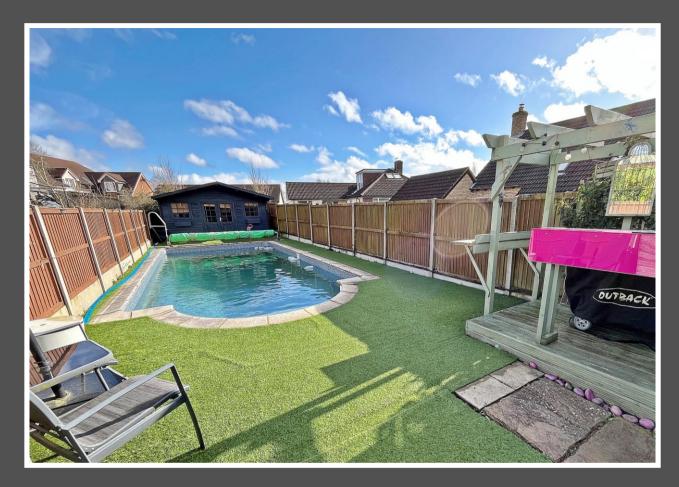

## Love Homes

The Brache, Maulden, Bedfordshire, MK45 2DR

Step inside to discover the inviting 22'5" living room, adorned with a bay window and a captivating feature fireplace, complete with a cozy wood burner. Adjacent lies the impressive 17'0" kitchen, boasting extensive wooden worktops, a breakfast bar island with an open-plan dining area. On the first floor, the main bedroom awaits with fitted wardrobes and a convenient en-suite shower room. Three additional bedrooms and a family bathroom featuring a charming clawfoot bath. Outside, the 170ft (approx.) rear garden beckons with its split sections, including a patio seating area, lawned expanse with flower bed borders, and a large summer house, currently serving as a gym and home office. The pièce de résistance? A 32ft swimming pool, complete with a sand and filter pump and a summer thermal cover.