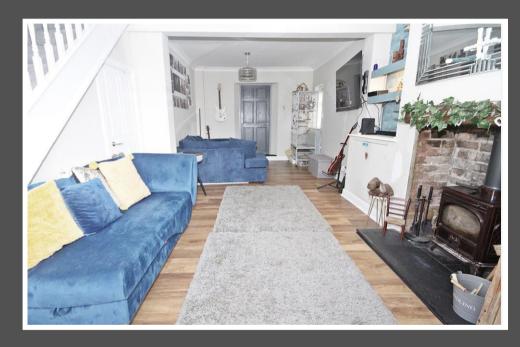

## Love Homes

The Brache, Maulden, Bedfordshire, MK45 2DR

Step inside to discover the inviting 22'5" living room, adorned with a bay window and a captivating feature fireplace, complete with a cozy wood burner. Adjacent lies the impressive 17'0" kitchen, boasting extensive wooden worktops, a breakfast bar island with an open-plan dining area. On the first floor, the main bedroom awaits with fitted wardrobes and a convenient en-suite shower room. Three additional bedrooms and a family bathroom featuring a charming clawfoot bath. Outside, the 170ft (approx.) rear garden beckons with its split sections, including a patio seating area, lawned expanse with flower bed borders, and a large summer house, currently serving as a gym and home office. The pièce de résistance? A 32ft swimming pool, complete with a sand and filter pump and a summer thermal cover.