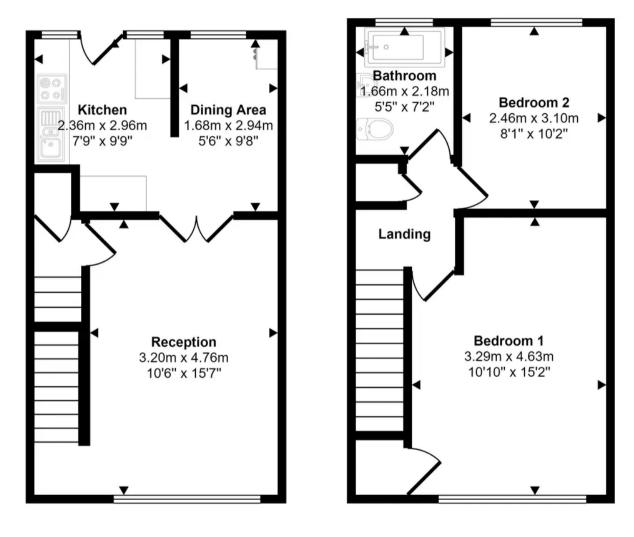

First Floor Second Floor

This floorplan is only for illustrative purposes and is not to scale. Measurements of rooms, doors, windows, and any items are approximate and no responsibility is taken for any error, omission or mis-statement. Icons of items such as bathroom suites are representations only and may not look like the real items. Made with Made Snappy 360.