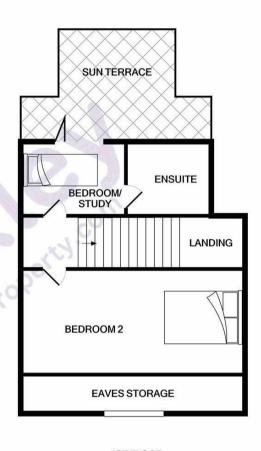

### The Property

Apartment 14 Caxton House has been developed and built by Urban Re, A London based developer with a keen eye for detail and craftmanship. This duplex apartment is set over 2 floors. On the lower level you will find the modern open plan lounge kitchen diner with large feature arched windows allowing lots of natural light. There is also a double bedroom and bathroom. On the upper level there is a mezzanine bedroom area and a further dressing room or single bedroom that leads through to an en-suite bathroom. There is also access out to a large terrace on this level.

#### Floor Plan

1ST FLOOR

Made with Metropix ©2021