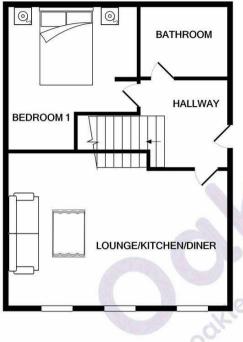

### The Property

Apartment 14 Caxton House has been developed and built by Urban Re, A London based developer with a keen eye for detail and craftmanship. This duplex apartment is set over 2 floors. On the lower level you will find the modern open plan lounge kitchen diner with large feature arched windows allowing lots of natural light. There is also a double bedroom and bathroom. On the upper level there is a mezzanine bedroom area and a further dressing room or single bedroom that leads through to an en-suite bathroom. There is also access out to a large terrace on this level.

#### Floor Plan

1ST FLOOR

Made with Metropix ©2021