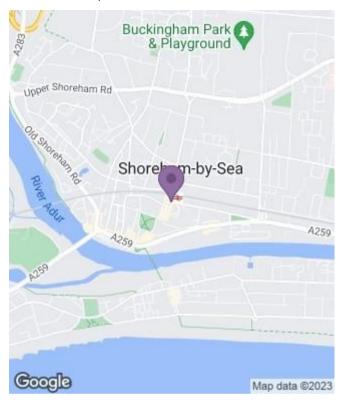

Caxton House is located in Ham Road, which is a short walk round the corner to Shoreham mainline railway Station and the main shopping center of Shoreham. Surrounded by the coast, the Adur Valley and the South Downs, Shoreham is the ideal location for those wanting the seaside town experience but also wanting easy access to Brighton, Worthing & London. The town center is home to a number of independent shops and galleries, whilst the likes of M&S and Next can be found at the Holmbush Shopping Centre. The High Street has all the amenities you need, as well as a host of restaurants to eat at and coffee shops to socialise with friends at. There are also award-winning monthly farmers' markets on East Street to explore and enjoy. Over on the beach, you have the feel of a wild and private coastline offering a great entry into water sports or just a relaxing day with the family!

## Location Map