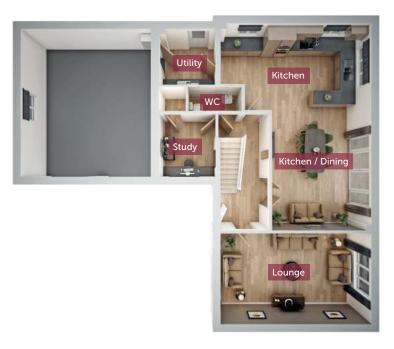

## GROUND FLOOR

| Lounge          | 6080mm x 3650mm | 20'0" x 12'0" |
|-----------------|-----------------|---------------|
| Family / Dining | 5250mm x 4030mm | 17'2" x 13'2" |
| Kitchen         | 6080mm x 3020mm | 20'0" x 10'0" |
| Utility         | 2300mm x 2250mm | 7′5″ x 7′4″   |
| Study           | 2570mm x 2300mm | 8′4″ x 7′5″   |
| WC              | 2175mm x 980mm  | 7′1″ x 3′2″   |