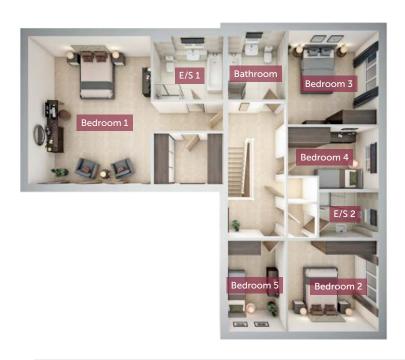

## FIRST FLOOR

| Bedroom 1  | 4965mm x 5970mm | 16'3" x 19'6" |
|------------|-----------------|---------------|
| En suite 1 | 2850mm x 2565mm | 9′3″ x 8′4″   |
| Bedroom 2  | 3665mm x 3665mm | 12'0" x 12'0" |
| En suite 2 | 2400mm x 1830mm | 7′9″ x 6′0″   |
| Bedroom 3  | 3665mm x 3785mm | 12'0" x 12'4" |
| Bedroom 4  | 3665mm x 2580mm | 12'0" x 8'4"  |
| Bedroom 5  | 3665mm x 2335mm | 12'0" x 7'7"  |
| Bathroom   | 2810mm x 2335mm | 9′2″ x 7′7″   |