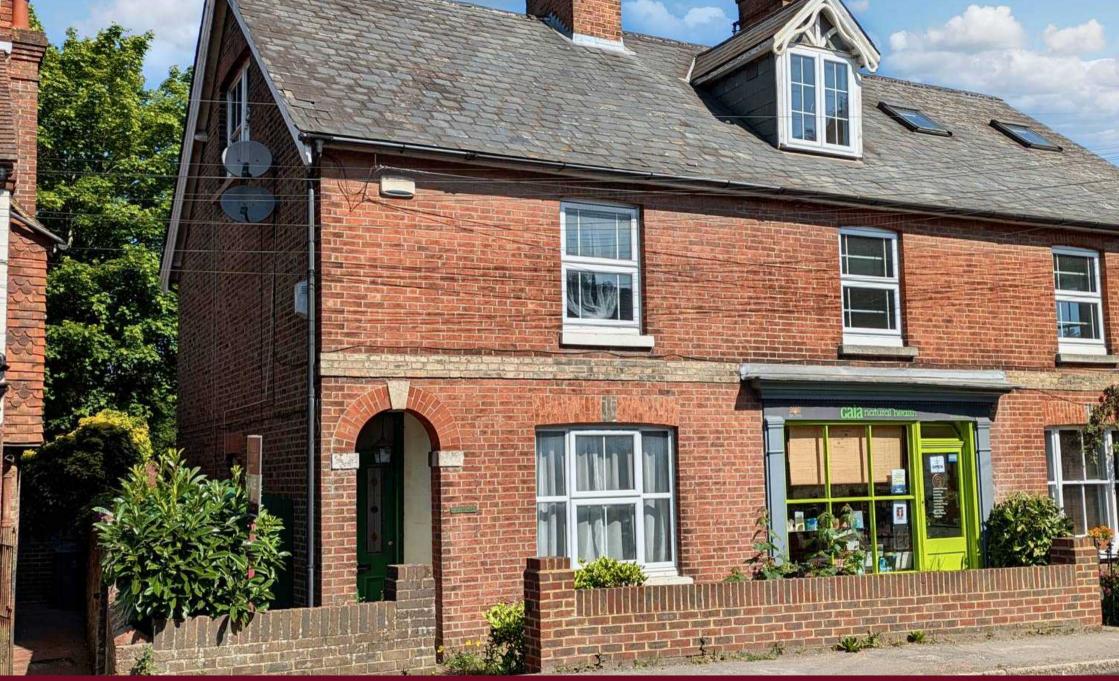

## **Greencroft London Road**

Forest Row, Forest Row

NO ONWARD CHAIN. Set right in the heart of this popular East Sussex village, a three bedroomed semi-detached house with good sized accommodation arranged over three floors. The property stands in a conservation area in one of the oldest parts of Forest Row and has a pleasant outlook from the first floor rear bedroom to open meadows. This character home is built of brick under a tiled roof and comprises a family home dating from the early part of the last century with open fireplaces, wooden flooring and sash windows. The house is well placed for local amenities being right in the heart of the village.. The entrance hall leads into a sitting room with open fireplace, and to the rear of the house on the ground floor is the dining room with fireplace and large understairs storage cupboard. Adjacent to this room is the kitchen with door to the garden and a cloakroom. On the first floor there are two double bedrooms and a good sized bathroom with white suite of free standing bath, basin and W.C. suite. There are stairs to the top floor to a useful study/bedroom The property has a gas fired central heating system with radiators. There is a side access to the enclosed rear garden area with timber shed and a north west aspect

## **Greencroft London Road**

Forest Row, Forest Row

A character semi detached house within the village centre of Forest Row and close to the Forest Way Country Park.

Council Tax band: D

Tenure: Freehold

- SEMI DETACHED HOUSE
- CHARACTER INTERIOR
- ARRANGED OVER THREE FLOORS
- VILLAGE CENTRE
- PLEASANT COUNTRYSIDE OUTLOOKS
- EAST GRINSTEAD STATION 3.5 MILES
- 3 BEDROOMS BATHROOM
- 2 RECEPTIONS KITCHEN CLOAKROOM
- WESTERLY GARDEN