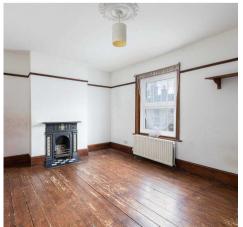

## **Greencroft London Road**

Forest Row, Forest Row

NO ONWARD CHAIN. Set right in the heart of this popular East Sussex village, a three bedroomed semi-detached house with good sized accommodation arranged over three floors. The property stands in a conservation area in one of the oldest parts of Forest Row and has a pleasant outlook from the first floor rear bedroom to open meadows. This character home is built of brick under a tiled roof and comprises a family home dating from the early part of the last century with open fireplaces, wooden flooring and sash windows. The house is well placed for local amenities being right in the heart of the village.. The entrance hall leads into a sitting room with open fireplace, and to the rear of the house on the ground floor is the dining room with fireplace and large understairs storage cupboard. Adjacent to this room is the kitchen with door to the garden and a cloakroom. On the first floor there are two double bedrooms and a good sized bathroom with white suite of free standing bath, basin and W.C. suite. There are stairs to the top floor to a useful study/bedroom The property has a gas fired central heating system with radiators. There is a side access to the enclosed rear garden area with timber shed and a north west aspect