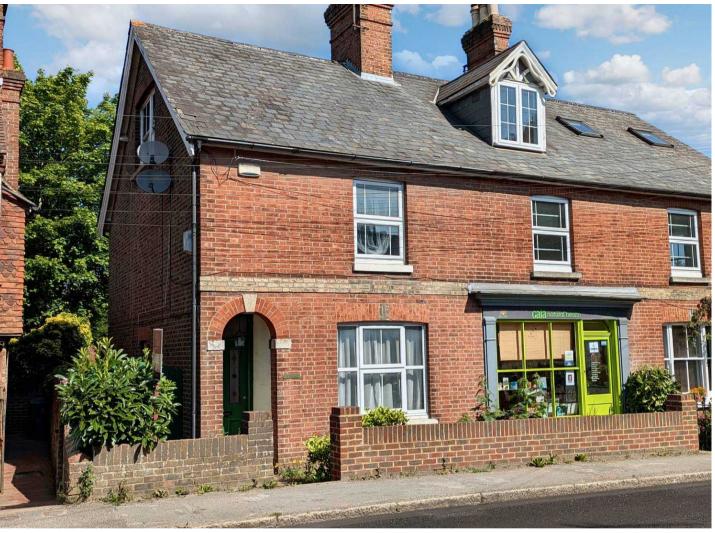

## **Greencroft London Road**

Forest Row, Forest Row

NO ONWARD CHAIN. Set right in the heart of this popular East Sussex village, a three bedroomed semi-detached house with good sized accommodation arranged over three floors. The property stands in a conservation area in one of the oldest parts of Forest Row and has a pleasant outlook from the first floor rear bedroom to open meadows. This character home is built of brick under a tiled roof and comprises a family home dating from the early part of the last century with open fireplaces, wooden flooring and sash windows. The house is well placed for local amenities being right in the heart of the village.. The entrance hall leads into a sitting room with open fireplace, and to the rear of the house on the ground floor is the dining room with fireplace and large understairs storage cupboard. Adjacent to this room is the kitchen with door to the garden and a cloakroom. On the first floor there are two double bedrooms and a good sized bathroom with white suite of free standing bath, basin and W.C. suite. There are stairs to the top floor to a useful study/bedroom The property has a gas fired central heating system with radiators. There is a side access to the enclosed rear garden area with timber shed and a north west aspect

## **Greencroft London Road**

Forest Row, Forest Row

A character semi detached house within the village centre of Forest Row and close to the Forest Way Country Park.

Council Tax band: D

Tenure: Freehold

- SEMI DETACHED HOUSE
- CHARACTER INTERIOR
- ARRANGED OVER THREE FLOORS
- VILLAGE CENTRE
- PLEASANT COUNTRYSIDE OUTLOOKS
- EAST GRINSTEAD STATION 3.5 MILES
- 3 BEDROOMS BATHROOM
- 2 RECEPTIONS KITCHEN CLOAKROOM
- WESTERLY GARDEN