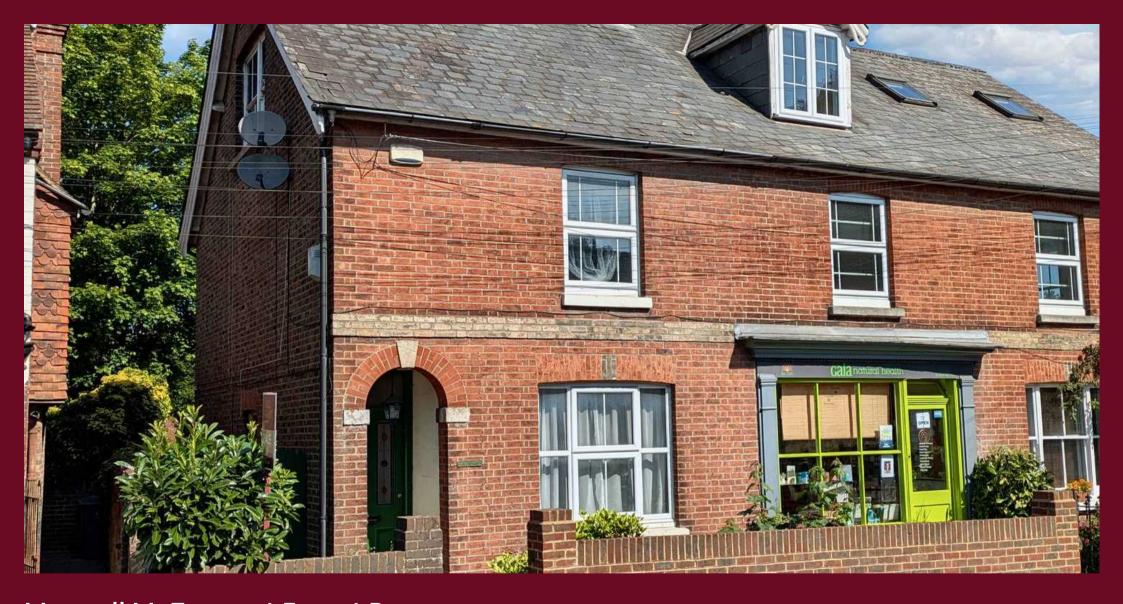

## **Greencroft London Road**

Forest Row, Forest Row

NO ONWARD CHAIN. Set right in the heart of this popular East Sussex village, a three bedroomed semi-detached house with good sized accommodation arranged over three floors. The property stands in a conservation area in one of the oldest parts of Forest Row and has a pleasant outlook from the first floor rear bedroom to open meadows. This character home is built of brick under a tiled roof and comprises a family home dating from the early part of the last century with open fireplaces, wooden flooring and sash windows. The house is well placed for local amenities being right in the heart of the village.. The entrance hall leads into a sitting room with open fireplace, and to the rear of the house on the ground floor is the dining room with fireplace and large understairs storage cupboard. Adjacent to this room is the kitchen with door to the garden and a cloakroom. On the first floor there are two double bedrooms and a good sized bathroom with white suite of free standing bath, basin and W.C. suite. There are stairs to the top floor to a useful study/bedroom The property has a gas fired central heating system with radiators. There is a side access to the enclosed rear garden area with timber shed and a north west aspect

## **Greencroft London Road**

Forest Row, Forest Row

A character semi detached house within the village centre of Forest Row and close to the Forest Way Country Park.

Council Tax band: D

Tenure: Freehold

- SEMI DETACHED HOUSE
- CHARACTER INTERIOR
- ARRANGED OVER THREE FLOORS
- VILLAGE CENTRE
- PLEASANT COUNTRYSIDE OUTLOOKS
- EAST GRINSTEAD STATION 3.5 MILES
- 3 BEDROOMS BATHROOM
- 2 RECEPTIONS KITCHEN CLOAKROOM
- WESTERLY GARDEN