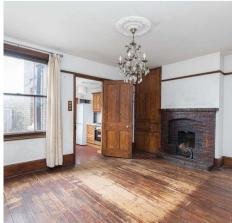

## **Greencroft London Road**

Forest Row, Forest Row

NO ONWARD CHAIN. Set right in the heart of this popular East Sussex village, a three bedroomed semi-detached house with good sized accommodation arranged over three floors. The property stands in a conservation area in one of the oldest parts of Forest Row and has a pleasant outlook from the first floor rear bedroom to open meadows. This character home is built of brick under a tiled roof and comprises a family home dating from the early part of the last century with open fireplaces, wooden flooring and sash windows. The house is well placed for local amenities being right in the heart of the village.. The entrance hall leads into a sitting room with open fireplace, and to the rear of the house on the ground floor is the dining room with fireplace and large understairs storage cupboard. Adjacent to this room is the kitchen with door to the garden and a cloakroom. On the first floor there are two double bedrooms and a good sized bathroom with white suite of free standing bath, basin and W.C. suite. There are stairs to the top floor to a useful study/bedroom The property has a gas fired central heating system with radiators. There is a side access to the enclosed rear garden area with timber shed and a north west aspect