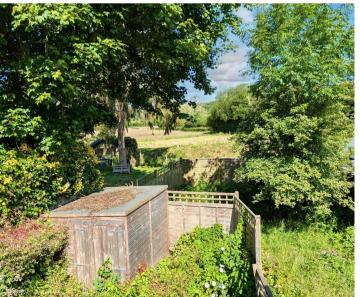

## **Greencroft London Road**

Forest Row, Forest Row

NO ONWARD CHAIN. Set right in the heart of this popular East Sussex village, a three bedroomed semi-detached house with good sized accommodation arranged over three floors. The property stands in a conservation area in one of the oldest parts of Forest Row and has a pleasant outlook from the first floor rear bedroom to open meadows. This character home is built of brick under a tiled roof and comprises a family home dating from the early part of the last century with open fireplaces, wooden flooring and sash windows. The house is well placed for local amenities being right in the heart of the village.. The entrance hall leads into a sitting room with open fireplace, and to the rear of the house on the ground floor is the dining room with fireplace and large understairs storage cupboard. Adjacent to this room is the kitchen with door to the garden and a cloakroom. On the first floor there are two double bedrooms and a good sized bathroom with white suite of free standing bath, basin and W.C. suite. There are stairs to the top floor to a useful study/bedroom The property has a gas fired central heating system with radiators. There is a side access to the enclosed rear garden area with timber shed and a north west aspect