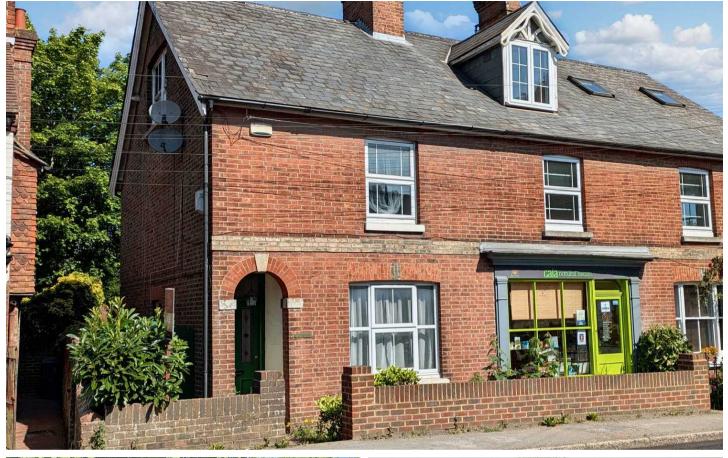

## **Greencroft London Road**

Forest Row, Forest Row

NO ONWARD CHAIN. Set right in the heart of this popular East Sussex village, a three bedroomed semi-detached house with good sized accommodation arranged over three floors. The property stands in a conservation area in one of the oldest parts of Forest Row and has a pleasant outlook from the first floor rear bedroom to open meadows. This character home is built of brick under a tiled roof and comprises a family home dating from the early part of the last century with open fireplaces, wooden flooring and sash windows. The house is well placed for local amenities being right in the heart of the village.. The entrance hall leads into a sitting room with open fireplace, and to the rear of the house on the ground floor is the dining room with fireplace and large understairs storage cupboard. Adjacent to this room is the kitchen with door to the garden and a cloakroom. On the first floor there are two double bedrooms and a good sized bathroom with white suite of free standing bath, basin and W.C. suite. There are stairs to the top floor to a useful study/bedroom The property has a gas fired central heating system with radiators. There is a side access to the enclosed rear garden area with timber shed and a north west aspect

## **Greencroft London Road**

Forest Row, Forest Row

A character semi detached house within the village centre of Forest Row and close to the Forest Way Country Park.

Council Tax band: D

Tenure: Freehold

- SEMI DETACHED HOUSE
- CHARACTER INTERIOR
- ARRANGED OVER THREE FLOORS
- VILLAGE CENTRE
- PLEASANT COUNTRYSIDE OUTLOOKS
- EAST GRINSTEAD STATION 3.5 MILES
- 3 BEDROOMS BATHROOM
- 2 RECEPTIONS KITCHEN CLOAKROOM
- WESTERLY GARDEN