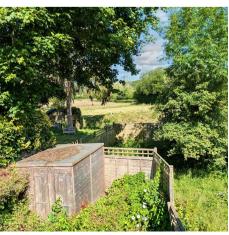

## **Greencroft London Road**

Forest Row, Forest Row

NO ONWARD CHAIN. Set right in the heart of this popular East Sussex village, a three bedroomed semi-detached house with good sized accommodation arranged over three floors. The property stands in a conservation area in one of the oldest parts of Forest Row and has a pleasant outlook from the first floor rear bedroom to open meadows. This character home is built of brick under a tiled roof and comprises a family home dating from the early part of the last century with open fireplaces, wooden flooring and sash windows. The house is well placed for local amenities being right in the heart of the village.. The entrance hall leads into a sitting room with open fireplace, and to the rear of the house on the ground floor is the dining room with fireplace and large understairs storage cupboard. Adjacent to this room is the kitchen with door to the garden and a cloakroom. On the first floor there are two double bedrooms and a good sized bathroom with white suite of free standing bath, basin and W.C. suite. There are stairs to the top floor to a useful study/bedroom The property has a gas fired central heating system with radiators. There is a side access to the enclosed rear garden area with timber shed and a north west aspect