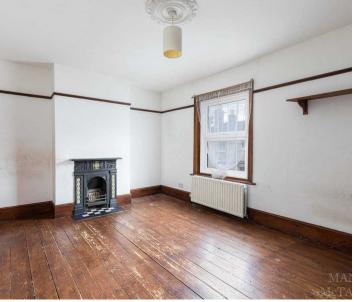

## **Greencroft London Road**

Forest Row, Forest Row

NO ONWARD CHAIN. Set right in the heart of this popular East Sussex village, a three bedroomed semi-detached house with good sized accommodation arranged over three floors. The property stands in a conservation area in one of the oldest parts of Forest Row and has a pleasant outlook from the first floor rear bedroom to open meadows. This character home is built of brick under a tiled roof and comprises a family home dating from the early part of the last century with open fireplaces, wooden flooring and sash windows. The house is well placed for local amenities being right in the heart of the village.. The entrance hall leads into a sitting room with open fireplace, and to the rear of the house on the ground floor is the dining room with fireplace and large understairs storage cupboard. Adjacent to this room is the kitchen with door to the garden and a cloakroom. On the first floor there are two double bedrooms and a good sized bathroom with white suite of free standing bath, basin and W.C. suite. There are stairs to the top floor to a useful study/bedroom The property has a gas fired central heating system with radiators. There is a side access to the enclosed rear garden area with timber shed and a north west aspect