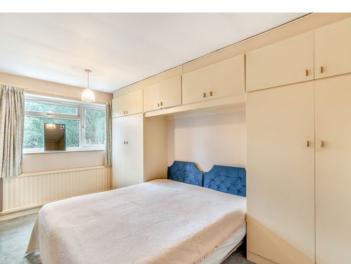

The ground floor comprises a welcoming entrance hallway with stairs to the first floor and under stair storage. There is a generous front aspect lounge with adjoining doors through to a separate dining room, a well-equipped kitchen with plenty of storage space, and a utility room. Completing the ground floor is a guest WC. To the first floor there are three double bedrooms with fitted wardrobes, one of which benefits from an en-suite wet room, and a family bathroom with a separate WC.