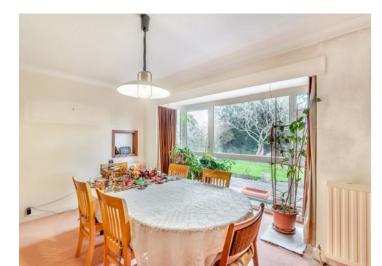

The ground floor comprises a welcoming entrance hallway with stairs to the first floor and under stair storage. There is a generous front aspect lounge with adjoining doors through to a separate dining room, a well-equipped kitchen with plenty of storage space, and a utility room. Completing the ground floor is a guest WC. To the first floor there are three double bedrooms with fitted wardrobes, one of which benefits from an en-suite wet room, and a family bathroom with a separate WC.