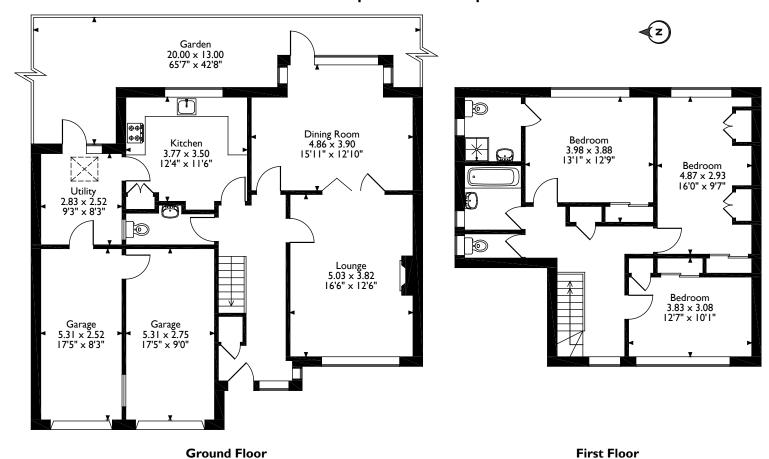

## Albury Drive, Pinner Approximate Gross Internal Area 167 Sq M/1797 Sq Ft

Please note that the location of doors, windows and other items are approximate and this floorplan is to be used for illustrative purposes only. Unauthorized reproduction is prohibited.