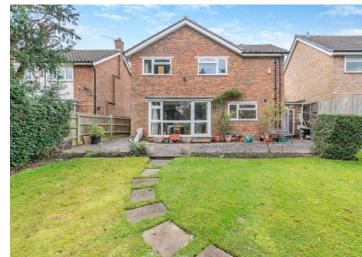

## **Description**

A spacious and well maintained, three-bedroom detached residence, in excess of 1,790 sq. ft. situated on a highly sought-after road close to both Pinner and Hatch End's amenities. This very desirable property has scope to extend (STPP), with no onward chain, and is available to the market for the first time in 44 years.

This family home further benefits from a good-sized rear garden, off-street parking for two cars, and two garages.