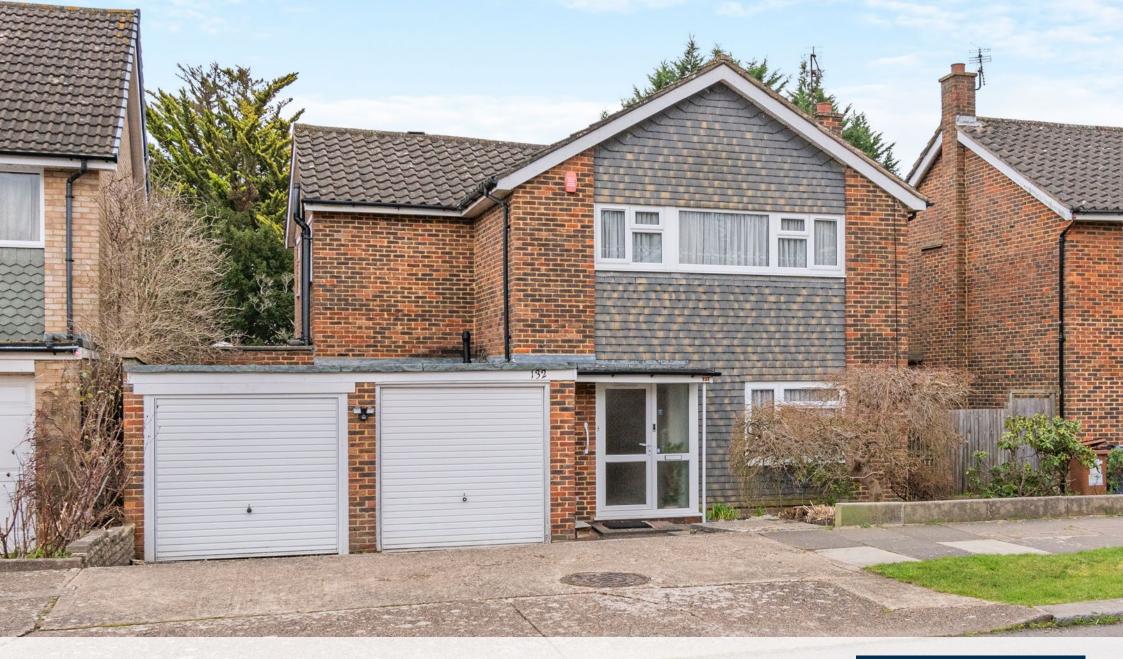

A THREE BEDROOM FAMILY HOME IN EXCESS OF 1,790 SQ.FT WITH NO CHAIN

Albury Drive, Pinner, HA5 3RG

NO ONWARD CHAIN • ENTRANCE HALLWAY
• GUEST WC • TWO RECEPTION ROOMS
• KITCHEN • UTILITY ROOM • DOUBLE
BEDROOM WITH EN-SUITE WET ROOM •
TWO FURTHER DOUBLE BEDROOMS • FAMILY
BATHROOM, SEPARATE WC • FULLY DOUBLE
GLAZED • PRIVATE GARDEN • OFF-STREET
PARKING • TWO GARAGES

## **Description**

A spacious and well maintained, three-bedroom detached residence, in excess of 1,790 sq. ft. situated on a highly sought-after road close to both Pinner and Hatch End's amenities. This very desirable property has scope to extend (STPP), with no onward chain, and is available to the market for the first time in 44 years.

This family home further benefits from a good-sized rear garden, off-street parking for two cars, and two garages.