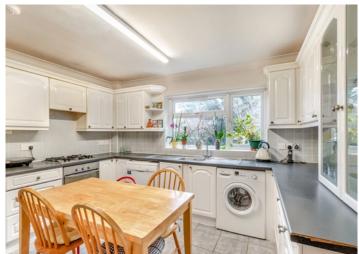

The ground floor comprises a welcoming entrance hallway with stairs to the first floor and under stair storage. There is a generous front aspect lounge with adjoining doors through to a separate dining room, a well-equipped kitchen with plenty of storage space, and a utility room. Completing the ground floor is a guest WC. To the first floor there are three double bedrooms with fitted wardrobes, one of which benefits from an en-suite wet room, and a family bathroom with a separate WC.