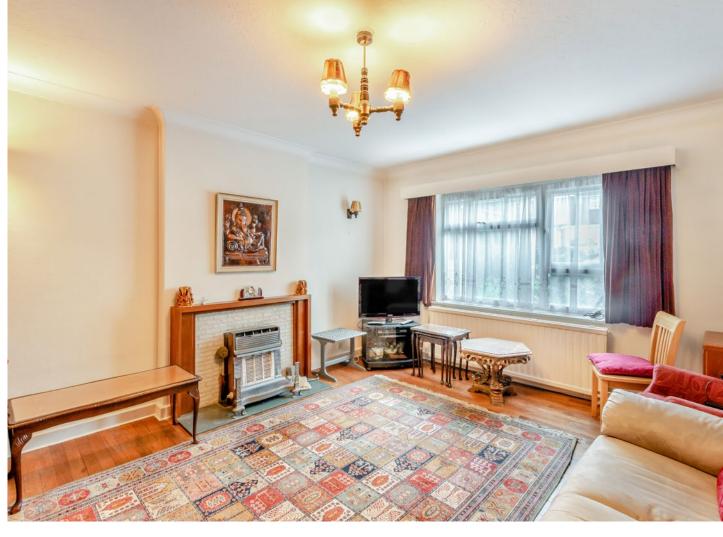

The ground floor comprises a welcoming entrance hallway with stairs to the first floor and under stair storage. There is a generous front aspect lounge with adjoining doors through to a separate dining room, a well-equipped kitchen with plenty of storage space, and a utility room. Completing the ground floor is a guest WC. To the first floor there are three double bedrooms with fitted wardrobes, one of which benefits from an en-suite wet room, and a family bathroom with a separate WC.