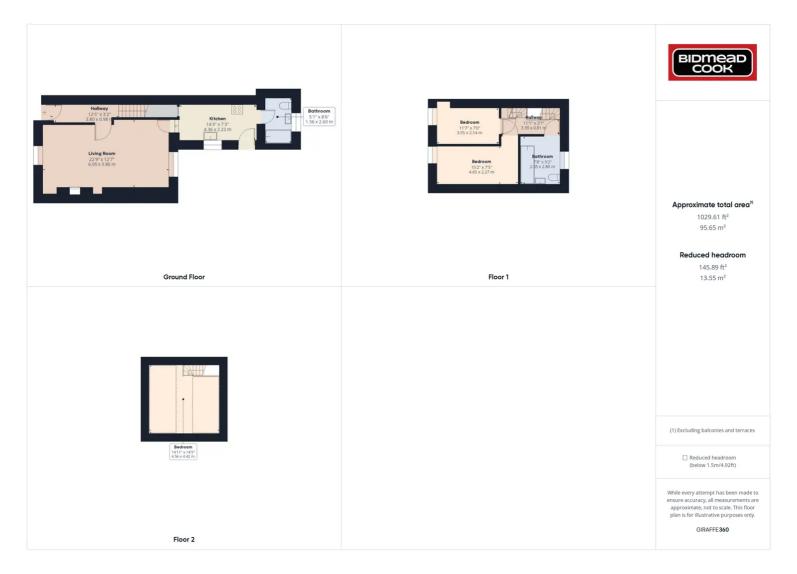

## 17 James Street, Tredegar, NP22 4JE

£189,950 Freehold

Mid-Terrace Property • Three Bedrooms • Open-Plan Living/Dining Room • Ground Floor Bathroom and First Floor Bathroom • Front and Rear Gardens • Rear Access • Ideal Family Home • EPC Rating: C

1 Bethcar Street, Ebbw Vale, Gwent, NP23 6HH Tel: 01495 302301 Email: ebbwvale@bidmeadcook.co.uk www.bidmeadcook.co.uk A well-presented mid-terrace property within a sought after area of Tredegar and being convenient for access to the A465, local amenities and the local primary school. The accommodation comprises an entrance hallway, open-plan living/dining room, kitchen and ground floor bathroom. To the first floor are two double bedrooms and bathroom, and to the second floor is a further double bedroom. The property benefits from double glazing, a combi-gas central heating system, front forecourt, rear garden having rear access and outdoor storage. Ideal Family Home.