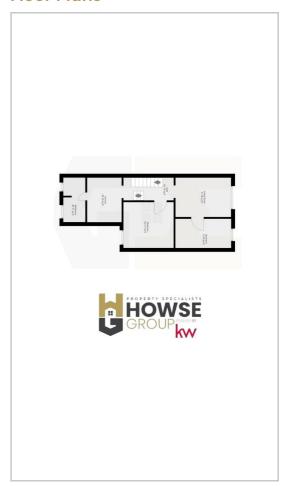

# www.howse-group.com



## Elsham Road

, London, E11 3JH

## Guide price £360,000

GUIDE PRICE £360,000-£380,000

CHAIN FREE!



With potential to extend further into the loft (STPP) the property boasts huge potential.











### **COMMUNAL ENTRANCE**

LANDING 13'44 x 4'84 (3.96m x 1.22m)

LOUNGE 11'09 x 8'35 (3.58m x 2.44m)

KITCHEN 9'43 x 7'04 (2.74m x 2.24m)

BEDROOM 1 10'81 x 9'74 (3.05m x 2.74m)

BEDROOM 2 11'10 x 6'15 (3.61m x 1.83m)

BARTHOOM 9'46 x 4'78 (2.74m x 1.22m)

### **Area Map**



### Floor Plans



## **Energy Efficiency Graph**





These particulars, whilst believed to be accurate are set out as a general outline only for guidance and do not constitute any part of an offer or contract. Intending purchasers should not rely on them as statements of representation of fact, but must satisfy themselves by inspection or otherwise as to their accuracy. No person in this firms employment has the authority to make or give any representation or warranty in respect of the property.