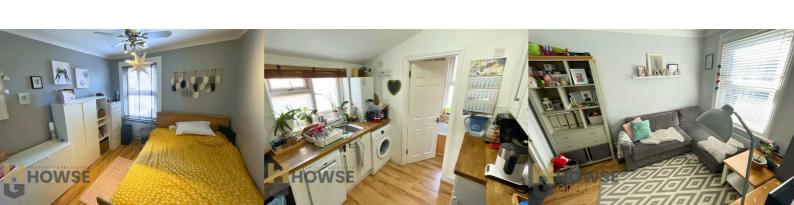

### **COMMUNAL ENTRANCE**

LANDING 13'44 x 4'84 (3.96m x 1.22m)

LOUNGE 11'09 x 8'35 (3.58m x 2.44m)

KITCHEN 9'43 x 7'04 (2.74m x 2.24m)

BEDROOM 1 10'81 x 9'74 (3.05m x 2.74m)

BEDROOM 2 11'10 x 6'15 (3.61m x 1.83m)

BARTHOOM 9'46 x 4'78 (2.74m x 1.22m)