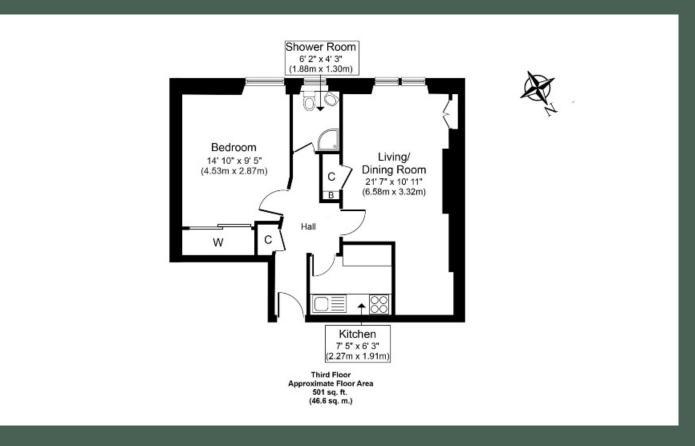

## Description

3/13 Appin Terrace is a beautifully presented and exceptionally bright Southwest-facing top floor flat, forming part of a traditional Edinburgh tenement building and enjoying panoramic views as far as The Pentland Hills. An ideal first time buy, this property is situated within easy reach of the city centre and benefits from an array of excellent local amenities.

Entered through the well maintained communal stair via a secure door entry system, the accommodation comprises: entrance hall with storage cupboard; spacious living room with sizeable storage cupboard housing the combi boiler, and generously proportioned alcove, ideal for a home office or dining

space; modern kitchen with base and wall-mounted units, under-unit lighting, tiled splashback, integrated electric oven, stainless steel gas hob and extractor hood; double bedroom with expansive fitted mirrored wardrobes; and modern tiled shower room with quadrant shower enclosure, heated chrome towel-rail and fitted unit.

Further benefits of this property include gas central heating, double glazing and fresh and neutral décor throughout.

Externally there is a shared Southwestfacing rear garden laid to lawn, and unrestricted on street parking to the front of the building.