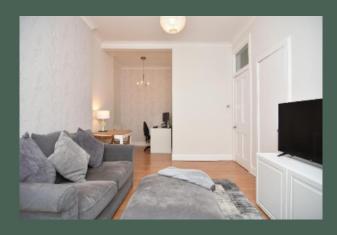

Entered through the well maintained communal stair via a secure door entry system, the accommodation comprises: entrance hall with storage cupboard; spacious living room with sizeable storage cupboard housing the combi boiler, and generously proportioned alcove, ideal for a home office or dining

Further benefits of this property include gas central heating, double glazing and fresh and neutral décor throughout.

Externally there is a shared Southwestfacing rear garden laid to lawn, and unrestricted on street parking to the front of the building.