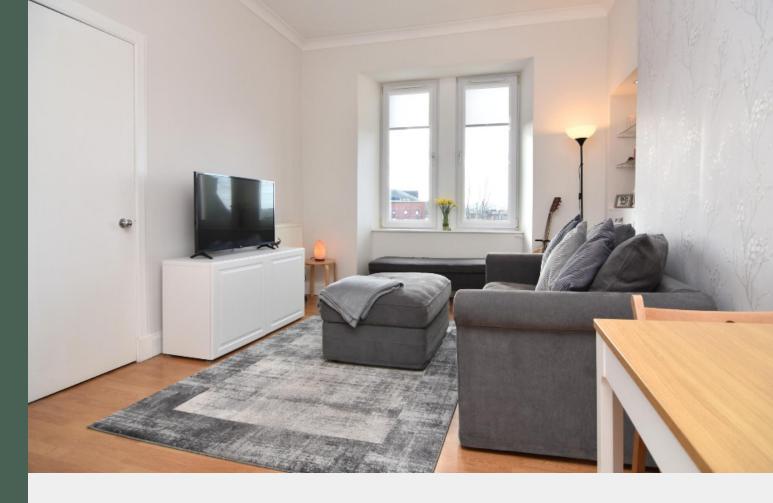

Entered through the well maintained communal stair via a secure door entry system, the accommodation comprises: entrance hall with storage cupboard; spacious living room with sizeable storage cupboard housing the combi boiler, and generously proportioned alcove, ideal for a home office or dining

Further benefits of this property include gas central heating, double glazing and fresh and neutral décor throughout.

Externally there is a shared Southwestfacing rear garden laid to lawn, and unrestricted on street parking to the front of the building.