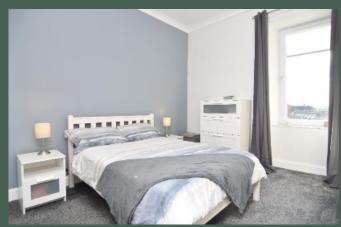

space; modern kitchen with base and wall-mounted units, under-unit lighting, tiled splashback, integrated electric oven, stainless steel gas hob and extractor hood; double bedroom with expansive fitted mirrored wardrobes; and modern tiled shower room with quadrant shower enclosure, heated chrome towel-rail and fitted unit.