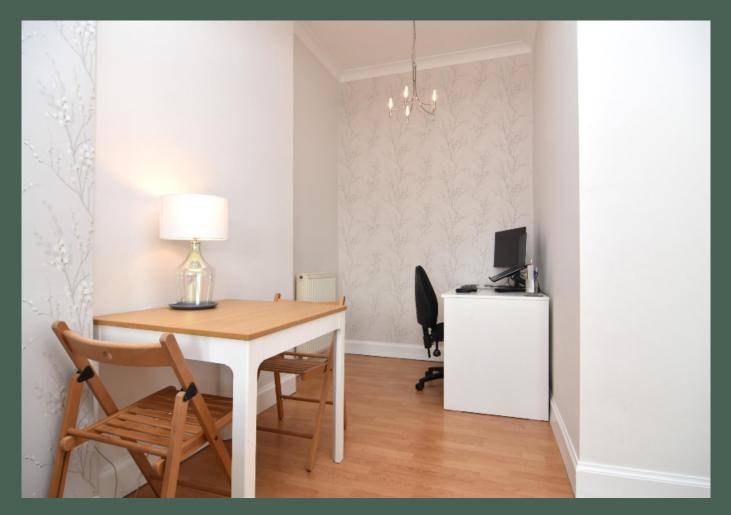

Entered through the well maintained communal stair via a secure door entry system, the accommodation comprises: entrance hall with storage cupboard; spacious living room with sizeable storage cupboard housing the combi boiler, and generously proportioned alcove, ideal for a home office or dining