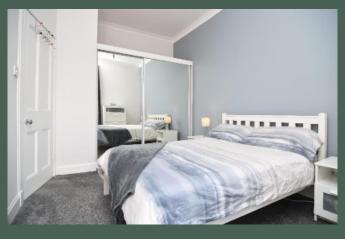

space; modern kitchen with base and wall-mounted units, under-unit lighting, tiled splashback, integrated electric oven, stainless steel gas hob and extractor hood; double bedroom with expansive fitted mirrored wardrobes; and modern tiled shower room with quadrant shower enclosure, heated chrome towel-rail and fitted unit.