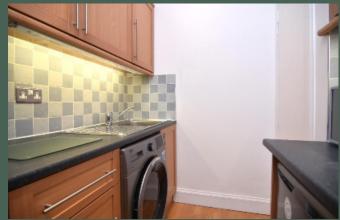

space; modern kitchen with base and wall-mounted units, under-unit lighting, tiled splashback, integrated electric oven, stainless steel gas hob and extractor hood; double bedroom with expansive fitted mirrored wardrobes; and modern tiled shower room with quadrant shower enclosure, heated chrome towel-rail and fitted unit.