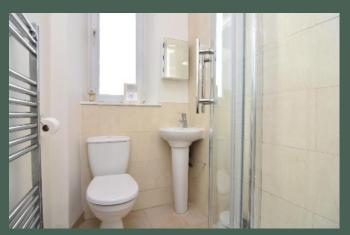

space; modern kitchen with base and wall-mounted units, under-unit lighting, tiled splashback, integrated electric oven, stainless steel gas hob and extractor hood; double bedroom with expansive fitted mirrored wardrobes; and modern tiled shower room with quadrant shower enclosure, heated chrome towel-rail and fitted unit.