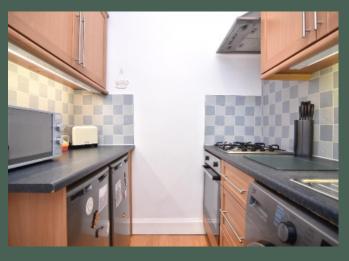

space; modern kitchen with base and wall-mounted units, under-unit lighting, tiled splashback, integrated electric oven, stainless steel gas hob and extractor hood; double bedroom with expansive fitted mirrored wardrobes; and modern tiled shower room with quadrant shower enclosure, heated chrome towel-rail and fitted unit.