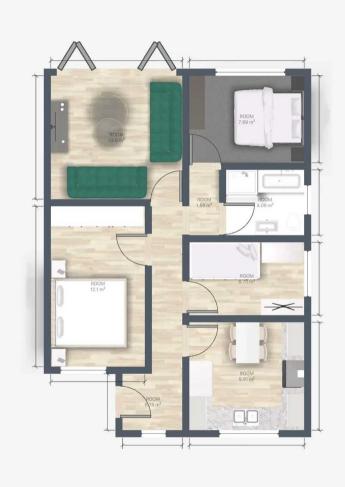

# Hallway

20' 4" x 3' 3" (6.20m x 1.00m)

#### Kitchen

10' 10" x 9' 10" (3.30m x 3.00m)

# Living room

12' 2" x 12' 6" (3.70m x 3.80m)

#### Bedroom 1

15' 1" x 9' 2" (4.60m x 2.80m)

#### Bedroom 2

10' 10" x 8' 6" (3.30m x 2.60m)

### Bedroom 3

10' 10" x 6' 11" (3.30m x 2.10m)

#### Bathroom

7' 7" x 6' 3" (2.30m x 1.90m)