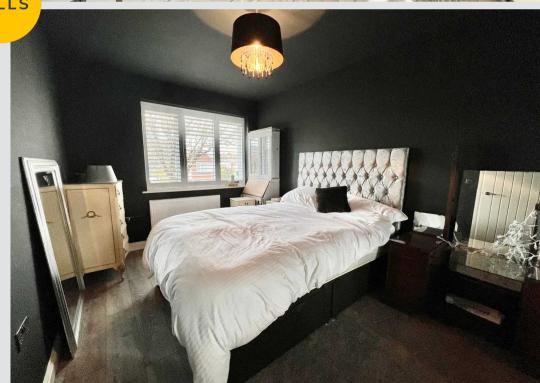

#### Bedroom 1

15' 1" x 9' 2" (4.60m x 2.80m)

#### Bedroom 2

10' 10" x 8' 6" (3.30m x 2.60m)

### Bedroom 3

10' 10" x 6' 11" (3.30m x 2.10m)