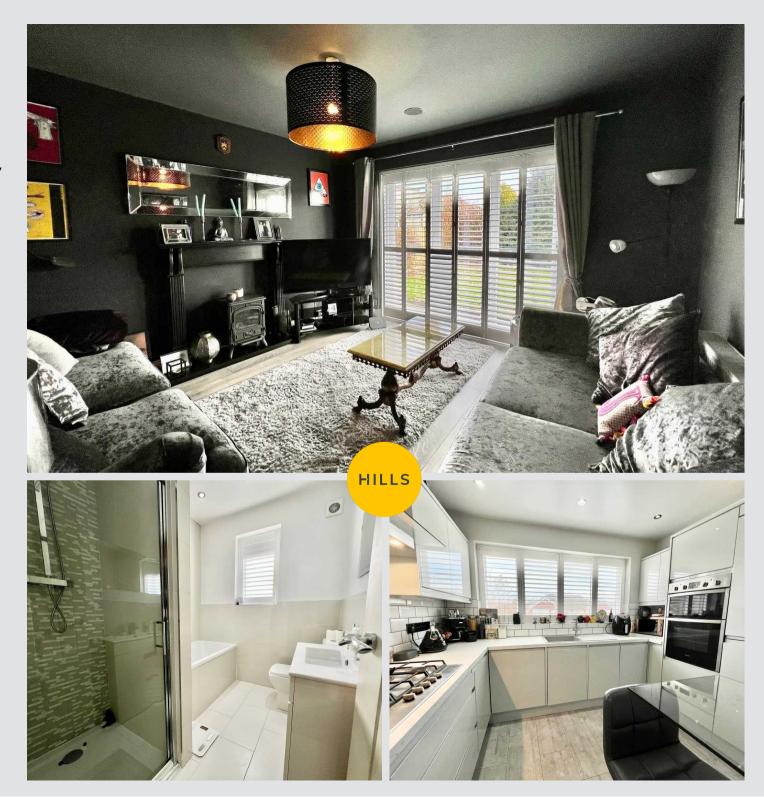

# Living room

12' 2" x 12' 6" (3.70m x 3.80m)

#### Bathroom

7' 7" x 6' 3" (2.30m x 1.90m)

#### Kitchen

10' 10" x 9' 10" (3.30m x 3.00m)