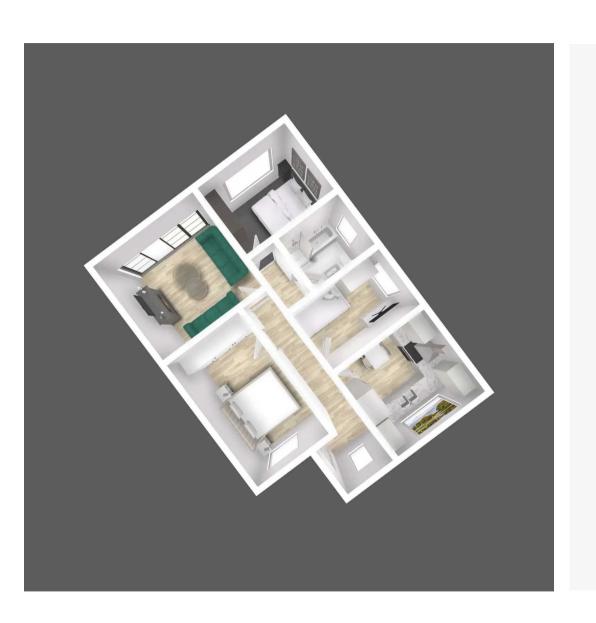

# Hallway

20' 4" x 3' 3" (6.20m x 1.00m)

#### Kitchen

10' 10" x 9' 10" (3.30m x 3.00m)

# Living room

12' 2" x 12' 6" (3.70m x 3.80m)

#### Bedroom 1

15' 1" x 9' 2" (4.60m x 2.80m)

#### Bedroom 2

10' 10" x 8' 6" (3.30m x 2.60m)

### Bedroom 3

10' 10" x 6' 11" (3.30m x 2.10m)

#### Bathroom

7' 7" x 6' 3" (2.30m x 1.90m)