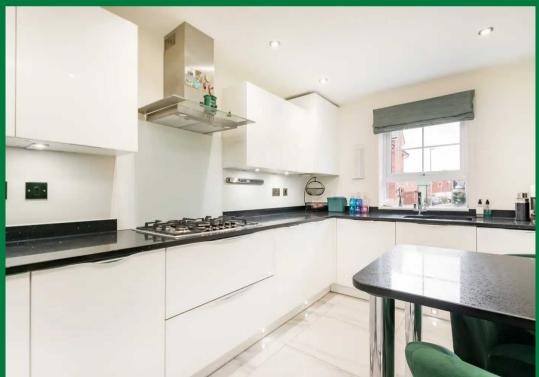

# Coalpit Heath, BS36 2TP

Welcome to this delightful 4 bedroom semi-detached town house, perfect for families and situated in highly desirable village location. As you step inside, you are greeted by a high spec kitchen breakfast room, ideal for whipping up a delicious morning meal. The lounge dining room provides plenty of space for relaxing looking out over the rear garden. With the accommodation set over three floors, there are 3 bedrooms and family bathroom whereas the impressive master bedroom is situated on the second floor with dressing area and ensuite shower room.

Delightful 4 bed semi-detached town house in sought-after location. High-spec kitchen, lounge dining room with garden view. 3 bedrooms, family bathroom on first floor. Impressive master on second floor with dressing area and ensuite. Landscaped rear garden. Single garage with loft storage. Off-road parking for 2. No onward chain. Energy rating Band B. Make this your home!