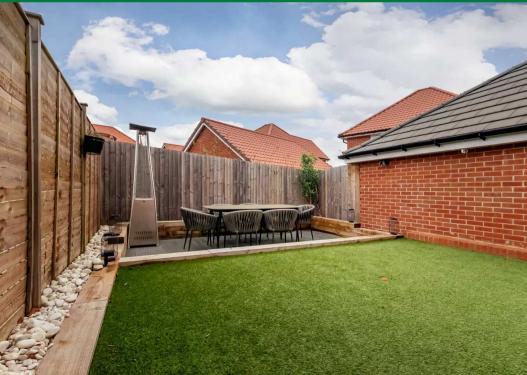

The landscaped rear garden is a hidden gem, enclosed by fencing and a wall to the garage. The mainly artificial grass ensures low maintenance, while the sleeper edging adds a touch of rustic charm and the sunken composite decking area is perfect for outdoor dining or just soaking up the sun. The single garage has a very useful loft store over, and there is parking for 2 vehicles on the driveway in front of it. With no onward chain and an energy efficiency rating of Band B, this property is just waiting for you to make it your own. Don't miss out on the opportunity to call this place Home.