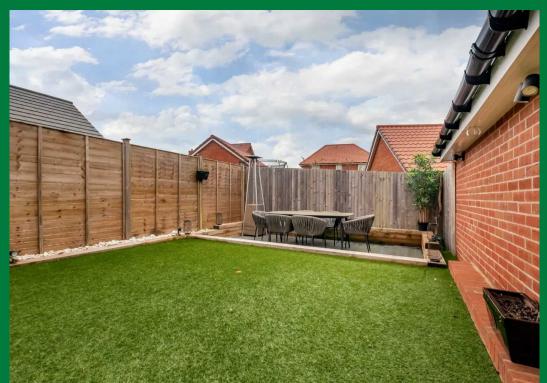

The landscaped rear garden is a hidden gem, enclosed by fencing and a wall to the garage. The mainly artificial grass ensures low maintenance, while the sleeper edging adds a touch of rustic charm and the sunken composite decking area is perfect for outdoor dining or just soaking up the sun. The single garage has a very useful loft store over, and there is parking for 2 vehicles on the driveway in front of it. With no onward chain and an energy efficiency rating of Band B, this property is just waiting for you to make it your own. Don't miss out on the opportunity to call this place Home.

- Semi Detached Home
- Kitchen Breakfast Room
- Lounge Dining Room
- 4 Bedrooms & 2 Bathrooms
- Landscaped Rear Garden
- Garage & Driveway Parking
- No Onward Chain
- Energy Efficiency Band B