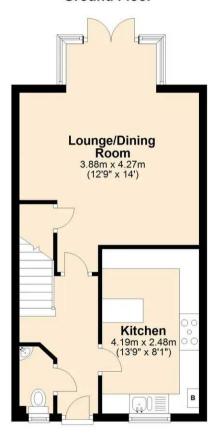

# **Ground Floor**

# Coalpit Heath, BS36 2TP

Welcome to this delightful 4 bedroom semi-detached town house, perfect for families and situated in highly desirable village location. As you step inside, you are greeted by a high spec kitchen breakfast room, ideal for whipping up a delicious morning meal. The lounge dining room provides plenty of space for relaxing looking out over the rear garden. With the accommodation set over three floors, there are 3 bedrooms and family bathroom whereas the impressive master bedroom is situated on the second floor with dressing area and ensuite shower room.