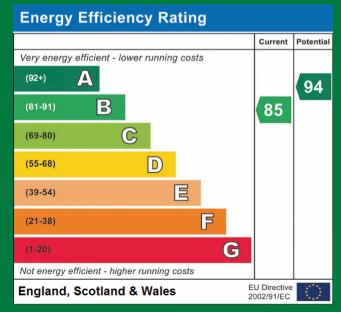

The landscaped rear garden is a hidden gem, enclosed by fencing and a wall to the garage. The mainly artificial grass ensures low maintenance, while the sleeper edging adds a touch of rustic charm and the sunken composite decking area is perfect for outdoor dining or just soaking up the sun. The single garage has a very useful loft store over, and there is parking for 2 vehicles on the driveway in front of it. With no onward chain and an energy efficiency rating of Band B, this property is just waiting for you to make it your own. Don't miss out on the opportunity to call this place Home.

- Semi Detached Home
- Kitchen Breakfast Room
- Lounge Dining Room
- 4 Bedrooms & 2 Bathrooms
- Landscaped Rear Garden
- Garage & Driveway Parking
- No Onward Chain
- Energy Efficiency Band B

Council Tax band: D

Tenure: Freehold

**EPC Energy Efficiency Rating: B** 