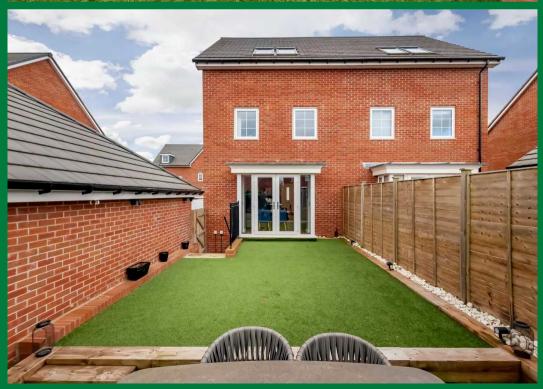

The landscaped rear garden is a hidden gem, enclosed by fencing and a wall to the garage. The mainly artificial grass ensures low maintenance, while the sleeper edging adds a touch of rustic charm and the sunken composite decking area is perfect for outdoor dining or just soaking up the sun. The single garage has a very useful loft store over, and there is parking for 2 vehicles on the driveway in front of it. With no onward chain and an energy efficiency rating of Band B, this property is just waiting for you to make it your own. Don't miss out on the opportunity to call this place Home.