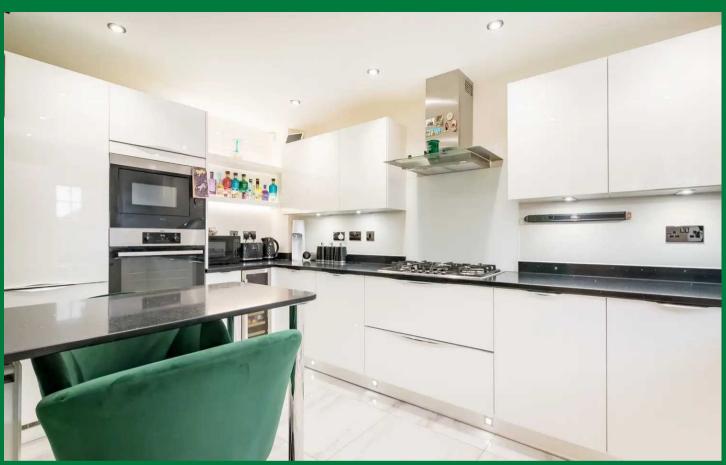

# Coalpit Heath, BS36 2TP

Welcome to this delightful 4 bedroom semi-detached town house, perfect for families and situated in highly desirable village location. As you step inside, you are greeted by a high spec kitchen breakfast room, ideal for whipping up a delicious morning meal. The lounge dining room provides plenty of space for relaxing looking out over the rear garden. With the accommodation set over three floors, there are 3 bedrooms and family bathroom whereas the impressive master bedroom is situated on the second floor with dressing area and ensuite shower room.

Delightful 4 bed semi-detached town house in sought-after location. High-spec kitchen, lounge dining room with garden view. 3 bedrooms, family bathroom on first floor. Impressive master on second floor with dressing area and ensuite. Landscaped rear garden. Single garage with loft storage. Off-road parking for 2. No onward chain. Energy rating Band B. Make this your home!