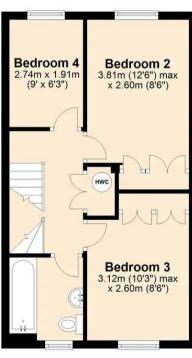

### Second Floor

Disclaimer:- These particulars are set out as a general guide only and do not constitute any part of an offer or contract.

Details, photographs, measurements, floorplans and distances are given as a guide only and must not be relied upon for the inclusion of any visible fixtures and fittings.

# Coalpit Heath, BS36 2TP

Welcome to this delightful 4 bedroom semi-detached town house, perfect for families and situated in highly desirable village location. As you step inside, you are greeted by a high spec kitchen breakfast room, ideal for whipping up a delicious morning meal. The lounge dining room provides plenty of space for relaxing looking out over the rear garden. With the accommodation set over three floors, there are 3 bedrooms and family bathroom whereas the impressive master bedroom is situated on the second floor with dressing area and ensuite shower room.