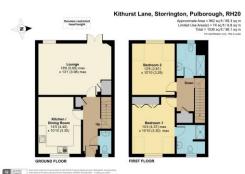

Entrance uPVC double glazed front door to:

Entrance Hall Radiator, built-in cloaks cupboard.

Ground Floor Cloakroom Low level flush w.c., radiator, wall-mounted wash hand basin.

Sitting Room/Dining Room 18' 6 maximum" x 13' 1 maximum" (5.64m x 3.99m) West aspect room, radiator, double glazed windows, built-in storage cupboard, TV point, double glazed French doors leading to private patio area with views towards the South Downs National Park.

Kitchen/Breakfast Room 14' 5" x 10' 10" (4.39m x 3.3m)

## Stairs to:

First Floor Landing Radiator, access to loft space, shelved linen cupboard housing pressurised cylinder.

Bedroom One 14' 4 maximum" x 10' 10 maximum" (4.37m x 3.3m) Radiator, built-in floor to ceiling wardrobe cupboards, double glazed windows, door to:

En-Suite Bathroom Large walk-in double shower with sliding glass and chrome screen, heated towel rail, low level flush w.c., part tiled walls, shaver point.

Bedroom Two 12' 6" x 10' 10" (3.81m x 3.3m) Floor to ceiling built-in wardrobe cupboards, double glazed windows with views towards the South Downs National Park.

Own Private Patio West facing with beautiful views towards the South Downs National Park.

Main Bathroom Panelled bath with fitted shower attachment and folding glass and chrome screen, pedestal wash hand basin, low level flush w.c.,

Allocated Parking One allocated parking space and visitor parking.

Maintenance Charges £1200 per annum including ground rent.

Outside Communal Areas Designated area in store room.

tiled flooring, shaver point, heated chrome towel rail.