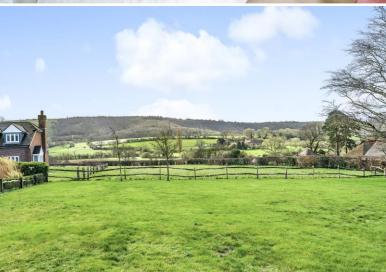

Own Private Patio West facing with beautiful views towards the South Downs National Park.

Main Bathroom Panelled bath with fitted shower attachment and folding glass and chrome screen, pedestal wash hand basin, low level flush w.c.,