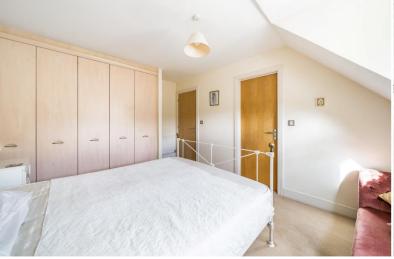

## Stairs to:

First Floor Landing Radiator, access to loft space, shelved linen cupboard housing pressurised cylinder.

Bedroom One 14' 4 maximum" x 10' 10 maximum" (4.37m x 3.3m) Radiator, built-in floor to ceiling wardrobe cupboards, double glazed windows, door to: