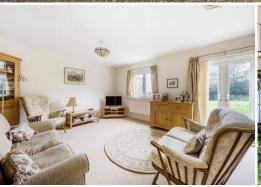

Entrance uPVC double glazed front door to:

Entrance Hall Radiator, built-in cloaks cupboard.

Ground Floor Cloakroom Low level flush w.c., radiator, wall-mounted wash hand basin.

Sitting Room/Dining Room 18' 6 maximum" x 13' 1 maximum" (5.64m x 3.99m) West aspect room, radiator, double glazed windows, built-in storage cupboard, TV point, double glazed French doors leading to private patio area with views towards the South Downs National Park.