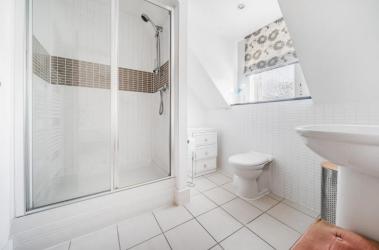

En-Suite Bathroom Large walk-in double shower with sliding glass and chrome screen, heated towel rail, low level flush w.c., part tiled walls, shaver point.

Bedroom Two 12' 6" x 10' 10" (3.81m x 3.3m) Floor to ceiling built-in wardrobe cupboards, double glazed windows with views towards the South Downs National Park.