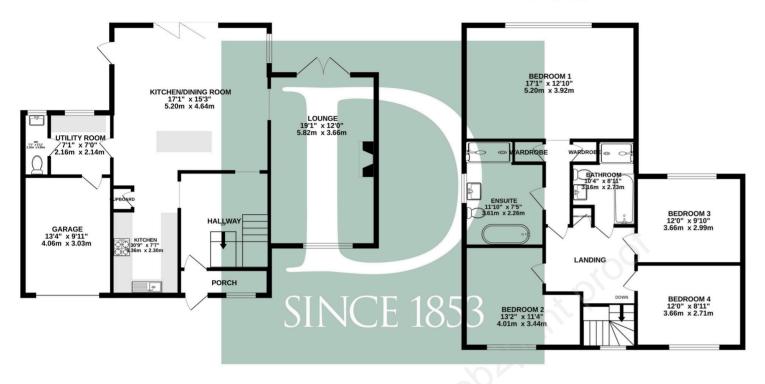

The front door opens to a spacious and multi-functional entrance hall with stairs to the first floor. It is currently used as a music room. At the heart of the house is an impressive open plan kitchen/ dining room. The kitchen is to the front and fitted with a comprehensive range of contemporary gloss units. The dining area it to the rear with bifolding doors opening to the covered terrace making it a perfect place to entertain. There is a double aspect sitting room with open fireplace and double doors to the garden.

On the first floor is a substantial principal bedroom suite with vaulted bedroom and impressive ensuite with bath and shower. There are three further bedrooms and a spacious family bathroom also with bath and shower.

Also on the ground floor is an integral garage accessed off the utility room. The rear garden is a delightful feature, being partly walled and with a detached studio that could be used for a variety of purposes. The garden is largely laid to lawn. There is a superb terrace which is partly covered and makes for a perfect place for alfresco dining.

4

- 1

5 Miles

GROUND FLOOR 958 sq.ft. (89.0 sq.m.) approx.

1ST FLOOR 921 sq.ft. (85.6 sq.m.) approx.

# TOTAL FLOOR AREA: 1879 sq.ft. (174.6 sq.m.) approx.

Whilst every attempt has been made to ensure the accuracy of the floorplan contained here, measurements of doors, windows, rooms and any other tems are approximate and no responsibility is taken for any error, omission or mis-statement. This plan is for illustrative purposes only and should be used as such by any prospective purchaser. The services, systems and appliances shown have not been tested and no guarantee as to their operability or efficiency can be given.