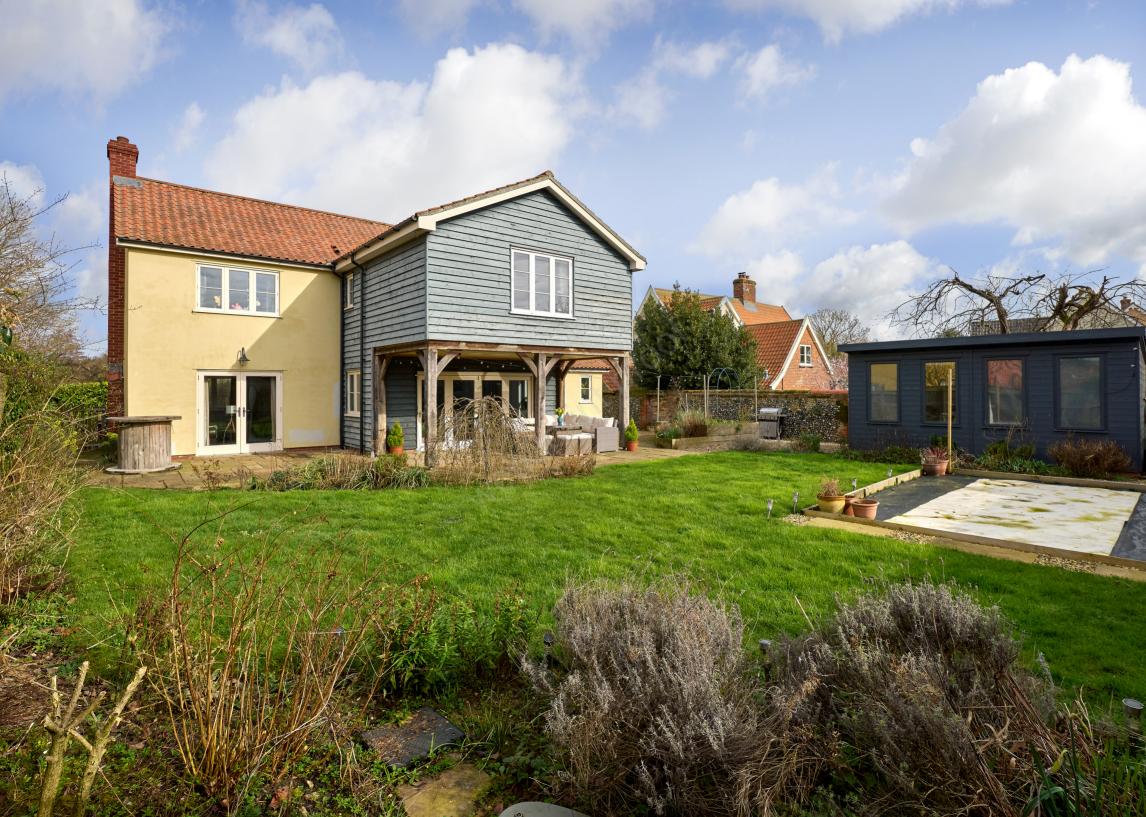

An attractive and cleverly extended family house with impressive entertaining space in a sought-after village.

The property is an attractive detached house that has been substantially extended and updated by the current vendors. Approached over a share private drive leading to a private gravel driveway, the house has parking for several cars.

The front door opens to a spacious and multi-functional entrance hall with stairs to the first floor. It is currently used as a music room. At the heart of the house is an impressive open plan kitchen/ dining room. The kitchen is to the front and fitted with a comprehensive range of contemporary gloss units. The dining area it to the rear with bifolding doors opening to the covered terrace making it a perfect place to entertain. There is a double aspect sitting room with open fireplace and double doors to the garden.

Also on the ground floor is an integral garage accessed off the utility room. The rear garden is a delightful feature, being partly walled and with a detached studio that could be used for a variety of purposes. The garden is largely laid to lawn. There is a superb terrace which is partly covered and makes for a perfect place for alfresco dining.