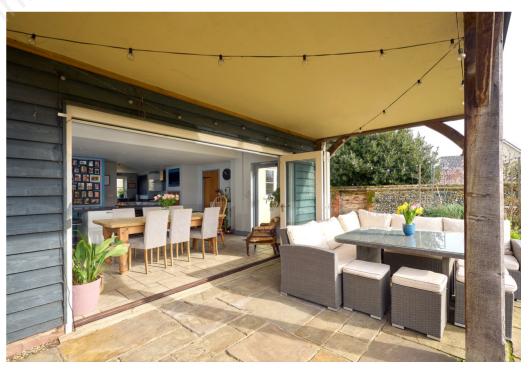

The front door opens to a spacious and multi-functional entrance hall with stairs to the first floor. It is currently used as a music room. At the heart of the house is an impressive open plan kitchen/ dining room. The kitchen is to the front and fitted with a comprehensive range of contemporary gloss units. The dining area it to the rear with bifolding doors opening to the covered terrace making it a perfect place to entertain. There is a double aspect sitting room with open fireplace and double doors to the garden.

Also on the ground floor is an integral garage accessed off the utility room. The rear garden is a delightful feature, being partly walled and with a detached studio that could be used for a variety of purposes. The garden is largely laid to lawn. There is a superb terrace which is partly covered and makes for a perfect place for alfresco dining.