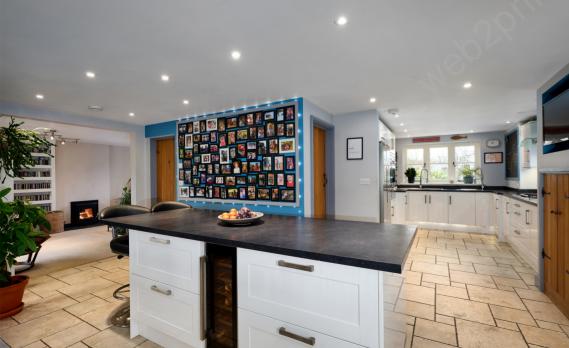

The front door opens to a spacious and multi-functional entrance hall with stairs to the first floor. It is currently used as a music room. At the heart of the house is an impressive open plan kitchen/ dining room. The kitchen is to the front and fitted with a comprehensive range of contemporary gloss units. The dining area it to the rear with bifolding doors opening to the covered terrace making it a perfect place to entertain. There is a double aspect sitting room with open fireplace and double doors to the garden.