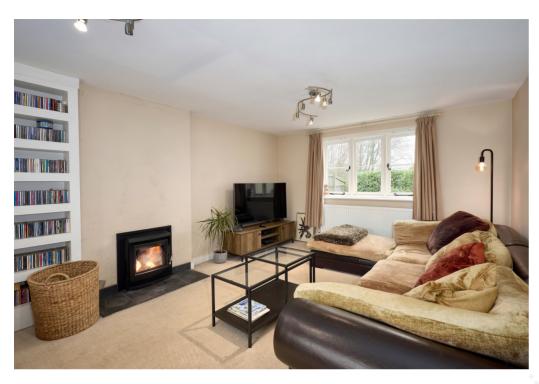

The front door opens to a spacious and multi-functional entrance hall with stairs to the first floor. It is currently used as a music room. At the heart of the house is an impressive open plan kitchen/ dining room. The kitchen is to the front and fitted with a comprehensive range of contemporary gloss units. The dining area it to the rear with bifolding doors opening to the covered terrace making it a perfect place to entertain. There is a double aspect sitting room with open fireplace and double doors to the garden.