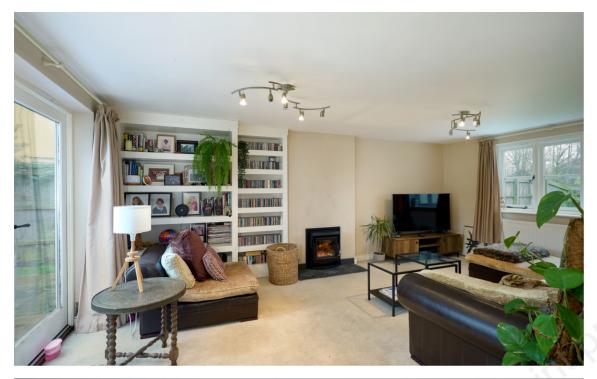

The front door opens to a spacious and multi-functional entrance hall with stairs to the first floor. It is currently used as a music room. At the heart of the house is an impressive open plan kitchen/ dining room. The kitchen is to the front and fitted with a comprehensive range of contemporary gloss units. The dining area it to the rear with bifolding doors opening to the covered terrace making it a perfect place to entertain. There is a double aspect sitting room with open fireplace and double doors to the garden.