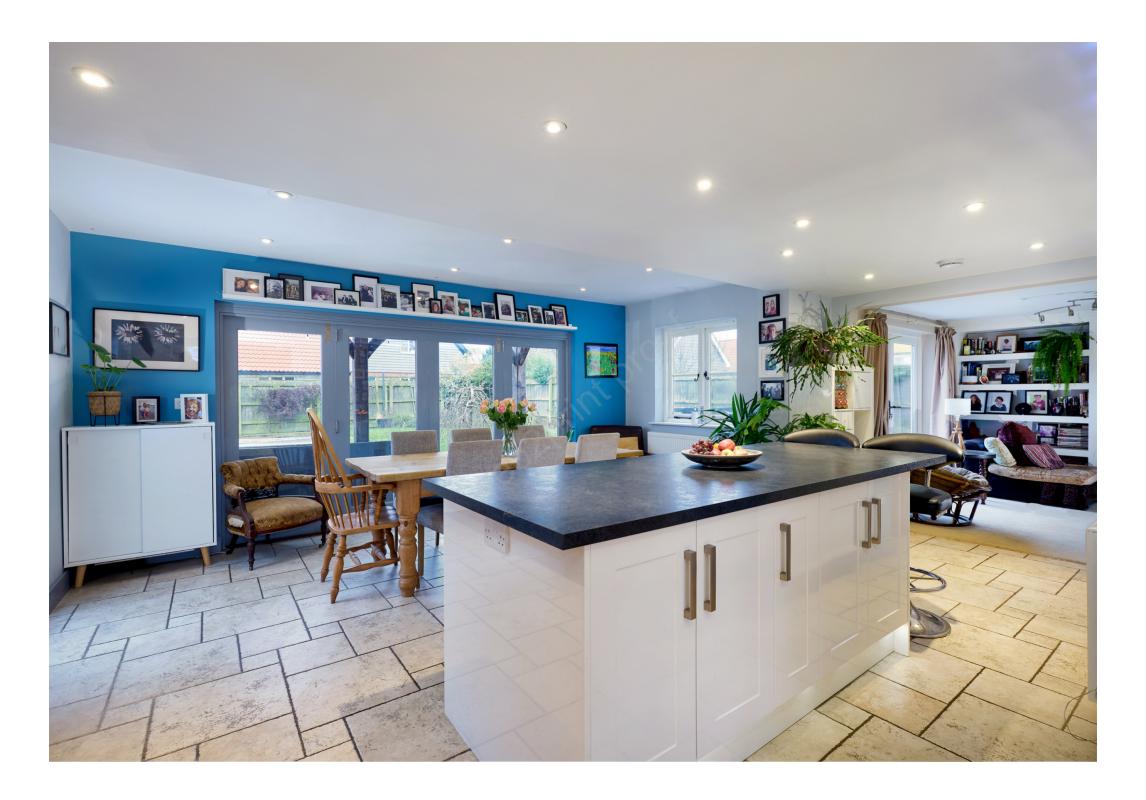

The front door opens to a spacious and multi-functional entrance hall with stairs to the first floor. It is currently used as a music room. At the heart of the house is an impressive open plan kitchen/ dining room. The kitchen is to the front and fitted with a comprehensive range of contemporary gloss units. The dining area it to the rear with bifolding doors opening to the covered terrace making it a perfect place to entertain. There is a double aspect sitting room with open fireplace and double doors to the garden.