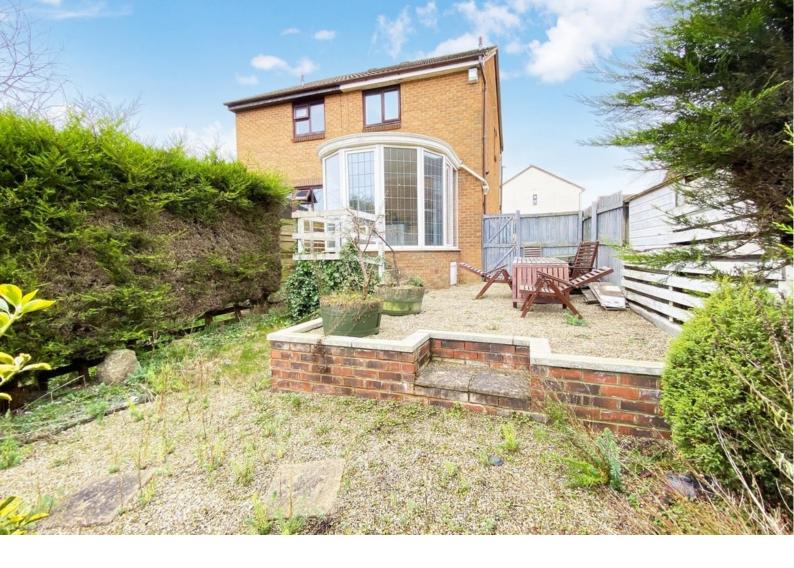

### **OUTSIDE**

A driveway provides parking. To the rear there is a good-sized garden with sitting areas and shed.

Tenure - Freehold

**Council Tax Band** - B

Total Area: 65.5 m² ... 705 ft²

All measurements are approximate and for display purposes only.