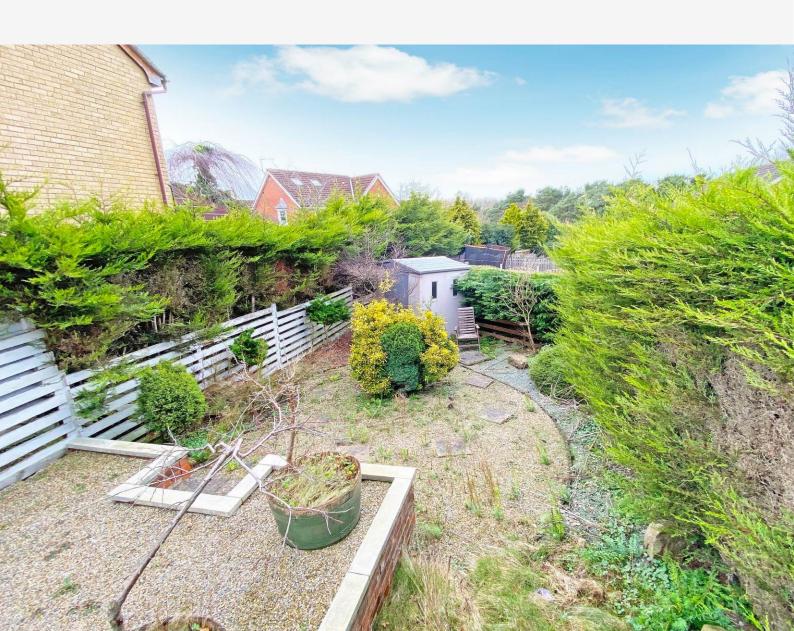

### **OUTSIDE**

A driveway provides parking. To the rear there is a good-sized garden with sitting areas and shed.

Tenure - Freehold

**Council Tax Band** - B

Total Area: 65.5 m² ... 705 ft²

All measurements are approximate and for display purposes only.