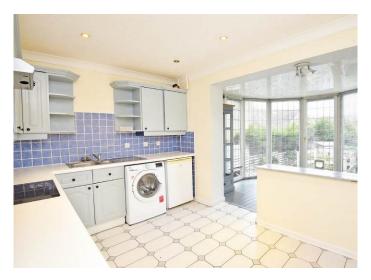

### KITCHEN AND CONSERVATORY

There is a kitchen with a fitted range of wall and base units with electric hob, integrated oven and space for appliances.

Open plan to the conservatory, which provides a spacious dining area with windows and glazed door overlooking the garden.