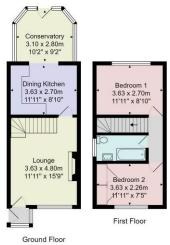

### **OUTSIDE**

A driveway provides parking. To the rear there is a good-sized garden with sitting areas and shed.

Tenure - Freehold

**Council Tax Band** - B

Total Area: 65.5 m² ... 705 ft²

All measurements are approximate and for display purposes only.

No liability is accepted by either the agency or 80x Property Solutions Ltd as to the exact measurements of the rooms.

Box Property Solutions Ltd retains the copyright on this plan and allows agents to use it with agreed permission.