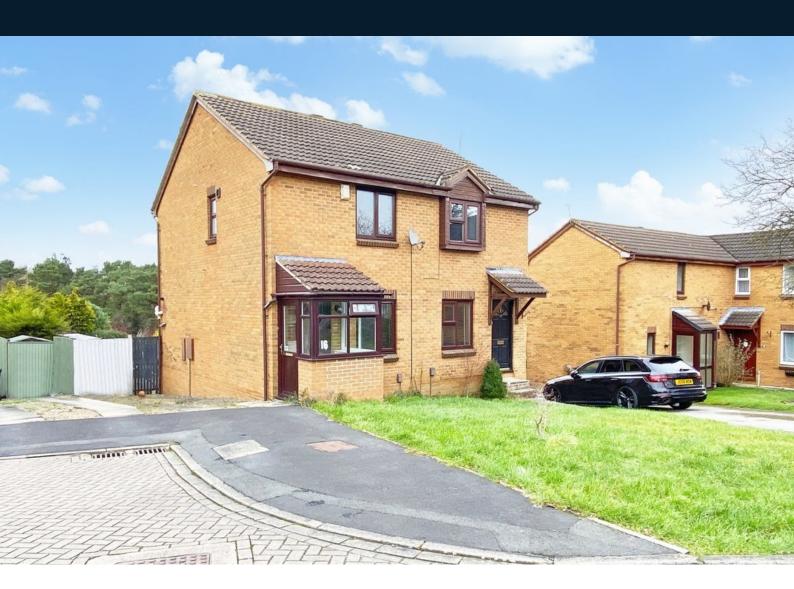

## 16 Pennywort Grove, Harrogate, North Yorkshire, HG3 2XJ

A two-bedroom semi-detached property with garden and driveway, situated in this quiet position close to local amenities.

This super property comprises a sitting room and dining kitchen and dining area, together with two good-sized bedrooms and a bathroom. A driveway provides parking and there is a good-sized garden to the rear of the property.

Pennywort Grove is a quiet residential street close to open countryside and well served by local amenities and just a short distance from Harrogate town centre. Offered for sale with no onward chain.

### **OUTSIDE**

A driveway provides parking. To the rear there is a good-sized garden with sitting areas and shed.

Tenure - Freehold

**Council Tax Band** - B

Total Area: 65.5 m² ... 705 ft²

All measurements are approximate and for display purposes only.