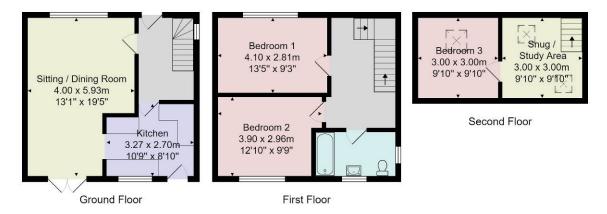

Tenure - Freehold

Council Tax Band - B

Total Area: 94.9 m<sup>2</sup> ... 1022 ft<sup>2</sup> All measurements are approximate and for display purposes only. No liability is accepted by either the agency or Box Property Solutions Ltd as to the exact measurements of the rooms. Box Property Solutions Ltd retains the copyright on this plan and allows agents to use it with agreed permission.