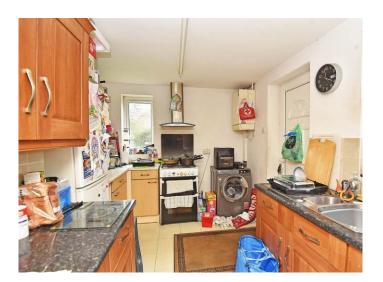

## **KITCHEN**

With a range of fitted wall and base units with space for appliances.