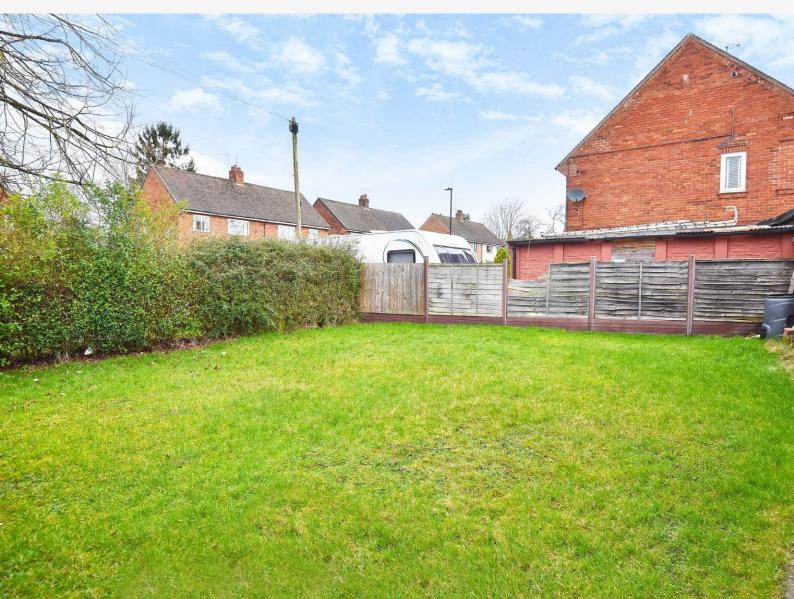

## OUTSIDE

The property occupies a particularly generous plot and has a large front and side garden, in addition to a rear garden with lawn and decked covered sitting area. There is also a useful brick-built store. A driveway provides ample parking.