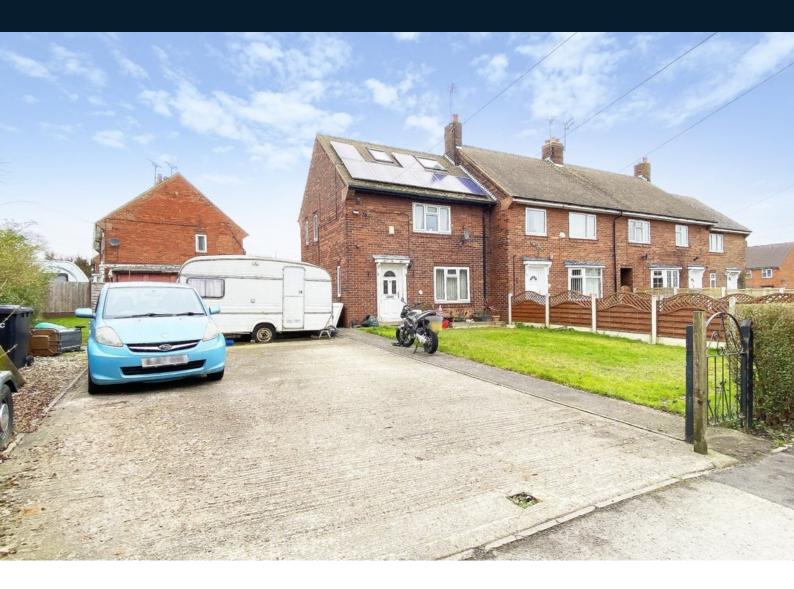

# 73 Wedderburn Road, Harrogate, North Yorkshire, HG2 7QG

A spacious and extended two-bedroom end-of-terrace property occupying a particularly generous plot with large garden to the side.

The property now offers buyers the opportunity to modernise the accommodation to suit their own requirements and the large plot has huge potential for further development, subject to obtaining the necessary consents. On the ground floor there is a large open-plan sitting and dining area, together with a separate kitchen. Upstairs there are two double bedrooms plus a bathroom and second floor sitting room / study area. A particular feature of the property is a large plot with good-sized gardens to the front, side and rear. A driveway provides ample parking and there is a useful outside at store.

## OUTSIDE

The property occupies a particularly generous plot and has a large front and side garden, in addition to a rear garden with lawn and decked covered sitting area. There is also a useful brick-built store. A driveway provides ample parking.

Tenure - Freehold

Council Tax Band - B

Total Area: 94.9 m<sup>2</sup> ... 1022 ft<sup>2</sup> All measurements are approximate and for display purposes only. No liability is accepted by either the agency or Box Property Solutions Ltd as to the exact measurements of the rooms. Box Property Solutions Ltd retains the copyright on this plan and allows agents to use it with agreed permission.