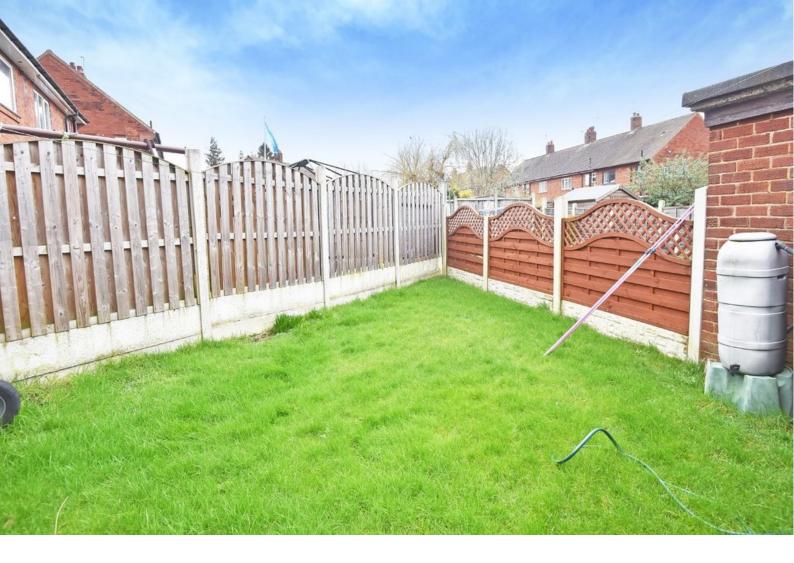

## OUTSIDE

The property occupies a particularly generous plot and has a large front and side garden, in addition to a rear garden with lawn and decked covered sitting area. There is also a useful brick-built store. A driveway provides ample parking.