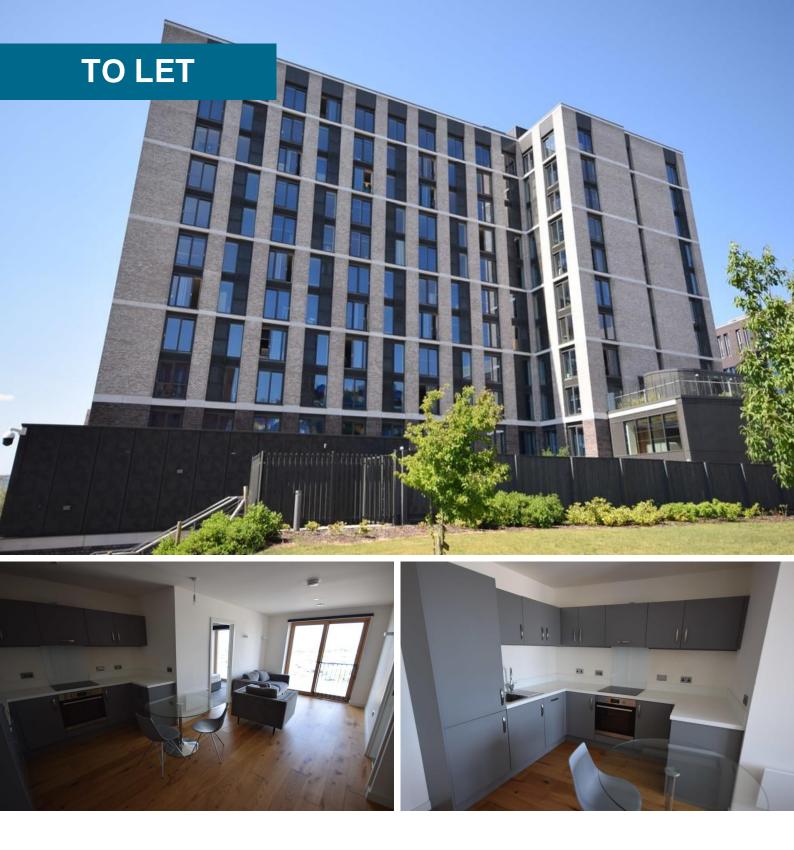

## Clayworks, Hanley

2 Bedrooms, 2 Bathroom, Apartment

£1,030 pcm

#### £1,030 pcm

Date available: 1st April 2024 Deposit: £1,188 Furnished Optional Council Tax band: B

- Top floor apartment
- 2 Double bedrooms
- Open plan lounge and kitchen
- En-suite Shower room
- Daytime residential service manager
- Communal garden and sun terrace
- Council tax band B