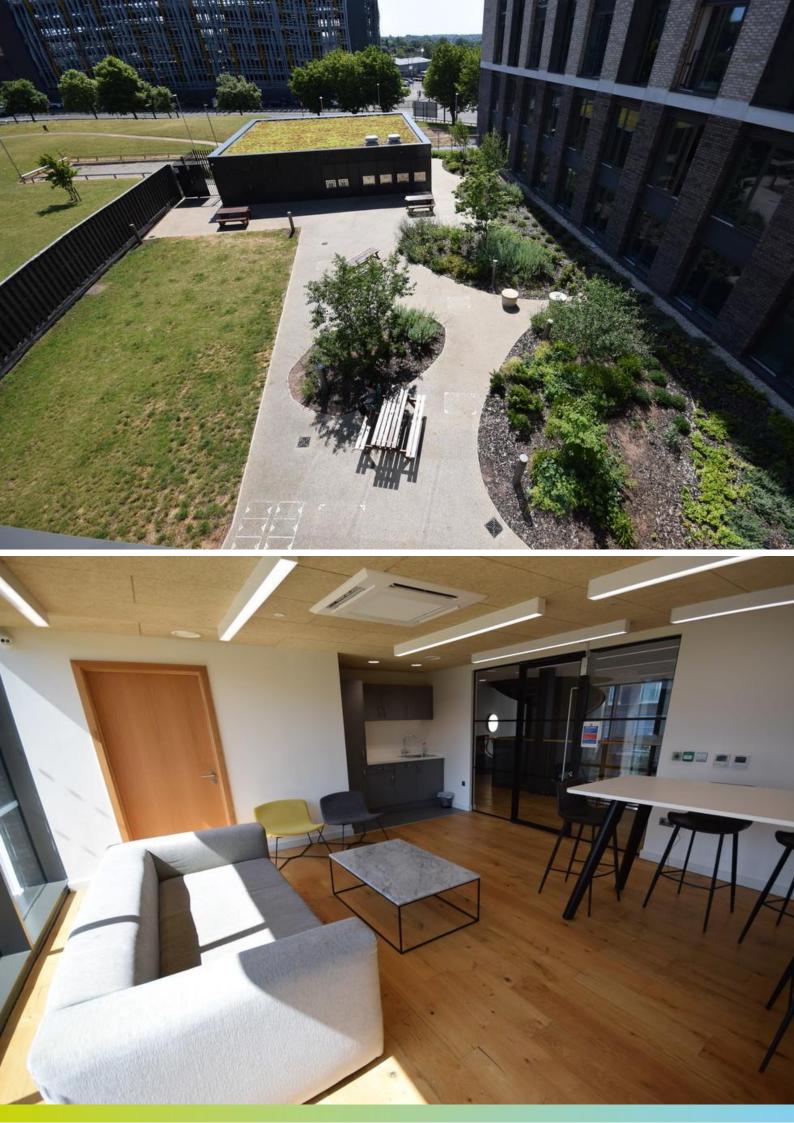

#### £1,030 pcm

Date available: 1st April 2024 Deposit: £1,188 Furnished Optional Council Tax band: B

- Top floor apartment
- 2 Double bedrooms
- Open plan lounge and kitchen
- En-suite Shower room
- Daytime residential service manager
- Communal garden and sun terrace
- Council tax band B